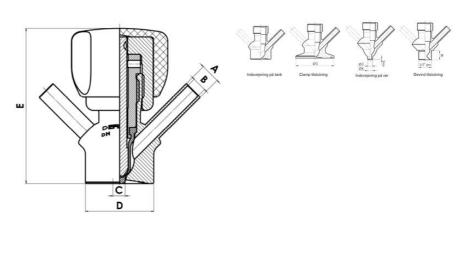

#### Connections:

- Welding on tank
- Clamp
- · Welding on pipes
- Exterior thread

#### Controls:

- Manual PEX Ergonomic handle
- Pneumatic