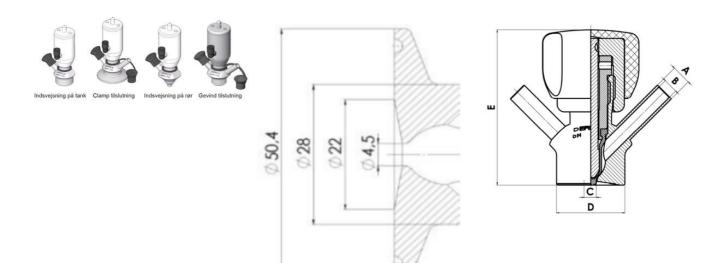

#### Connections:

- Welding on tank
- Clamp
- · Welding on pipes
- Exterior thread

#### Controls:

- Manual PEX Ergonomic handle
- Pneumatic

# Clamp Ø 50,4

Clamp Ø 50,4

#### Specifications

Certificate 3.1 EN10204

| Connection         | Clamp                   |
|--------------------|-------------------------|
| Description        | Pneumatic & Manual lift |
| House              | Aisi 316L / 1.4404      |
| Housing            | White EPDM              |
| Internal Diameter  | 4.5                     |
| Process Connection | 1 x 6/8 pipe            |
| Surface Finish     | RA<0,8/1,2µm            |