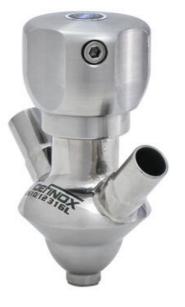

# **DEFINOX - SAMPLING VALVE - 6/8 - PEX - PEAX**

# Manual and pneumatic

DE-PD006A56100E Sampling Valve PEAX, Clamp, Pneumatic&Manual, 6/8, White EPDM

- · Simple and safe solution for sampling
- 3.1 EN10204 EHEDG
- SIP or CIP
- · Compact pneumatic actuator
- Fast and easy membrane replacement



#### Product description

PEX Test outlet valve

#### Specifications:

• DN 6/8

# Materials:

- Body: stainless steel 1.4404 / 316L machined from solid item
- Handle: white plastic or stainless steel 1.4301 / 304
- Membrane: FKM (black / green with spot) WMQ (white) EPDM (black) PFA / EPDM (white hard)

#### Connections:

- Welding on tank
- Clamp
- · Welding on pipes
- Exterior thread

#### Controls:

- Manual PEX Ergonomic handle
- Pneumatic

### Surface:

- RA exterior = 0.8 µm
- RA inside = 0.8 µm standard (0.4 µm on request)

# Operating conditions:

- Max. temperature: + 120 ° C
- $\bullet$  Min. temperature: 0  $^{\circ}$  C
- Max. working pressure: 10 bar

#### ACS Control Top

Definox LED Controllers allow you to monitor and control your valves from a central monitoring system