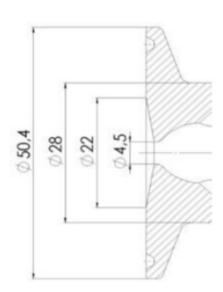

# Clamp Ø 50,4

Clamp Ø 50,4

#### Specifications

Certificate 3.1 EN10204

| Connection         | Clamp                   |
|--------------------|-------------------------|
| Description        | Pneumatic & Manual lift |
| House              | Aisi 316L / 1.4404      |
| Housing            | White EPDM              |
| Internal Diameter  | 4.5                     |
| Process Connection | 1 x 6/8 pipe            |
| Surface Finish     | RA<0,8/1,2µm            |