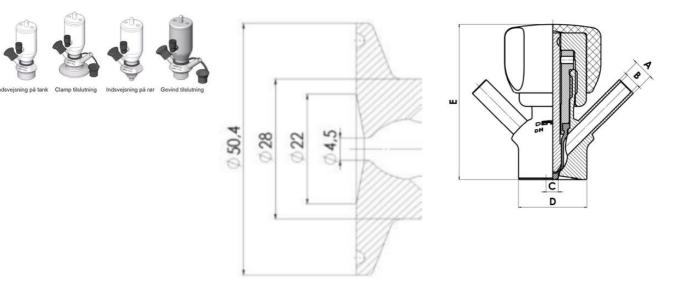

#### Connections:

- Welding on tank
- Clamp
- Welding on pipes
- Exterior thread

### Controls:

- Manual PEX Ergonomic handle
- Pneumatic

Surface:

- RA exterior = 0.8 µm
- RA inside = 0.8 μm standard (0.4 μm on request)

Operating conditions:

- Max. temperature: + 120 ° C
- Min. temperature: 0 ° C
- Max. working pressure: 10 bar

Clamp Ø 50,4

Clamp Ø 50,4

Indsvejsning på tank Clamp tilslutning Indsvejsning på rør Gevind tilslutr