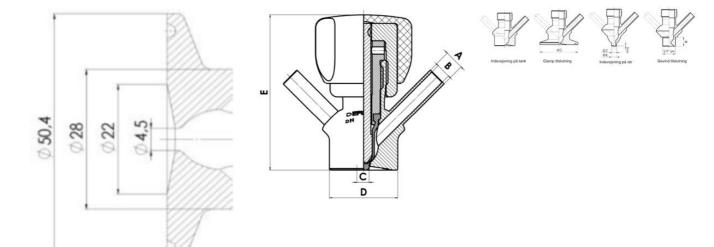

#### Connections:

- Welding on tank
- Clamp
- Welding on pipes
- Exterior thread

### Controls:

- Manual PEX Ergonomic handle
- Pneumatic

Surface:

- RA exterior = 0.8 µm
- RA inside = 0.8 μm standard (0.4 μm on request)

Operating conditions:

- Max. temperature: + 120 ° C
- Min. temperature: 0 ° C
- Max. working pressure: 10 bar

Clamp Ø 50,4

Clamp Ø 50,4

Indsvejsning på tank Clamp tilslutning Indsvejsning på rør Gevind tilslutr