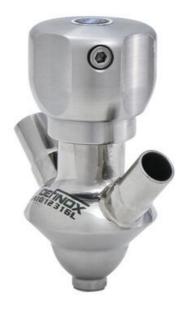

## Product description

PEX Test outlet valve

#### Specifications:

• DN 6/8

Materials:

- Body: stainless steel 1.4404 / 316L machined from solid item
- Handle: white plastic or stainless steel 1.4301 / 304
- Membrane: FKM (black / green with spot) WMQ (white) EPDM (black) PFA / EPDM (white hard)

#### Connections:

- Welding on tank
- Clamp
- Welding on pipes
- Exterior thread

### Controls:

- Manual PEX Ergonomic handle
- Pneumatic

Surface:

- RA exterior = 0.8 µm
- RA inside = 0.8 μm standard (0.4 μm on request)

Operating conditions:

- Max. temperature: + 120 ° C
- Min. temperature: 0 ° C
- Max. working pressure: 10 bar