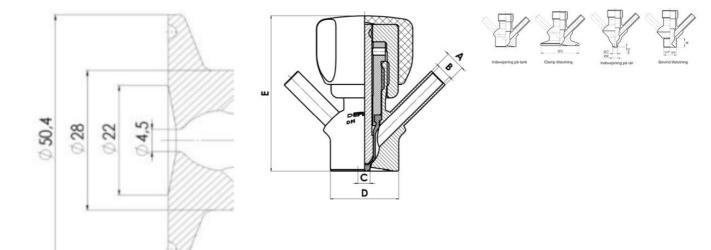

#### Connections:

- Welding on tank
- Clamp
- Welding on pipes
- Exterior thread

### Controls:

- Manual PEX Ergonomic handle
- Pneumatic

Surface:

- RA exterior = 0.8 µm
- RA inside = 0.8 μm standard (0.4 μm on request)

Operating conditions:

- Max. temperature: + 120 ° C
- Min. temperature: 0 ° C
- Max. working pressure: 10 bar

Clamp Ø 50,4

Clamp Ø 50,4

Indsvejsning på tank Clamp tilslutning Indsvejsning på rør Gevind tilslutr