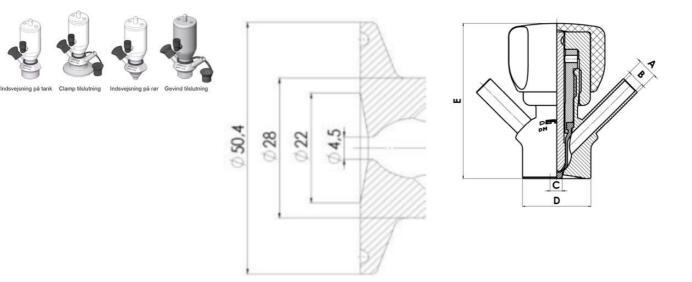

#### Connections:

- Welding on tank
- Clamp
- Welding on pipes
- Exterior thread

### Controls:

- Manual PEX Ergonomic handle
- Pneumatic

Surface:

- RA exterior = 0.8 µm
- RA inside = 0.8 μm standard (0.4 μm on request)

Operating conditions:

- Max. temperature: + 120 ° C
- Min. temperature: 0 ° C
- Max. working pressure: 10 bar

Clamp Ø 50,4

Clamp Ø 50,4

Indsvejsning på tank Clamp tilslutning Indsvejsning på rør Gevind tilslutr