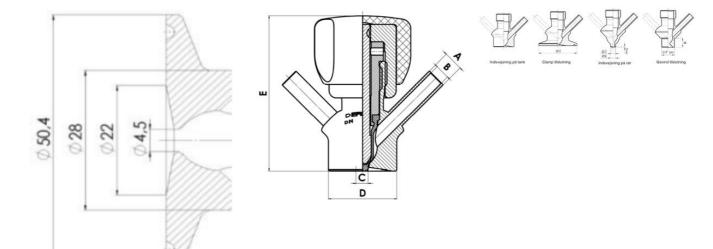

### Connections:

- · Welding on tank
- Clamp
- · Welding on pipes
- Exterior thread

## Controls:

- Manual PEX Ergonomic handle
- Pneumatic

Surface:

- RA exterior = 0.8 µm
- RA inside = 0.8 µm standard (0.4 µm on request)

Operating conditions:

- Max. temperature: + 120 ° C
- Min. temperature: 0 ° C
- Max. working pressure: 10 bar

Specifications

Certificate

3.1 EN10204

| Connection         | Vessel             |
|--------------------|--------------------|
| Description        | Pneumatic          |
| House              | Aisi 316L / 1.4404 |
| Housing            | White EPDM         |
| Internal Diameter  | 4.5                |
| Outer Diameter     | 28                 |
| Process Connection | 2 x 6/8 pipes      |
| Surface Finish     | RA<0,8/1,2µm       |

Clamp Ø 50,4

Clamp Ø 50,4

Indsvejsning på tank Clamp tilslutning Indsvejsning på rør Gevind tilslutr