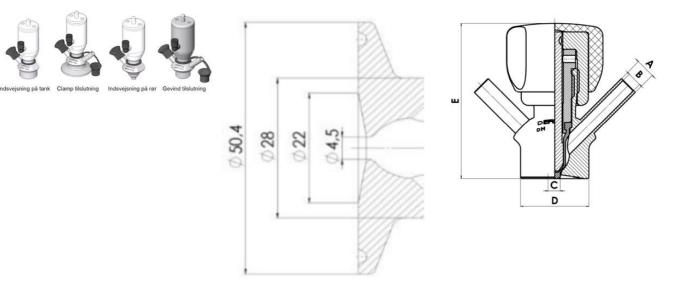

### Connections:

- · Welding on tank
- Clamp
- · Welding on pipes
- Exterior thread

## Controls:

- Manual PEX Ergonomic handle
- Pneumatic

Surface:

- RA exterior = 0.8 µm
- RA inside = 0.8 µm standard (0.4 µm on request)

Operating conditions:

- Max. temperature: + 120 ° C
- Min. temperature: 0 ° C
- Max. working pressure: 10 bar

Specifications

Certificate

3.1 EN10204

| Connection         | Vessel             |
|--------------------|--------------------|
| Description        | Pneumatic          |
| House              | Aisi 316L / 1.4404 |
| Housing            | White EPDM         |
| Internal Diameter  | 4.5                |
| Outer Diameter     | 28                 |
| Process Connection | 2 x 6/8 pipes      |
| Surface Finish     | RA<0,8/1,2µm       |

Clamp Ø 50,4

Clamp Ø 50,4

Indsvejsning på tank Clamp tilslutning Indsvejsning på rør Gevind tilslutr