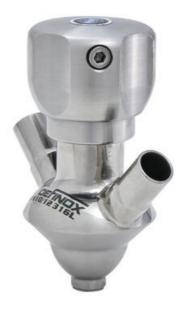

# **DEFINOX - SAMPLING VALVE - 6/8 - PEX** - PEAX

Manual and pneumatic

DE-PD006A26100 Sampling Valve PEAX, Tank, Pneumatic, 6/8, White EPDM

- · Simple and safe solution for sampling
- 3.1 EN10204 EHEDG
- SIP or CIP
- · Compact pneumatic actuator
- · Fast and easy membrane replacement

## Product description

PEX Test outlet valve

#### Specifications:

• DN 6/8

Materials:

- Body: stainless steel 1.4404 / 316L machined from solid item
- Handle: white plastic or stainless steel 1.4301 / 304
- Membrane: FKM (black / green with spot) WMQ (white) EPDM (black) PFA / EPDM (white hard)