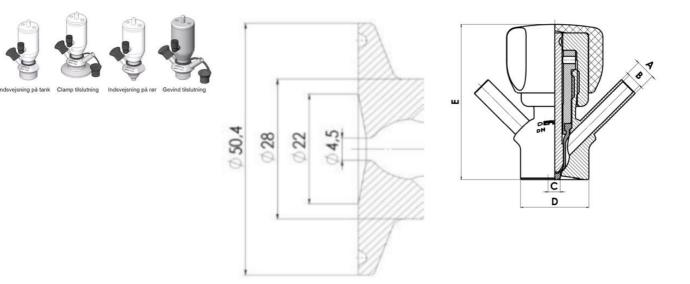

#### Connections:

- · Welding on tank
- Clamp
- · Welding on pipes
- Exterior thread
- Controls:
  - Manual PEX Ergonomic handle
  - Pneumatic

Surface:

- RA exterior = 0.8 µm
- RA inside = 0.8 µm standard (0.4 µm on request)

Specifications

Certificate

3.1 EN10204

IIIIC....

| Connection         | Vessel             |
|--------------------|--------------------|
| Description        | Pneumatic          |
| House              | Aisi 316L / 1.4404 |
| Housing            | VMQ                |
| Internal Diameter  | 4.5                |
| Outer Diameter     | 28                 |
| Process Connection | 2 x 6/8 pipes      |
| Surface Finish     | RA<0,8/1,2µm       |

Clamp Ø 50,4

Clamp Ø 50,4

Indsvejsning på tank Clamp tilslutning Indsvejsning på rør Gevind tilslutr