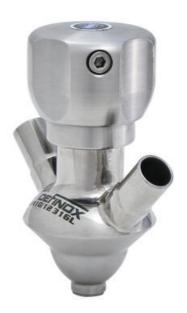

# **DEFINOX - SAMPLING VALVE - 6/8 - PEX** - PEAX

Manual and pneumatic

DE-PD006A21100

Sampling Valve PEAX, Tank, Pneumatic, 6/8, VMQ

- · Simple and safe solution for sampling
- 3.1 EN10204 EHEDG
- SIP or CIP
- Compact pneumatic actuator
- Fast and easy membrane replacement

## Product description

PEX Test outlet valve

#### Specifications:

• DN 6/8

Materials:

- Body: stainless steel 1.4404 / 316L machined from solid item
- Handle: white plastic or stainless steel 1.4301 / 304
- Membrane: FKM (black / green with spot) WMQ (white) EPDM (black) PFA / EPDM (white hard)