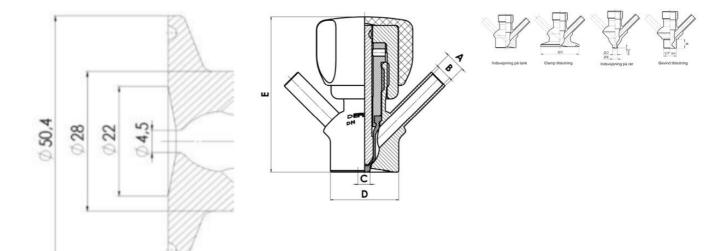

#### Connections:

- · Welding on tank
- Clamp
- · Welding on pipes
- Exterior thread
- Controls:
  - Manual PEX Ergonomic handle
  - Pneumatic

Surface:

- RA exterior = 0.8 µm
- RA inside = 0.8 µm standard (0.4 µm on request)

Specifications

Certificate

3.1 EN10204

IIIIC....

| Connection         | Vessel             |
|--------------------|--------------------|
| Description        | Pneumatic          |
| House              | Aisi 316L / 1.4404 |
| Housing            | VMQ                |
| Internal Diameter  | 4.5                |
| Outer Diameter     | 28                 |
| Process Connection | 2 x 6/8 pipes      |
| Surface Finish     | RA<0,8/1,2µm       |

Clamp Ø 50,4

Clamp Ø 50,4

Indsvejsning på tank Clamp tilslutning Indsvejsning på rør Gevind tilslutr