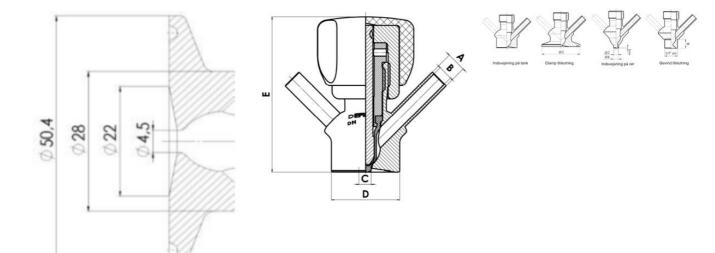

#### Connections:

- Welding on tank
- Clamp
- Welding on pipes
- Exterior thread

Specifications

Certificate

3.1 EN10204

| Connection         | Vessel             |
|--------------------|--------------------|
| Description        | Pneumatic          |
| House              | Aisi 316L / 1.4404 |
| Housing            | FKM                |
| Internal Diameter  | 4.5                |
| Outer Diameter     | 28                 |
| Process Connection | 1 x 6/8 pipe       |
| Surface Finish     | RA<0,8/1,2µm       |

Clamp Ø 50,4

Clamp Ø 50,4

Indsvejsning på tank Clamp tilslutning Indsvejsning på rør Gevind tilslutr