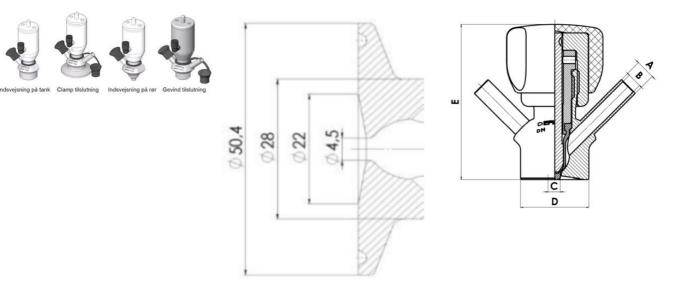

#### Connections:

- Welding on tank
- Clamp
- Welding on pipes
- Exterior thread

Specifications

Certificate

3.1 EN10204

| Connection         | Vessel             |
|--------------------|--------------------|
| Description        | Pneumatic          |
| House              | Aisi 316L / 1.4404 |
| Housing            | FKM                |
| Internal Diameter  | 4.5                |
| Outer Diameter     | 28                 |
| Process Connection | 1 x 6/8 pipe       |
| Surface Finish     | RA<0,8/1,2µm       |

Clamp Ø 50,4

Clamp Ø 50,4

Indsvejsning på tank Clamp tilslutning Indsvejsning på rør Gevind tilslutr