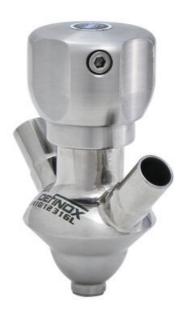

# DEFINOX - SAMPLING VALVE - 6/8 - PEX - PEAX

Manual and pneumatic

DE-PD006A13100

Sampling Valve PEAX, Tank, Pneumatic, 6/8, FKM

- Simple and safe solution for sampling
- 3.1 EN10204 EHEDG
- SIP or CIP
- · Compact pneumatic actuator
- Fast and easy membrane replacement

### Product description

PEX Test outlet valve