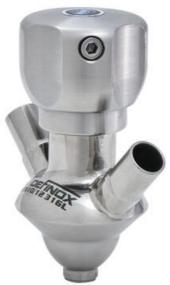

## Product description

PEX Test outlet valve

#### Specifications:

• DN 6/8

Materials:

- Body: stainless steel 1.4404 / 316L machined from solid item
- Handle: white plastic or stainless steel 1.4301 / 304
- Membrane: FKM (black / green with spot) WMQ (white) EPDM (black) PFA / EPDM (white hard)

#### Connections:

- · Welding on tank
- Clamp
- · Welding on pipes
- Exterior thread

## Controls:

- Manual PEX Ergonomic handle
- Pneumatic

Surface:

- RA exterior = 0.8 µm
- RA inside = 0.8 µm standard (0.4 µm on request)

Operating conditions:

- Max. temperature: + 120 ° C
- Min. temperature: 0 ° C
- Max. working pressure: 10 bar