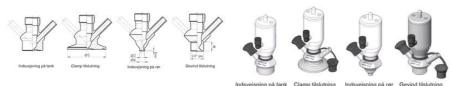

#### Connections:

- · Welding on tank
- Clamp
- · Welding on pipes
- Exterior thread

Clamp Ø 50,4

Clamp Ø 50,4

Indsvejsning på tank Clamp tilslutning Indsvejsning på rør Gevind tilslutr