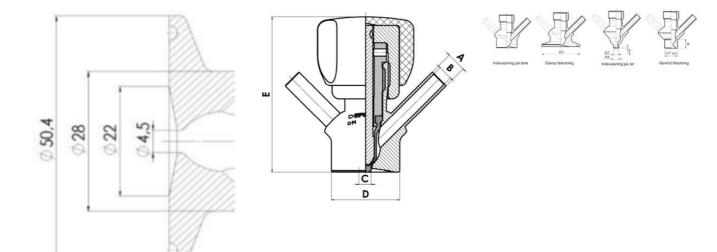

Specifications

Certificate

3.1 EN10204

IIIIC....

| Connection         | Vessel             |
|--------------------|--------------------|
| Description        | Pneumatic          |
| House              | Aisi 316L / 1.4404 |
| Housing            | VMQ                |
| Internal Diameter  | 4.5                |
| Outer Diameter     | 28                 |
| Process Connection | 1 x 6/8 pipe       |
| Surface Finish     | RA<0,8/1,2µm       |

Clamp Ø 50,4

Clamp Ø 50,4

Indsvejsning på tank Clamp tilslutning Indsvejsning på rør Gevind tilslutr