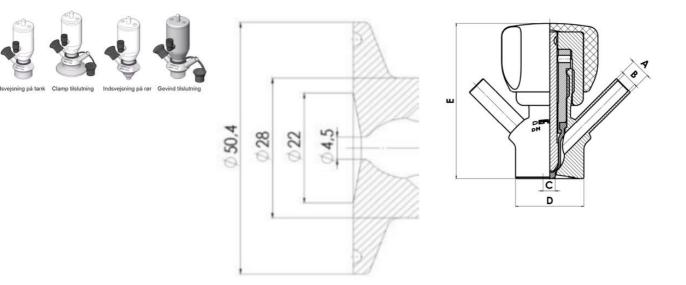

Specifications

Certificate

3.1 EN10204

IIIIC....

| Connection         | Vessel             |
|--------------------|--------------------|
| Description        | Pneumatic          |
| House              | Aisi 316L / 1.4404 |
| Housing            | VMQ                |
| Internal Diameter  | 4.5                |
| Outer Diameter     | 28                 |
| Process Connection | 1 x 6/8 pipe       |
| Surface Finish     | RA<0,8/1,2µm       |

Clamp Ø 50,4

Clamp Ø 50,4

Indsvejsning på tank Clamp tilslutning Indsvejsning på rør Gevind tilslutr