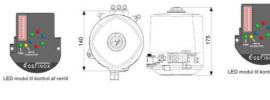

## Product description

Definox actuators and control tops are used for controlling valves:

Such as DPAX - DCX 3 - DCX 4 - NEOS - VEOX - PEAX - DMAX - DBAX.

Definox LED controllers let you monitor and remotely control the butterfly valves and provide real-time warnings for any error conditions so immediate action can be taken and production stops can be minimized.

The Definox LED Controller is easy to customize and the configurable device is user-friendly and offers a host of features.

Definox control tops are available as standard in LED with ICS / ACS but there are many possibilities for assembling the control tops.