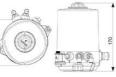

## DEFINOX - ACTUATORS AND CONTROL TOPS

DE-SQA012 Control top Blue ICS LED Ø104mm

- For central monitoring of butterfly valves
- Real-Time Error Detection
- Minimizing production stops
- Easy to configure

## Product description

Definox actuators and control tops are used for controlling valves:

Such as DPAX - DCX 3 - DCX 4 - NEOS - VEOX - PEAX - DMAX - DBAX.

Definox LED controllers let you monitor and remotely control the butterfly valves and provide real-time warnings for any error conditions so immediate action can be taken and production stops can be minimized.

The Definox LED Controller is easy to customize and the configurable device is user-friendly and offers a host of features.

Definox control tops are available as standard in LED with ICS / ACS but there are many possibilities for assembling the control tops.