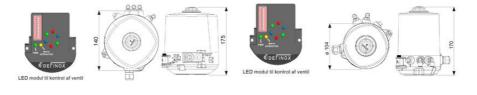

## DEFINOX - ACTUATORS AND CONTROL TOPS

DE-SQA012 Control top Blue ICS LED Ø104mm

- For central monitoring of butterfly valves
- Real-Time Error Detection
- Minimizing production stops
- Easy to configure

## Product description

Definox actuators and control tops are used for controlling valves:

Such as DPAX - DCX 3 - DCX 4 - NEOS - VEOX - PEAX - DMAX - DBAX.

Definox LED controllers let you monitor and remotely control the butterfly valves and provide real-time warnings for any error conditions so immediate action can be taken and production stops can be minimized.

The Definox LED Controller is easy to customize and the configurable device is user-friendly and offers a host of features.

Definox control tops are available as standard in LED with ICS / ACS but there are many possibilities for assembling the control tops.