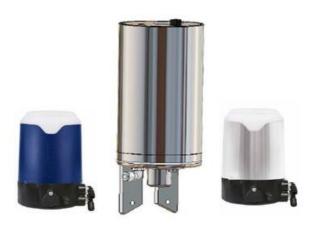

## DEFINOX - ACTUATORS AND CONTROL TOPS

DE-SQA012 Control top Blue ICS LED Ø104mm

- For central monitoring of butterfly valves
- Real-Time Error Detection
- Minimizing production stops
- Easy to configure

## Product description

Definox actuators and control tops are used for controlling valves:

Such as DPAX - DCX 3 - DCX 4 - NEOS - VEOX - PEAX - DMAX - DBAX.

Definox LED controllers let you monitor and remotely control the butterfly valves and provide real-time warnings for any error conditions so immediate action can be taken and production stops can be minimized.

The Definox LED Controller is easy to customize and the configurable device is user-friendly and offers a host of features.

Definox control tops are available as standard in LED with ICS / ACS but there are many possibilities for assembling the control tops.