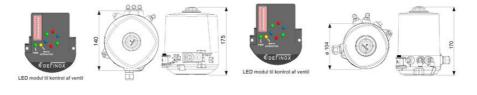

## DEFINOX - ACTUATORS AND CONTROL TOPS

DE-SPA012 Control top Blue ASC LED Ø140mm

- For central monitoring of butterfly valves
- Real-Time Error Detection
- Minimizing production stops
- Easy to configure

## Product description

Definox actuators and control tops are used for controlling valves:

Such as DPAX - DCX 3 - DCX 4 - NEOS - VEOX - PEAX - DMAX - DBAX.

Definox LED controllers let you monitor and remotely control the butterfly valves and provide real-time warnings for any error conditions so immediate action can be taken and production stops can be minimized.

The Definox LED Controller is easy to customize and the configurable device is user-friendly and offers a host of features.

Definox control tops are available as standard in LED with ICS / ACS but there are many possibilities for assembling the control tops.