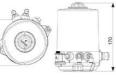

## DEFINOX - ACTUATORS AND CONTROL TOPS

DE-SPA012 Control top Blue ASC LED Ø140mm

- For central monitoring of butterfly valves
- Real-Time Error Detection
- Minimizing production stops
- Easy to configure

## Product description

Definox actuators and control tops are used for controlling valves:

Such as DPAX - DCX 3 - DCX 4 - NEOS - VEOX - PEAX - DMAX - DBAX.

Definox LED controllers let you monitor and remotely control the butterfly valves and provide real-time warnings for any error conditions so immediate action can be taken and production stops can be minimized.

The Definox LED Controller is easy to customize and the configurable device is user-friendly and offers a host of features.

Definox control tops are available as standard in LED with ICS / ACS but there are many possibilities for assembling the control tops.