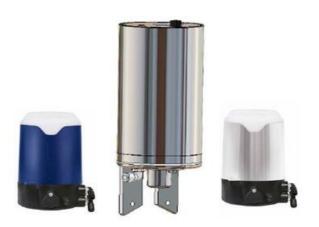

## DEFINOX - ACTUATORS AND CONTROL TOPS

DE-SPA012 Control top Blue ASC LED Ø140mm

- For central monitoring of butterfly valves
- Real-Time Error Detection
- Minimizing production stops
- Easy to configure

## Product description

Definox actuators and control tops are used for controlling valves:

Such as DPAX - DCX 3 - DCX 4 - NEOS - VEOX - PEAX - DMAX - DBAX.

Definox LED controllers let you monitor and remotely control the butterfly valves and provide real-time warnings for any error conditions so immediate action can be taken and production stops can be minimized.