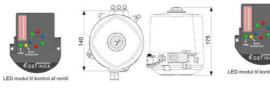

## DEFINOX - ACTUATORS AND CONTROL TOPS

DE-SPA012 Control top Blue ASC LED Ø140mm

- For central monitoring of butterfly valves
- Real-Time Error Detection
- Minimizing production stops
- Easy to configure

The Definox LED Controller is easy to customize and the configurable device is user-friendly and offers a host of features.

Definox control tops are available as standard in LED with ICS / ACS but there are many possibilities for assembling the control tops.