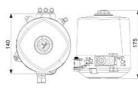

## **DEFINOX - ACTUATORS AND CONTROL TOPS**

DER-7100302 DCX3/4 Actuator for seat valve 21/2"-3"/DN65-80

- For central monitoring of butterfly valves
- Real-Time Error Detection
- Minimizing production stops
- Easy to configure