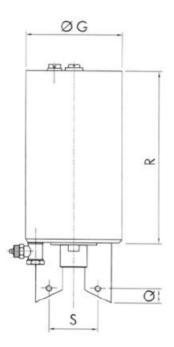

## **DEFINOX - ACTUATORS AND CONTROL TOPS**

DER-7100302 DCX3/4 Actuator for seat valve 21/2"-3"/DN65-80

- For central monitoring of butterfly valves
- Real-Time Error Detection
- Minimizing production stops
- Easy to configure