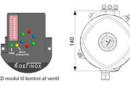

The Definox LED Controller is easy to customize and the configurable device is user-friendly and offers a host of features.

Definox control tops are available as standard in LED with ICS / ACS but there are many possibilities for assembling the control tops.