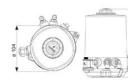

## **DEFINOX - ACTUATORS AND CONTROL TOPS**

DER-7100302 DCX3/4 Actuator for seat valve 21/2"-3"/DN65-80

- For central monitoring of butterfly valves
- Real-Time Error Detection
- Minimizing production stops
- Easy to configure