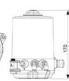

## Product description

Definox actuators and control tops are used for controlling valves:

Such as DPAX - DCX 3 - DCX 4 - NEOS - VEOX - PEAX - DMAX - DBAX.

Definox LED controllers let you monitor and remotely control the butterfly valves and provide real-time warnings for any error conditions so immediate action can be taken and production stops can be minimized.

The Definox LED Controller is easy to customize and the configurable device is user-friendly and offers a host of features.

Definox control tops are available as standard in LED with ICS / ACS but there are many possibilities for assembling the control tops.