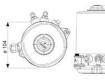

## **DEFINOX - ACTUATORS AND CONTROL TOPS**

DER-7100302 DCX3/4 Actuator for seat valve 21/2"-3"/DN65-80

- For central monitoring of butterfly valves
- Real-Time Error Detection
- Minimizing production stops
- Easy to configure

## Product description

Definox actuators and control tops are used for controlling valves:

Such as DPAX - DCX 3 - DCX 4 - NEOS - VEOX - PEAX - DMAX - DBAX.

Definox LED controllers let you monitor and remotely control the butterfly valves and provide real-time warnings for any error conditions so immediate action can be taken and production stops can be minimized.