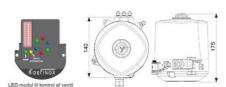

## Product description

Definox actuators and control tops are used for controlling valves:

Such as DPAX - DCX 3 - DCX 4 - NEOS - VEOX - PEAX - DMAX - DBAX.

Definox LED controllers let you monitor and remotely control the butterfly valves and provide real-time warnings for any error conditions so immediate action can be taken and production stops can be minimized.

The Definox LED Controller is easy to customize and the configurable device is user-friendly and offers a host of features.

Definox control tops are available as standard in LED with ICS / ACS but there are many possibilities for assembling the control tops.