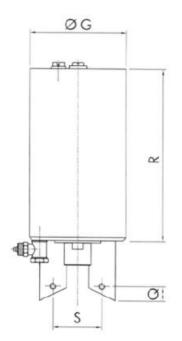

## DEFINOX - ACTUATORS AND CONTROL TOPS

DER-7100301 DCX3/4 Actuator for seat valve 2"/DN50

- For central monitoring of butterfly valves
- Real-Time Error Detection
- Minimizing production stops
- Easy to configure

## Product description

Definox actuators and control tops are used for controlling valves:

Such as DPAX - DCX 3 - DCX 4 - NEOS - VEOX - PEAX - DMAX - DBAX.

Definox LED controllers let you monitor and remotely control the butterfly valves and provide real-time warnings for any error conditions so immediate action can be taken and production stops can be minimized.