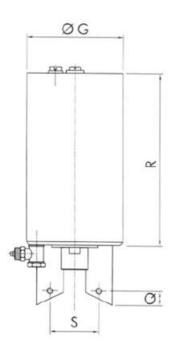

## DEFINOX - ACTUATORS AND CONTROL TOPS

DER-7100301 DCX3/4 Actuator for seat valve 2"/DN50

- For central monitoring of butterfly valves
- Real-Time Error Detection
- Minimizing production stops
- Easy to configure