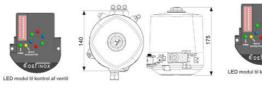

## Product description

Definox actuators and control tops are used for controlling valves:

Such as DPAX - DCX 3 - DCX 4 - NEOS - VEOX - PEAX - DMAX - DBAX.

Definox LED controllers let you monitor and remotely control the butterfly valves and provide real-time warnings for any error conditions so immediate action can be taken and production stops can be minimized.

The Definox LED Controller is easy to customize and the configurable device is user-friendly and offers a host of features.

Definox control tops are available as standard in LED with ICS / ACS but there are many possibilities for assembling the control tops.