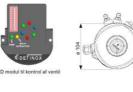

## Product description

Definox actuators and control tops are used for controlling valves:

Such as DPAX - DCX 3 - DCX 4 - NEOS - VEOX - PEAX - DMAX - DBAX.

Definox LED controllers let you monitor and remotely control the butterfly valves and provide real-time warnings for any error conditions so immediate action can be taken and production stops can be minimized.

The Definox LED Controller is easy to customize and the configurable device is user-friendly and offers a host of features.

Definox control tops are available as standard in LED with ICS / ACS but there are many possibilities for assembling the control tops.