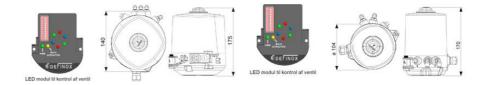

## Product description

Definox actuators and control tops are used for controlling valves:

Such as DPAX - DCX 3 - DCX 4 - NEOS - VEOX - PEAX - DMAX - DBAX.

Definox LED controllers let you monitor and remotely control the butterfly valves and provide real-time warnings for any error conditions so immediate action can be taken and production stops can be minimized.

The Definox LED Controller is easy to customize and the configurable device is user-friendly and offers a host of features.

Definox control tops are available as standard in LED with ICS / ACS but there are many possibilities for assembling the control tops.