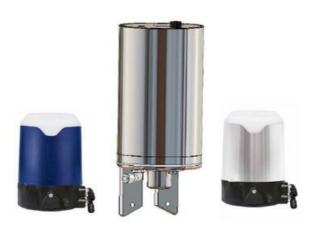

## DEFINOX - ACTUATORS AND CONTROL TOPS

DER-7100301 DCX3/4 Actuator for seat valve 2"/DN50

- For central monitoring of butterfly valves
- Real-Time Error Detection
- Minimizing production stops
- Easy to configure

## Product description

Definox actuators and control tops are used for controlling valves:

Such as DPAX - DCX 3 - DCX 4 - NEOS - VEOX - PEAX - DMAX - DBAX.

Definox LED controllers let you monitor and remotely control the butterfly valves and provide real-time warnings for any error conditions so immediate action can be taken and production stops can be minimized.