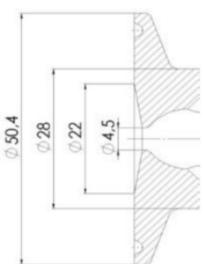

u to monitor and control your valves from a central monitoring system and provide real-time warnings for any malfunctioning conditions so that immediate action can be taken and production stops can be minimized. The Definox LED Controller is configurable bar and user-friendly and offers a host of features.

#### Specifications

| Certificate | 3.1 EN10204 |
|-------------|-------------|
| Connection  | Tube        |

| Description        | Manual plastic handle |
|--------------------|-----------------------|
| House              | Aisi 316L / 1.4404    |
| Housing            | EPDM                  |
| Internal Diameter  | 5.9                   |
| Outer Diameter     | 7                     |
| Process Connection | 2 x 16/18 pipes       |
| Surface Finish     | RA<0,8/1,2µm          |







## Clamp Ø 50,4







Clamp Ø 50,4