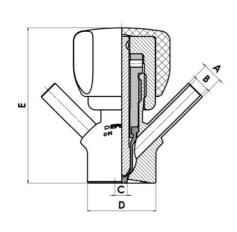

#### Product description

PEX Test outlet valve

#### Specifications:

• DN 16/18

#### Materials:

- Body: stainless steel 1.4404 / 316L machined from solid item
- Handle: white plastic or stainless steel 1.4301 / 304
- Membrane: FKM (black / green with spot) WMQ (white) EPDM (black) PFA / EPDM (white hard)

### Connections:

- Welding on tank
- Clamp
- Welding on pipes
- Exterior thread

#### Controls:

- Manual PEX Ergonomic handle
- Pneumatic

#### Surface:

- RA exterior = 0.8 µm
- RA inside = 0.8 µm standard (0.4 µm on request)

#### Operating conditions:

- Max. temperature: + 120 ° C
- Min. temperature: 0 ° C
- Max. working pressure: 10 bar