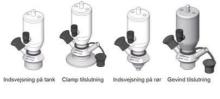

### Connections:

- Welding on tank
- Clamp
- Welding on pipes
- Exterior thread