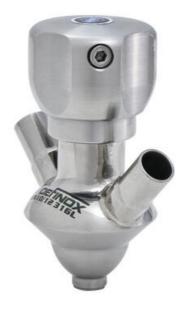

### Manual and pneumatic

DE-PD015H42100 Sampling Valve PEX, Tube, Manual plastic handle, 16/18, EPDM

- SIP or CIP
- Simple and safe solution for sampling
- · Compact pneumatic actuator
- Fast and easy membrane replacement
- 3.1 EN10204 EHEDG

#### Product description

PEX Test outlet valve

#### Materials:

- Body: stainless steel 1.4404 / 316L machined from solid item
- Handle: white plastic or stainless steel 1.4301 / 304
- Membrane: FKM (black / green with spot) WMQ (white) EPDM (black) PFA / EPDM (white hard)

#### Controls:

- Manual PEX Ergonomic handle
- Pneumatic