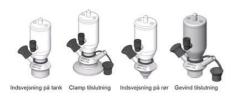

### Connections:

- Welding on tank
- Clamp
- Welding on pipes
- Exterior thread