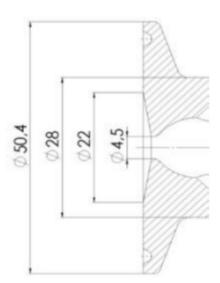

your valves from a central monitoring system and provide real-time warnings for any malfunctioning conditions so that immediate action can be taken and production stops can be minimized. The Definox LED Controller is configurable bar and user-friendly and offers a host of features.

#### Specifications

| Certificate | 3.1 EN10204 |
|-------------|-------------|
| Connection  | Tube        |

| Description        | Manual plastic handle |
|--------------------|-----------------------|
| House              | Aisi 316L / 1.4404    |
| Housing            | EPDM                  |
| Internal Diameter  | 5.9                   |
| Outer Diameter     | 7                     |
| Process Connection | 2 x 16/18 pipes       |
| Surface Finish     | RA<0,8/1,2µm          |







## Clamp Ø 50,4







Clamp Ø 50,4