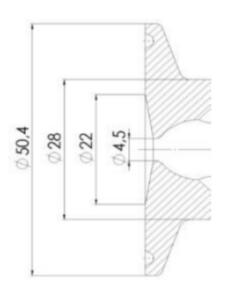

your valves from a central monitoring system and provide real-time warnings for any malfunctioning conditions so that immediate action can be taken and production stops can be minimized. The Definox LED Controller is configurable bar and user-friendly and offers a host of features.

#### Specifications

| Certificate | 3.1 EN10204 |
|-------------|-------------|
| Connection  | Tube        |

| Description        | Manual plastic handle |
|--------------------|-----------------------|
| House              | Aisi 316L / 1.4404    |
| Housing            | EPDM                  |
| Internal Diameter  | 5.9                   |
| Outer Diameter     | 7                     |
| Process Connection | 1 x 16/18 pipe        |
| Surface Finish     | RA<0,8/1,2µm          |







## Clamp Ø 50,4







Clamp Ø 50,4