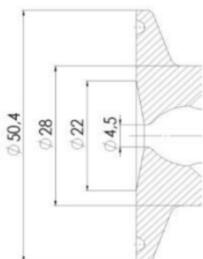

u to monitor and control your valves from a central monitoring system and provide real-time warnings for any malfunctioning conditions so that immediate action can be taken and production stops can be minimized. The Definox LED Controller is configurable bar and user-friendly and offers a host of features.

#### Specifications

| Certificate | 3.1 EN10204 |
|-------------|-------------|
| Connection  | Tube        |

| Description        | Manual plastic handle |
|--------------------|-----------------------|
| House              | Aisi 316L / 1.4404    |
| Housing            | EPDM                  |
| Internal Diameter  | 5.9                   |
| Outer Diameter     | 7                     |
| Process Connection | 1 x 16/18 pipe        |
| Surface Finish     | RA<0,8/1,2µm          |







## Clamp Ø 50,4







Clamp Ø 50,4