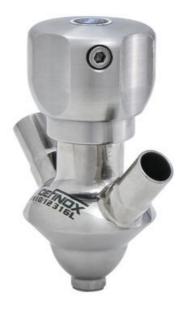

### Manual and pneumatic

DE-PD015H32100 Sampling Valve PEX, Tube, Manual plastic handle, 16/18, EPDM

- SIP or CIP
- · Simple and safe solution for sampling
- · Compact pneumatic actuator
- Fast and easy membrane replacement
- 3.1 EN10204 EHEDG

#### Product description

PEX Test outlet valve

#### Controls:

- Manual PEX Ergonomic handle
- Pneumatic