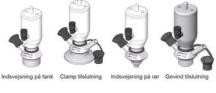

### Connections:

- Welding on tank
- Clamp
- Welding on pipes
- Exterior thread