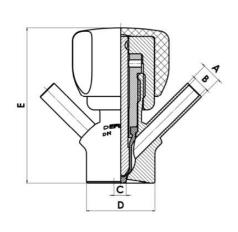

#### Product description

PEX Test outlet valve

#### Specifications:

• DN 16/18

#### Materials:

- Body: stainless steel 1.4404 / 316L machined from solid item
- Handle: white plastic or stainless steel 1.4301 / 304
- Membrane: FKM (black / green with spot) WMQ (white) EPDM (black) PFA / EPDM (white hard)

### Connections:

- Welding on tank
- Clamp
- Welding on pipes
- Exterior thread

#### Controls:

- Manual PEX Ergonomic handle
- Pneumatic

#### Surface:

- RA exterior = 0.8 µm
- RA inside = 0.8 µm standard (0.4 µm on request)

#### Operating conditions:

- Max. temperature: + 120 ° C
- Min. temperature: 0 ° C
- Max. working pressure: 10 bar