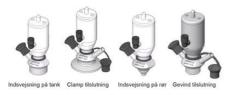

### Connections:

- Welding on tank
- Clamp
- Welding on pipes
- Exterior thread