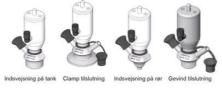

### Connections:

- Welding on tank
- Clamp
- Welding on pipes
- Exterior thread