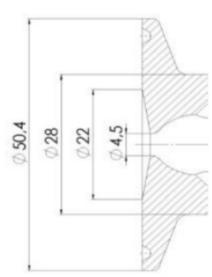

#### Specifications

| Certificate | 3.1 EN10204 |
|-------------|-------------|
| Connection  | Vessel      |

| Description        | Manual plastic handle |
|--------------------|-----------------------|
| House              | Aisi 316L / 1.4404    |
| Housing            | VMQ                   |
| Internal Diameter  | 4.5                   |
| Outer Diameter     | 28                    |
| Process Connection | 2 x 16/18 pipes       |
| Surface Finish     | RA<0,8/1,2µm          |

## Clamp Ø 50,4

Clamp Ø 50,4