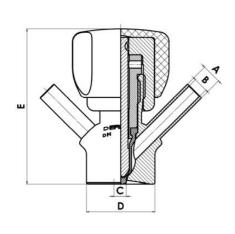

#### Product description

PEX Test outlet valve

#### Specifications:

• DN 16/18

#### Materials:

- Body: stainless steel 1.4404 / 316L machined from solid item
- Handle: white plastic or stainless steel 1.4301 / 304
- Membrane: FKM (black / green with spot) WMQ (white) EPDM (black) PFA / EPDM (white hard)

### Connections:

- Welding on tank
- Clamp
- Welding on pipes
- Exterior thread

#### Controls:

- Manual PEX Ergonomic handle
- Pneumatic

#### Surface:

- RA exterior = 0.8 µm
- RA inside = 0.8 µm standard (0.4 µm on request)

#### Operating conditions:

- Max. temperature: + 120 ° C
- Min. temperature: 0 ° C
- Max. working pressure: 10 bar