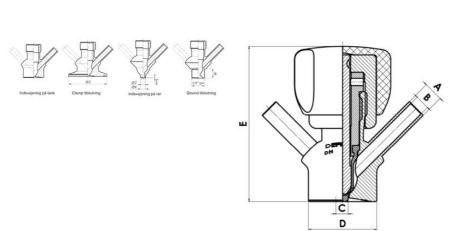

#### Product description

PEX Test outlet valve

#### Specifications:

• DN 16/18

#### Materials:

- Body: stainless steel 1.4404 / 316L machined from solid item
- Handle: white plastic or stainless steel 1.4301 / 304
- Membrane: FKM (black / green with spot) WMQ (white) EPDM (black) PFA / EPDM (white hard)

### Connections:

- Welding on tank
- Clamp
- Welding on pipes
- Exterior thread

#### Controls:

- Manual PEX Ergonomic handle
- Pneumatic

#### Surface:

- RA exterior = 0.8 µm
- RA inside = 0.8 µm standard (0.4 µm on request)

#### Operating conditions:

- Max. temperature: + 120 ° C
- Min. temperature: 0 ° C
- Max. working pressure: 10 bar