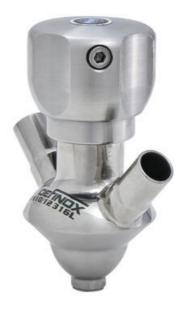

# **DEFINOX - SAMPLING VALVE - 16/18 PEX - PEAX**

### Manual and pneumatic

DE-PD015H21100 Sampling Valve PEX, Tank, Manual plastic handle, 16/18, VMQ

- SIP or CIP
- Simple and safe solution for sampling
- · Compact pneumatic actuator
- Fast and easy membrane replacement
- 3.1 EN10204 EHEDG

#### Product description

PEX Test outlet valve