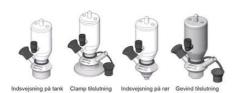

### Connections:

- Welding on tank
- Clamp
- Welding on pipes
- Exterior thread