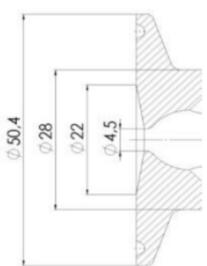

#### Specifications

| Certificate | 3.1 EN10204 |
|-------------|-------------|
| Connection  | Vessel      |

| Description        | Manual plastic handle |
|--------------------|-----------------------|
| House              | Aisi 316L / 1.4404    |
| Housing            | VMQ                   |
| Internal Diameter  | 4.5                   |
| Outer Diameter     | 28                    |
| Process Connection | 2 x 16/18 pipes       |
| Surface Finish     | RA<0,8/1,2µm          |

## Clamp Ø 50,4

Clamp Ø 50,4