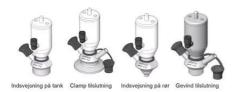

#### Connections:

- Welding on tank
- Clamp
- Welding on pipes
- Exterior thread