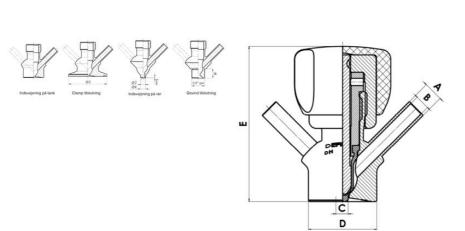

#### Product description

PEX Test outlet valve

Specifications:

• DN 16/18

#### Materials:

- Body: stainless steel 1.4404 / 316L machined from solid item
- Handle: white plastic or stainless steel 1.4301 / 304
- Membrane: FKM (black / green with spot) WMQ (white) EPDM (black) PFA / EPDM (white hard)

#### Connections:

- Welding on tank
- Clamp
- Welding on pipes
- Exterior thread

#### Controls:

- Manual PEX Ergonomic handle
- Pneumatic

#### Surface:

- RA exterior = 0.8 µm
- RA inside = 0.8 µm standard (0.4 µm on request)

#### Operating conditions:

- Max. temperature: + 120 ° C
- Min. temperature: 0 ° C
- Max. working pressure: 10 bar