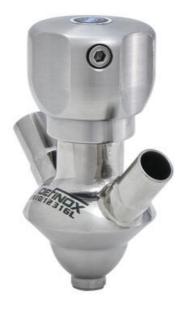

### Manual and pneumatic

DE-PD015A41100 Sampling Valve PEAX, Tube, Pneumatic, 16/18, VMQ

- SIP or CIP
- Simple and safe solution for sampling
- · Compact pneumatic actuator
- · Fast and easy membrane replacement
- 3.1 EN10204 EHEDG

#### Product description

PEX Test outlet valve

Specifications:

• DN 16/18