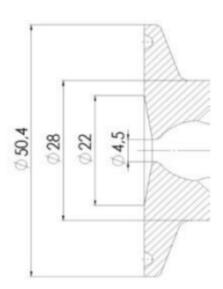

to monitor and control your valves from a central monitoring system and provide real-time warnings for any malfunctioning conditions so that immediate action can be taken and production stops can be minimized. The Definox LED Controller is configurable bar and user-friendly and offers a host of features.

#### Specifications

| Certificate | 3.1 EN10204 |
|-------------|-------------|
| Connection  | Tube        |

| Description        | Pneumatic          |
|--------------------|--------------------|
| House              | Aisi 316L / 1.4404 |
| Housing            | VMQ                |
| Internal Diameter  | 5.9                |
| Outer Diameter     | 7                  |
| Process Connection | 2 x 16/18 pipes    |
| Surface Finish     | RA<0,8/1,2µm       |







### Clamp Ø 50,4







Clamp Ø 50,4