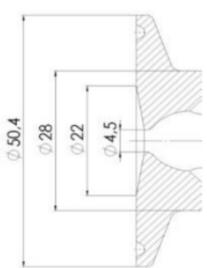

LED Controllers allow you to monitor and control your valves from a central monitoring system and provide real-time warnings for any malfunctioning conditions so that immediate action can be taken and production stops can be minimized. The Definox LED Controller is configurable bar and user-friendly and offers a host of features.

#### Specifications

| Certificate | 3.1 EN10204 |
|-------------|-------------|
| Connection  | Tube        |

| Description        | Pneumatic          |
|--------------------|--------------------|
| House              | Aisi 316L / 1.4404 |
| Housing            | VMQ                |
| Internal Diameter  | 5.9                |
| Outer Diameter     | 7                  |
| Process Connection | 2 x 16/18 pipes    |
| Surface Finish     | RA<0,8/1,2µm       |







### Clamp Ø 50,4







Clamp Ø 50,4