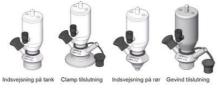

#### Connections:

- Welding on tank
- Clamp
- Welding on pipes
- Exterior thread