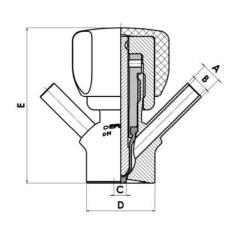

#### Product description

PEX Test outlet valve

Specifications:

• DN 16/18

#### Materials:

- Body: stainless steel 1.4404 / 316L machined from solid item
- Handle: white plastic or stainless steel 1.4301 / 304
- Membrane: FKM (black / green with spot) WMQ (white) EPDM (black) PFA / EPDM (white hard)

#### Connections:

- Welding on tank
- Clamp
- Welding on pipes
- Exterior thread

#### Controls:

- Manual PEX Ergonomic handle
- Pneumatic

#### Surface:

- RA exterior = 0.8 µm
- RA inside = 0.8 µm standard (0.4 µm on request)

#### Operating conditions:

- Max. temperature: + 120 ° C
- Min. temperature: 0 ° C
- Max. working pressure: 10 bar