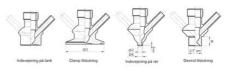

#### Connections:

- Welding on tank
- Clamp
- Welding on pipes
- Exterior thread