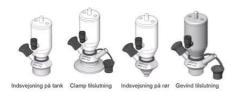

### Connections:

- Welding on tank
- Clamp
- Welding on pipes
- Exterior thread