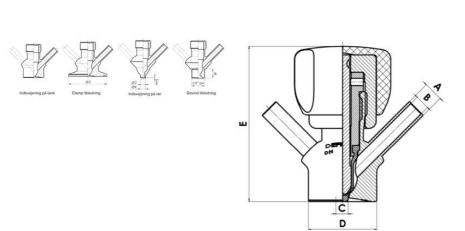

### Connections:

- Welding on tank
- Clamp
- Welding on pipes
- Exterior thread

#### Product description

PEX Test outlet valve

#### Specifications:

• DN 16/18

#### Materials:

- Body: stainless steel 1.4404 / 316L machined from solid item
- Handle: white plastic or stainless steel 1.4301 / 304
- Membrane: FKM (black / green with spot) WMQ (white) EPDM (black) PFA / EPDM (white hard)

#### Controls:

- Manual PEX Ergonomic handle
- Pneumatic

#### Surface:

- RA exterior = 0.8 µm
- RA inside = 0.8 µm standard (0.4 µm on request)

#### Operating conditions:

- Max. temperature: + 120 ° C
- Min. temperature: 0 ° C
- Max. working pressure: 10 bar