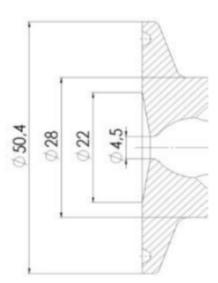

to monitor and control your valves from a central monitoring system and provide real-time warnings for any malfunctioning conditions so that immediate action can be taken and production stops can be minimized. The Definox LED Controller is configurable bar and user-friendly and offers a host of features.

#### Specifications

| Certificate | 3.1 EN10204 |
|-------------|-------------|
| Connection  | Tube        |

| Description        | Pneumatic          |
|--------------------|--------------------|
| House              | Aisi 316L / 1.4404 |
| Housing            | EPDM               |
| Internal Diameter  | 5.9                |
| Outer Diameter     | 7                  |
| Process Connection | 1 x 16/18 pipe     |
| Surface Finish     | RA<0,8/1,2µm       |







## Clamp Ø 50,4







Clamp Ø 50,4