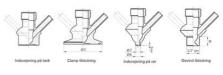

### Connections:

- Welding on tank
- Clamp
- Welding on pipes
- Exterior thread