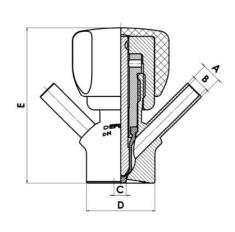

#### Product description

PEX Test outlet valve

#### Specifications:

• DN 16/18

#### Materials:

- Body: stainless steel 1.4404 / 316L machined from solid item
- Handle: white plastic or stainless steel 1.4301 / 304
- Membrane: FKM (black / green with spot) WMQ (white) EPDM (black) PFA / EPDM (white hard)

#### Controls:

- Manual PEX Ergonomic handle
- Pneumatic

#### Surface:

- RA exterior = 0.8 µm
- RA inside = 0.8 µm standard (0.4 µm on request)

#### Operating conditions:

- Max. temperature: + 120 ° C
- Min. temperature: 0 ° C
- Max. working pressure: 10 bar