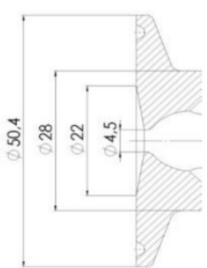

LED Controllers allow you to monitor and control your valves from a central monitoring system and provide real-time warnings for any malfunctioning conditions so that immediate action can be taken and production stops can be minimized. The Definox LED Controller is configurable bar and user-friendly and offers a host of features.

#### Specifications

| Certificate | 3.1 EN10204 |
|-------------|-------------|
| Connection  | Tube        |

| Description        | Pneumatic          |
|--------------------|--------------------|
| House              | Aisi 316L / 1.4404 |
| Housing            | EPDM               |
| Internal Diameter  | 5.9                |
| Outer Diameter     | 7                  |
| Process Connection | 1 x 16/18 pipe     |
| Surface Finish     | RA<0,8/1,2µm       |







## Clamp Ø 50,4







Clamp Ø 50,4