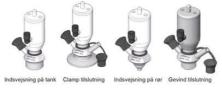

### Connections:

- Welding on tank
- Clamp
- Welding on pipes
- Exterior thread