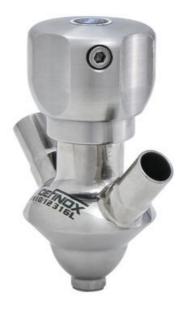

### Manual and pneumatic

DE-PD015A32100 Sampling Valve PEAX, Tube, Pneumatic, 16/18, EPDM

- SIP or CIP
- Simple and safe solution for sampling
- · Compact pneumatic actuator
- · Fast and easy membrane replacement
- 3.1 EN10204 EHEDG

#### Product description

PEX Test outlet valve

#### Materials:

- Body: stainless steel 1.4404 / 316L machined from solid item
- Handle: white plastic or stainless steel 1.4301 / 304
- Membrane: FKM (black / green with spot) WMQ (white) EPDM (black) PFA / EPDM (white hard)