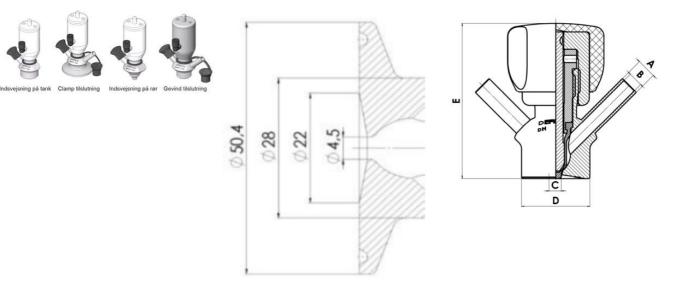

Connections:

- Welding on tank
- Clamp
- Welding on pipes
- Exterior thread

Controls:

- Manual PEX Ergonomic handle
- Pneumatic

Surface:

- RA exterior = 0.8 µm
- RA inside = 0.8 μm standard (0.4 μm on request)

Clamp Ø 50,4

Clamp Ø 50,4

Indsvejsning på tank Clamp tilslutning Indsvejsning på rør Gevind tilslutr