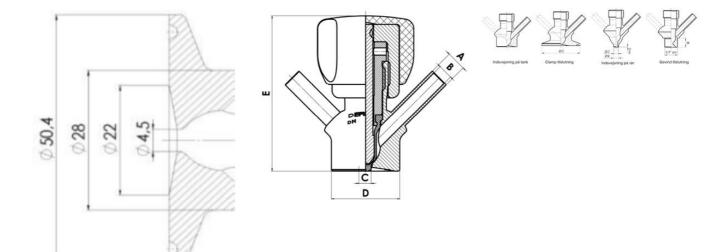

Connections:

- Welding on tank
- Clamp
- Welding on pipes
- Exterior thread

Controls:

- Manual PEX Ergonomic handle
- Pneumatic

Surface:

- RA exterior = 0.8 µm
- RA inside = 0.8 μm standard (0.4 μm on request)

Clamp Ø 50,4

Clamp Ø 50,4

Indsvejsning på tank Clamp tilslutning Indsvejsning på rør Gevind tilslutr