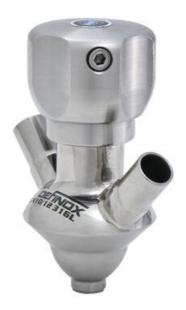

### Product description

PEX Sampling Valve

Specifications:

#### • DN 10/12

Materials:

- Body: stainless steel 1.4404 / 316L machined from solid item
- Handle: white plastic or stainless steel 1.4301 / 304
- Membrane: FKM (black / green with spot) WMQ (white) EPDM (black) PFA / EPDM (white hard)

Connections:

- Welding on tank
- Clamp
- Welding on pipes
- Exterior thread

Controls:

- Manual PEX Ergonomic handle
- Pneumatic

Surface:

- RA exterior = 0.8 µm
- RA inside = 0.8 μm standard (0.4 μm on request)