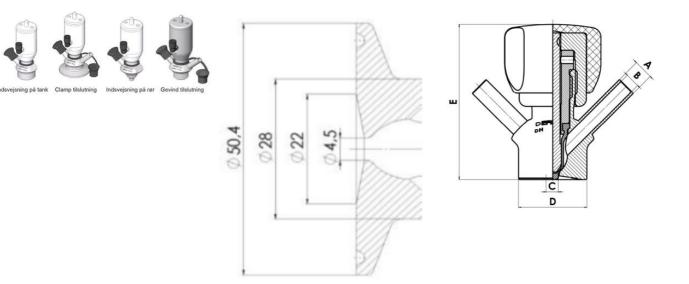

Connections:

- · Welding on tank
- Clamp
- Welding on pipes
- Exterior thread

Controls:

• Manual - PEX - Ergonomic handle

Pneumatic

Surface:

• RA exterior = 0.8 µm

• RA inside = 0.8 μm standard (0.4 μm on request)

### 

| Connection         | Vessel                |
|--------------------|-----------------------|
| Description        | Manual plastic handle |
| House              | Aisi 316L / 1.4404    |
| Housing            | FKM                   |
| Internal Diameter  | 8                     |
| Outer Diameter     | 36                    |
| Process Connection | 2 x 10/12 pipes       |
| Surface Finish     | RA<0,8/1,2µm          |

Clamp Ø 50,4

Clamp Ø 50,4

Indsvejsning på tank Clamp tilslutning Indsvejsning på rør Gevind tilslutr