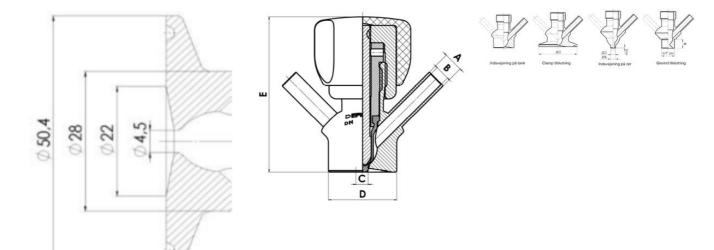

Connections:

- · Welding on tank
- Clamp
- Welding on pipes
- Exterior thread

Controls:

• Manual - PEX - Ergonomic handle

Pneumatic

Surface:

• RA exterior = 0.8 µm

• RA inside = 0.8 μm standard (0.4 μm on request)

### 

| Connection         | Vessel                |
|--------------------|-----------------------|
| Description        | Manual plastic handle |
| House              | Aisi 316L / 1.4404    |
| Housing            | FKM                   |
| Internal Diameter  | 8                     |
| Outer Diameter     | 36                    |
| Process Connection | 2 x 10/12 pipes       |
| Surface Finish     | RA<0,8/1,2µm          |

Clamp Ø 50,4

Clamp Ø 50,4

Indsvejsning på tank Clamp tilslutning Indsvejsning på rør Gevind tilslutr