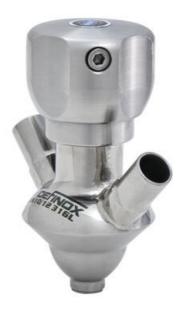

## DE-PD010H23100

Sampling Valve PEX, Tank, Manual plastic handle, 10/12, FKM

SIP or CIP

- Simple and safe solution for sampling
- · Compact pneumatic actuator
- Fast and easy membrane replacement
- 3.1 EN10204 EHEDG

### Product description

PEX Sampling Valve

Specifications:

• DN 10/12

Materials:

- Body: stainless steel 1.4404 / 316L machined from solid item
- Handle: white plastic or stainless steel 1.4301 / 304
- Membrane: FKM (black / green with spot) WMQ (white) EPDM (black) PFA / EPDM (white hard)