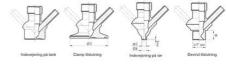

#### Connections:

- · Welding on tank
- Clamp
- · Welding on pipes
- Exterior thread

Surface Finish

RA<0,8/1,2µm

Clamp Ø 50,4

Clamp Ø 50,4

Indsvejsning på tank Clamp tilslutning Indsvejsning på rør Gevind tilslutr