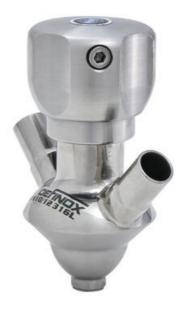

## **DEFINOX - SAMPLING VALVE - 6/8 - PEX** - PEAX

## Manual and pneumatic

## DE-PD006H52100

Sampling Valve PEX, Clamp, Manual plastic handle, 6/8, EPDM

- · Simple and safe solution for sampling
- 3.1 EN10204 EHEDG
- SIP or CIP
- · Compact pneumatic actuator
- · Fast and easy membrane replacement

## Product description

PEX Test outlet valve