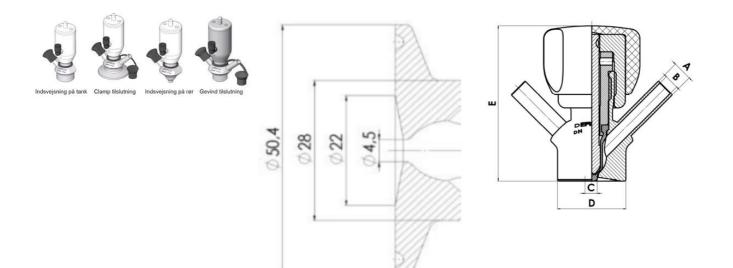

#### Connections:

- · Welding on tank
- Clamp
- · Welding on pipes
- Exterior thread

Surface Finish

RA<0,8/1,2µm

Clamp Ø 50,4

Clamp Ø 50,4

Indsvejsning på tank Clamp tilslutning Indsvejsning på rør Gevind tilslutr