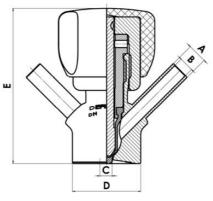

#### Specifications:

• DN 6/8

Materials:

- Body: stainless steel 1.4404 / 316L machined from solid item
- Handle: white plastic or stainless steel 1.4301 / 304
- Membrane: FKM (black / green with spot) WMQ (white) EPDM (black) PFA / EPDM (white hard)

#### Connections:

- · Welding on tank
- Clamp
- · Welding on pipes
- Exterior thread

### Controls:

- Manual PEX Ergonomic handle
- Pneumatic

Surface:

- RA exterior = 0.8 µm
- RA inside = 0.8 µm standard (0.4 µm on request)

Operating conditions:

- Max. temperature: + 120 ° C
- Min. temperature: 0 ° C
- Max. working pressure: 10 bar