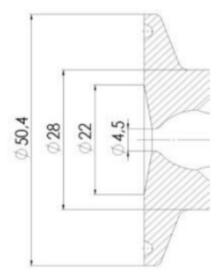

# 

| Connection         | Clamp                 |
|--------------------|-----------------------|
| Description        | Manual plastic handle |
| House              | Aisi 316L / 1.4404    |
| Housing            | EPDM                  |
| Internal Diameter  | 4.5                   |
| Process Connection | 1 x 6/8 pipe          |
| Surface Finish     | PA<0.8/1.2um          |

Surface Finish

RA<0,8/1,2µm

Clamp Ø 50,4

Clamp Ø 50,4

Indsvejsning på tank Clamp tilslutning Indsvejsning på rør Gevind tilslutr