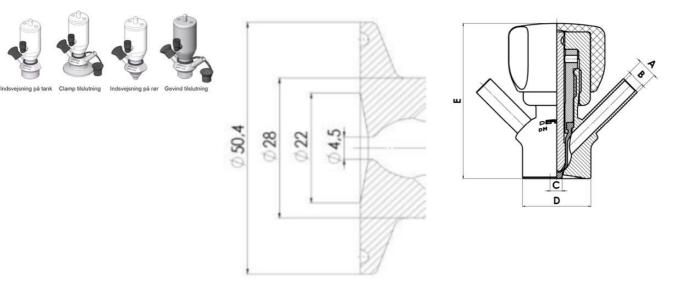

#### Connections:

- Welding on tank
- Clamp
- Welding on pipes
- Exterior thread

### Controls:

- Manual PEX Ergonomic handle
- Pneumatic

Surface:

- RA exterior = 0.8 µm
- RA inside = 0.8 μm standard (0.4 μm on request)

Operating conditions:

- Max. temperature: + 120 ° C
- Min. temperature: 0 ° C
- Max. working pressure: 10 bar

Specifications

Certificate

3.1 EN10204

| Connection         | Vessel                |
|--------------------|-----------------------|
| Description        | Manual plastic handle |
| House              | Aisi 316L / 1.4404    |
| Housing            | EPDM                  |
| Internal Diameter  | 4.5                   |
| Outer Diameter     | 28                    |
| Process Connection | 2 x 6/8 pipes         |
| Surface Finish     | RA<0,8/1,2µm          |

Clamp Ø 50,4

Clamp Ø 50,4

Indsvejsning på tank Clamp tilslutning Indsvejsning på rør Gevind tilslutr