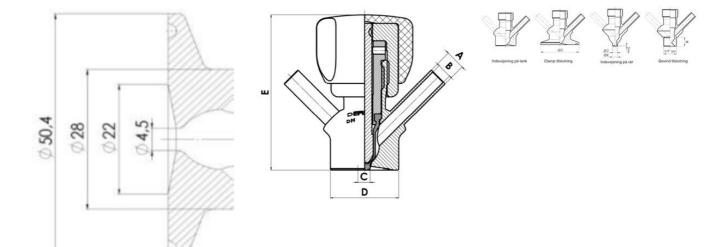

#### Connections:

- Welding on tank
- Clamp
- Welding on pipes
- Exterior thread

### Controls:

- Manual PEX Ergonomic handle
- Pneumatic

Surface:

- RA exterior = 0.8 µm
- RA inside = 0.8 μm standard (0.4 μm on request)

Operating conditions:

- Max. temperature: + 120 ° C
- Min. temperature: 0 ° C
- Max. working pressure: 10 bar

Specifications

Certificate

3.1 EN10204

| Connection         | Vessel                |
|--------------------|-----------------------|
| Description        | Manual plastic handle |
| House              | Aisi 316L / 1.4404    |
| Housing            | EPDM                  |
| Internal Diameter  | 4.5                   |
| Outer Diameter     | 28                    |
| Process Connection | 2 x 6/8 pipes         |
| Surface Finish     | RA<0,8/1,2µm          |

Clamp Ø 50,4

Clamp Ø 50,4

Indsvejsning på tank Clamp tilslutning Indsvejsning på rør Gevind tilslutr