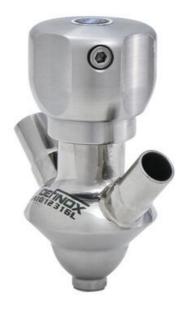

# DEFINOX - SAMPLING VALVE - 6/8 - PEX - PEAX

## DE-PD006H22100

Sampling Valve PEX, Tank, Manual plastic handle, 6/8, EPDM

- Simple and safe solution for sampling
- 3.1 EN10204 EHEDG
- SIP or CIP
- Compact pneumatic actuator
- · Fast and easy membrane replacement

### Product description

PEX Test outlet valve