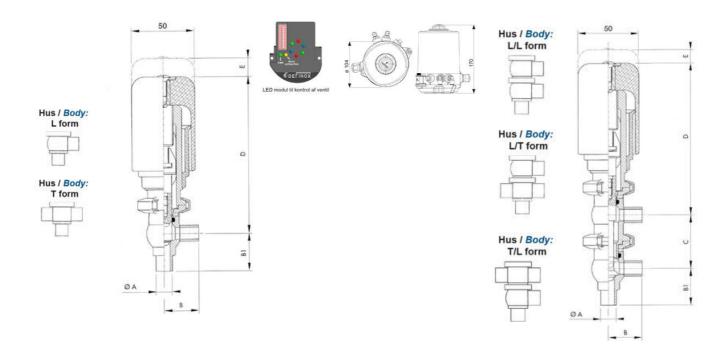

## Product description

Definox Mini Seat Valves.

This seat valve design offers a wide range of options and variants.

Technical advantages:

- · From 1/2" to 1"
- · Fitted with PEEK plug as standard inert to chemical products
- · Welded or Clamp ends possible
- $\cdot$  Ergonomic handle with visual opening indicator
- $\cdot$  Elastomer seal avaliable for charged products
- · High packing pressure
- · Self-contained and compact body with a wide range of configuration options:
- $\cdot$  Possible use on a wide range of applications
- · Easy and fast maintenance thanks to the clamp assembly

## **Specifications**

| Certificate            | 3.1 EN10204                 |
|------------------------|-----------------------------|
| Connection             | Weld ends                   |
| Description            | PEEK PLUG                   |
| House                  | T Body                      |
| Housing                | FKM                         |
| Internal Diameter      | 9.4                         |
| Material quality       | 1.4404                      |
| Outer Diameter         | 12.7                        |
| Surface Finish         | Indv.: RA 0,8μm Udv.: 1,2μm |
|                        | * *                         |
| Temperature range from | -5                          |

| Temperature range to | 140 |
|----------------------|-----|
| Weight               | 1.5 |
| Working Pressure Max | 18  |