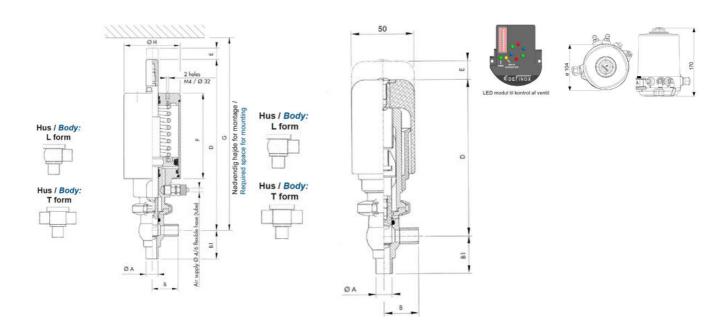

## Product description

Definox Mini Seat Valves.

This seat valve design offers a wide range of options and variants.

Technical advantages:

- · From 1/2" to 1"
- · Fitted with PEEK plug as standard inert to chemical products
- · Welded or Clamp ends possible
- $\cdot$  Ergonomic handle with visual opening indicator
- $\cdot$  Elastomer seal avaliable for charged products
- · High packing pressure
- · Self-contained and compact body with a wide range of configuration options:
- $\cdot$  Possible use on a wide range of applications
- · Easy and fast maintenance thanks to the clamp assembly

## **Specifications**

| Certificate            | 3.1 EN10204                 |
|------------------------|-----------------------------|
| Connection             | Weld ends                   |
| Description            | PEEK PLUG                   |
| House                  | T Body                      |
| Housing                | FKM                         |
| Internal Diameter      | 9.4                         |
| Material quality       | 1.4404                      |
| Outer Diameter         | 12.7                        |
| Surface Finish         | Indv.: RA 0,8μm Udv.: 1,2μm |
|                        | * *                         |
| Temperature range from | -5                          |

| Temperature range to | 140 |
|----------------------|-----|
| Weight               | 1.5 |
| Working Pressure Max | 18  |