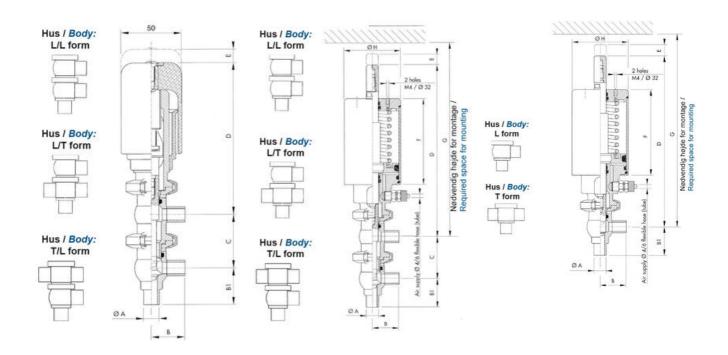

## Product description

Definox Mini Seat Valves.

This seat valve design offers a wide range of options and variants.

Technical advantages:

- · From 1/2" to 1"
- · Fitted with PEEK plug as standard inert to chemical products
- · Welded or Clamp ends possible
- $\cdot$  Ergonomic handle with visual opening indicator
- $\cdot$  Elastomer seal avaliable for charged products
- · High packing pressure
- · Self-contained and compact body with a wide range of configuration options:
- $\cdot$  Possible use on a wide range of applications
- · Easy and fast maintenance thanks to the clamp assembly

## **Specifications**

| Certificate            | 3.1 EN10204                 |
|------------------------|-----------------------------|
| Connection             | Weld ends                   |
| Description            | PEEK PLUG                   |
| House                  | T Body                      |
| Housing                | FKM                         |
| Internal Diameter      | 9.4                         |
| Material quality       | 1.4404                      |
| Outer Diameter         | 12.7                        |
| Surface Finish         | Indv.: RA 0,8μm Udv.: 1,2μm |
|                        | * *                         |
| Temperature range from | -5                          |

| Temperature range to | 140 |
|----------------------|-----|
| Weight               | 1.5 |
| Working Pressure Max | 18  |