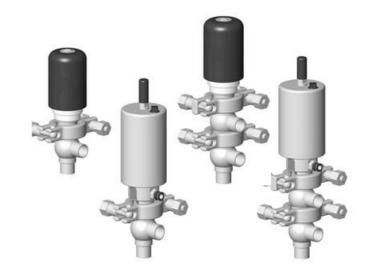

## Product description

Definox Mini Seat Valves.

This seat valve design offers a wide range of options and variants.

Technical advantages:

- · From 1/2" to 1"
- · Fitted with PEEK plug as standard inert to chemical products
- · Welded or Clamp ends possible
- $\cdot$  Ergonomic handle with visual opening indicator
- $\cdot$  Elastomer seal avaliable for charged products
- · High packing pressure
- · Self-contained and compact body with a wide range of configuration options:
- $\cdot$  Possible use on a wide range of applications
- · Easy and fast maintenance thanks to the clamp assembly