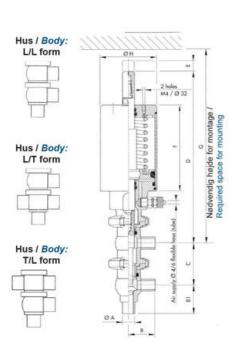

## Product description

Definox Mini Seat Valves.

This seat valve design offers a wide range of options and variants.

Technical advantages:

- · From 1/2" to 1"
- · Fitted with PEEK plug as standard inert to chemical products
- · Welded or Clamp ends possible
- $\cdot$  Ergonomic handle with visual opening indicator
- $\cdot$  Elastomer seal avaliable for charged products
- · High packing pressure
- · Self-contained and compact body with a wide range of configuration options:
- $\cdot$  Possible use on a wide range of applications
- · Easy and fast maintenance thanks to the clamp assembly

## **Specifications**

| Certificate            | 3.1 EN10204                 |
|------------------------|-----------------------------|
| Connection             | Weld ends                   |
| Description            | PEEK PLUG                   |
| House                  | T Body                      |
| Housing                | FKM                         |
| Internal Diameter      | 9.4                         |
| Material quality       | 1.4404                      |
| Outer Diameter         | 12.7                        |
| Surface Finish         | Indv.: RA 0,8μm Udv.: 1,2μm |
|                        | * *                         |
| Temperature range from | -5                          |