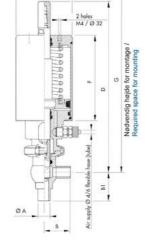

## Specifications

| Certificate            | 3.1 EN10204                 |
|------------------------|-----------------------------|
| Connection             | Weld ends                   |
| Description            | STEEL PLUG                  |
| House                  | T+L Body                    |
| Housing                | EPDM                        |
| Internal Diameter      | 15.75                       |
| Material quality       | 1.4404                      |
| Outer Diameter         | 19.05                       |
| Surface Finish         | Indv.: RA 0,8µm Udv.: 1,2µm |
| Temperature range from | -5                          |

| Temperature range to | 140 |
|----------------------|-----|
| Weight               | 1.7 |
| Working Pressure Max | 18  |

50

ØH

Hus / Body: L form

Hus / Body: T form 104

8

Hus / Body:

L form