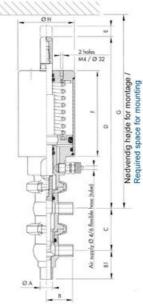

## Product description

Definox Mini Seat Valves.

This seat valve design offers a wide range of options and variants.

Technical advantages:

- · From 1/2" to 1"
- $\cdot$  Fitted with PEEK plug as standard inert to chemical products
- · Welded or Clamp ends possible
- $\cdot$  Ergonomic handle with visual opening indicator
- $\cdot$  Elastomer seal avaliable for charged products
- · High packing pressure
- · Self-contained and compact body with a wide range of configuration options:
- · Possible use on a wide range of applications
- · Easy and fast maintenance thanks to the clamp assembly

## Specifications

| Certificate            | 3.1 EN10204                 |
|------------------------|-----------------------------|
| Connection             | Weld ends                   |
| Description            | STEEL PLUG                  |
| House                  | T+L Body                    |
| Housing                | EPDM                        |
| Internal Diameter      | 15.75                       |
| Material quality       | 1.4404                      |
| Outer Diameter         | 19.05                       |
| Surface Finish         | Indv.: RA 0,8µm Udv.: 1,2µm |
| Temperature range from | -5                          |

| Temperature range to | 140 |
|----------------------|-----|
| Weight               | 1.7 |
| Working Pressure Max | 18  |

50

ØH

Hus / Body: L form

Hus / Body: T form 104

8

Hus / Body:

L form