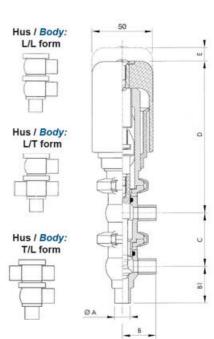

| Temperature range to | 140 |
|----------------------|-----|
| Weight               | 1.7 |
| Working Pressure Max | 18  |

50

ØH

Hus / Body: L form

Hus / Body: T form 104

8

Hus / Body:

L form

Hus / Body: T form

LED modul til kontrol af ventil