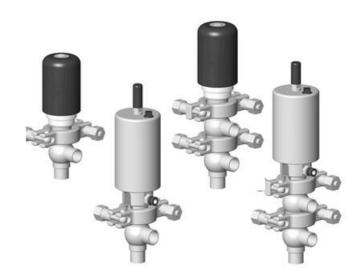

## Manual & Pneumatic

DE-MU019A24100 DCX4 mini, <sup>3</sup>/<sub>4</sub>" T-L-body, NC pneumatic, SS/EPDM

- High packing pressure
- Independent and compact body
- Many configuration options
- Possible use on a wide range of applications

## Product description

Definox Mini Seat Valves.

This seat valve design offers a wide range of options and variants.

Technical advantages:

- · From 1/2" to 1"
- $\cdot$  Fitted with PEEK plug as standard inert to chemical products
- · Welded or Clamp ends possible
- $\cdot$  Ergonomic handle with visual opening indicator
- $\cdot$  Elastomer seal avaliable for charged products
- · High packing pressure
- · Self-contained and compact body with a wide range of configuration options:
- · Possible use on a wide range of applications
- · Easy and fast maintenance thanks to the clamp assembly