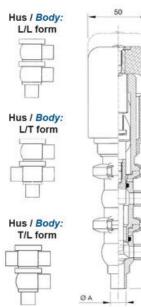

## Specifications

| Certificate            | 3.1 EN10204                 |
|------------------------|-----------------------------|
| Connection             | Weld ends                   |
| Description            | STEEL PLUG                  |
| House                  | T+L Body                    |
| Housing                | EPDM                        |
| Internal Diameter      | 15.75                       |
| Material quality       | 1.4404                      |
| Outer Diameter         | 19.05                       |
| Surface Finish         | Indv.: RA 0,8µm Udv.: 1,2µm |
| Temperature range from | -5                          |

| Temperature range to | 140 |
|----------------------|-----|
| Weight               | 1.7 |
| Working Pressure Max | 18  |

50

ØH

Hus / Body: L form

Hus / Body: T form 104

8

Hus / Body:

L form