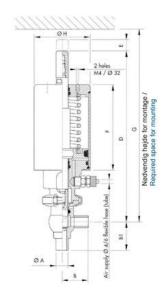

## Product description

Definox Mini Seat Valves.

This seat valve design offers a wide range of options and variants.

Technical advantages:

- · From 1/2" to 1"
- $\cdot$  Fitted with PEEK plug as standard inert to chemical products
- · Welded or Clamp ends possible
- $\cdot$  Ergonomic handle with visual opening indicator
- $\cdot$  Elastomer seal avaliable for charged products
- · High packing pressure
- · Self-contained and compact body with a wide range of configuration options:
- · Possible use on a wide range of applications
- · Easy and fast maintenance thanks to the clamp assembly

## Specifications

| Certificate            | 3.1 EN10204                 |
|------------------------|-----------------------------|
| Connection             | Weld ends                   |
| Description            | STEEL PLUG                  |
| House                  | T+L Body                    |
| Housing                | EPDM                        |
| Internal Diameter      | 15.75                       |
| Material quality       | 1.4404                      |
| Outer Diameter         | 19.05                       |
| Surface Finish         | Indv.: RA 0,8µm Udv.: 1,2µm |
| Temperature range from | -5                          |

| Temperature range to | 140 |
|----------------------|-----|
| Weight               | 1.7 |
| Working Pressure Max | 18  |

50

ØH

Hus / Body: L form

Hus / Body: T form 104

8

Hus / Body:

L form