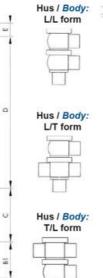

## Specifications

| Certificate            | 3.1 EN10204                 |
|------------------------|-----------------------------|
| Connection             | Weld ends                   |
| Description            | STEEL PLUG                  |
| House                  | T+L Body                    |
| Housing                | EPDM                        |
| Internal Diameter      | 15.75                       |
| Material quality       | 1.4404                      |
| Outer Diameter         | 19.05                       |
| Surface Finish         | Indv.: RA 0,8µm Udv.: 1,2µm |
| Temperature range from | -5                          |

| Temperature range to | 140 |
|----------------------|-----|
| Weight               | 1.7 |
| Working Pressure Max | 18  |

50

ØH

Hus / Body: L form

Hus / Body: T form 104

8

Hus / Body:

L form