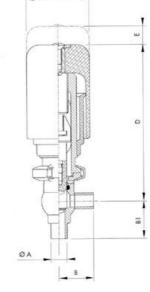

## Specifications

| Certificate            | 3.1 EN10204                 |
|------------------------|-----------------------------|
| Connection             | Weld ends                   |
| Description            | STEEL PLUG                  |
| House                  | T+L Body                    |
| Housing                | EPDM                        |
| Internal Diameter      | 15.75                       |
| Material quality       | 1.4404                      |
| Outer Diameter         | 19.05                       |
| Surface Finish         | Indv.: RA 0,8µm Udv.: 1,2µm |
| Temperature range from | -5                          |

| Temperature range to | 140 |
|----------------------|-----|
| Weight               | 1.7 |
| Working Pressure Max | 18  |

50

ØH

Hus / Body: L form

Hus / Body: T form 104

8

Hus / Body:

L form