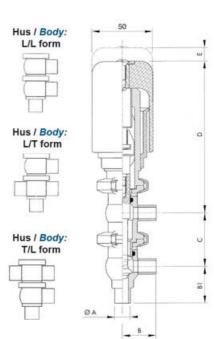

## Specifications

| Certificate            | 3.1 EN10204                 |
|------------------------|-----------------------------|
| Connection             | Weld ends                   |
| Description            | STEEL PLUG                  |
| House                  | L+L Body                    |
| Housing                | EPDM                        |
| Internal Diameter      | 15.75                       |
| Material quality       | 1.4404                      |
| Outer Diameter         | 19.05                       |
| Surface Finish         | Indv.: RA 0,8µm Udv.: 1,2µm |
| Temperature range from | -5                          |

| Temperature range to | 140 |
|----------------------|-----|
| Weight               | 1.7 |
| Working Pressure Max | 18  |

50

ØH

Hus / Body: L form

Hus / Body: T form 104

8

Hus / Body:

L form