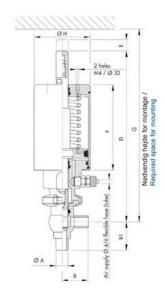

## Manual & Pneumatic

DE-MU019A14100 DCX4 mini, <sup>3</sup>/<sub>4</sub>" L-L body, NC pneumatic, SS/EPDM

- High packing pressure
- Independent and compact body
- Many configuration options
- Possible use on a wide range of applications

## Product description

Definox Mini Seat Valves.

This seat valve design offers a wide range of options and variants.

Technical advantages:

- · From 1/2" to 1"
- $\cdot$  Fitted with PEEK plug as standard inert to chemical products
- · Welded or Clamp ends possible
- $\cdot$  Ergonomic handle with visual opening indicator
- $\cdot$  Elastomer seal avaliable for charged products
- · High packing pressure
- $\cdot$  Self-contained and compact body with a wide range of configuration options:
- · Possible use on a wide range of applications
- · Easy and fast maintenance thanks to the clamp assembly

## Specifications

| Certificate            | 3.1 EN10204                 |
|------------------------|-----------------------------|
| Connection             | Weld ends                   |
| Description            | STEEL PLUG                  |
| House                  | L+L Body                    |
| Housing                | EPDM                        |
| Internal Diameter      | 15.75                       |
| Material quality       | 1.4404                      |
| Outer Diameter         | 19.05                       |
| Surface Finish         | Indv.: RA 0,8µm Udv.: 1,2µm |
| Temperature range from | -5                          |

| Temperature range to | 140 |
|----------------------|-----|
| Weight               | 1.7 |
| Working Pressure Max | 18  |

50

ØH

Hus / Body: L form

Hus / Body: T form 104

8

Hus / Body:

L form