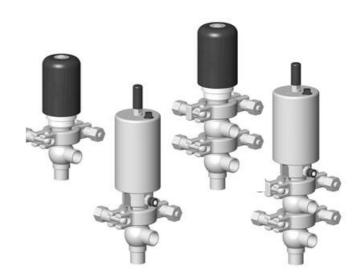

## Manual & Pneumatic

DE-MU019A14100 DCX4 mini, <sup>3</sup>/<sub>4</sub>" L-L body, NC pneumatic, SS/EPDM

- High packing pressure
- Independent and compact body
- Many configuration options
- Possible use on a wide range of applications

## Product description

Definox Mini Seat Valves.

This seat valve design offers a wide range of options and variants.

Technical advantages:

- · From 1/2" to 1"
- $\cdot$  Fitted with PEEK plug as standard inert to chemical products
- · Welded or Clamp ends possible
- $\cdot$  Ergonomic handle with visual opening indicator
- $\cdot$  Elastomer seal avaliable for charged products
- · High packing pressure
- $\cdot$  Self-contained and compact body with a wide range of configuration options:
- · Possible use on a wide range of applications
- · Easy and fast maintenance thanks to the clamp assembly