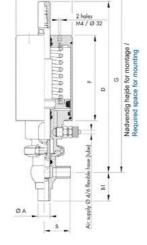

## Specifications

| Certificate            | 3.1 EN10204                 |
|------------------------|-----------------------------|
| Connection             | Weld ends                   |
| Description            | STEEL PLUG                  |
| House                  | L+L Body                    |
| Housing                | EPDM                        |
| Internal Diameter      | 15.75                       |
| Material quality       | 1.4404                      |
| Outer Diameter         | 19.05                       |
| Surface Finish         | Indv.: RA 0,8µm Udv.: 1,2µm |
| Temperature range from | -5                          |

| Temperature range to | 140 |
|----------------------|-----|
| Weight               | 1.7 |
| Working Pressure Max | 18  |

50

ØH

Hus / Body: L form

Hus / Body: T form 104

8

Hus / Body:

L form