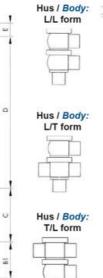

| Temperature range to | 140 |
|----------------------|-----|
| Weight               | 1.7 |
| Working Pressure Max | 18  |

50

ØH

Hus / Body: L form

Hus / Body: T form 104

8

Hus / Body:

L form

Hus / Body: T form

LED modul til kontrol af ventil