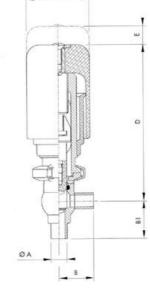

## Specifications

| Certificate            | 3.1 EN10204                 |
|------------------------|-----------------------------|
| Connection             | Weld ends                   |
| Description            | STEEL PLUG                  |
| House                  | L+L Body                    |
| Housing                | EPDM                        |
| Internal Diameter      | 15.75                       |
| Material quality       | 1.4404                      |
| Outer Diameter         | 19.05                       |
| Surface Finish         | Indv.: RA 0,8µm Udv.: 1,2µm |
| Temperature range from | -5                          |

| Temperature range to | 140 |
|----------------------|-----|
| Weight               | 1.7 |
| Working Pressure Max | 18  |

50

ØH

Hus / Body: L form

Hus / Body: T form 104

8

Hus / Body:

L form