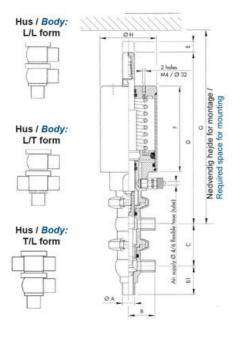

| Temperature range to | 140 |
|----------------------|-----|
| Weight               | 1.7 |
| Working Pressure Max | 18  |

50

ØH

Hus / Body: L form

Hus / Body: T form 104

8

Hus / Body:

L form

Hus / Body: T form

LED modul til kontrol af ventil