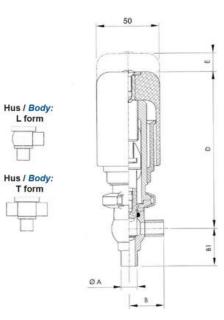

| Temperature range to | 140 |
|----------------------|-----|
| Weight               | 1.7 |
| Working Pressure Max | 18  |

50

ØH

Hus / Body: L form

Hus / Body: T form 104

8

Hus / Body:

L form

Hus / Body: T form

LED modul til kontrol af ventil