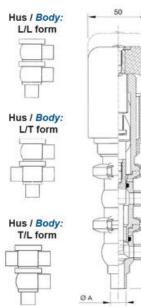

| Temperature range to | 140 |
|----------------------|-----|
| Weight               | 1.7 |
| Working Pressure Max | 18  |

50

ØH

Hus / Body: L form

Hus / Body: T form 104

8

Hus / Body:

L form

Hus / Body: T form

LED modul til kontrol af ventil