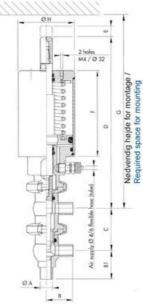

## Manual & Pneumatic

DE-MU019A14100 DCX4 mini, <sup>3</sup>/<sub>4</sub>" L-L body, NC pneumatic, SS/EPDM

- High packing pressure
- Independent and compact body
- Many configuration options
- Possible use on a wide range of applications

## Product description

Definox Mini Seat Valves.

This seat valve design offers a wide range of options and variants.

Technical advantages:

- · From 1/2" to 1"
- $\cdot$  Fitted with PEEK plug as standard inert to chemical products
- · Welded or Clamp ends possible
- $\cdot$  Ergonomic handle with visual opening indicator
- $\cdot$  Elastomer seal avaliable for charged products
- · High packing pressure
- $\cdot$  Self-contained and compact body with a wide range of configuration options:
- · Possible use on a wide range of applications
- · Easy and fast maintenance thanks to the clamp assembly

## Specifications

| Certificate            | 3.1 EN10204                 |
|------------------------|-----------------------------|
| Connection             | Weld ends                   |
| Description            | STEEL PLUG                  |
| House                  | L+L Body                    |
| Housing                | EPDM                        |
| Internal Diameter      | 15.75                       |
| Material quality       | 1.4404                      |
| Outer Diameter         | 19.05                       |
| Surface Finish         | Indv.: RA 0,8µm Udv.: 1,2µm |
| Temperature range from | -5                          |

| Temperature range to | 140 |
|----------------------|-----|
| Weight               | 1.7 |
| Working Pressure Max | 18  |

50

ØH

Hus / Body: L form

Hus / Body: T form 104

8

Hus / Body:

L form