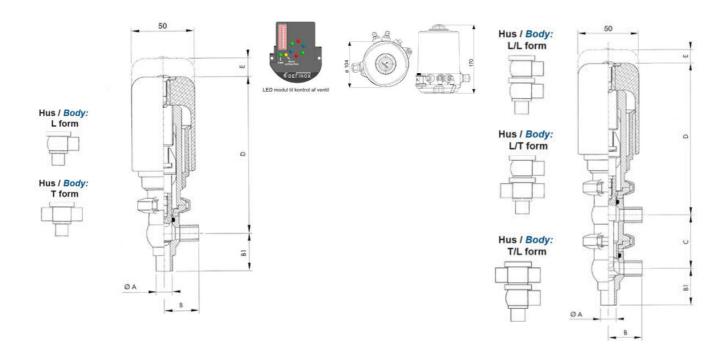

## Product description

Definox Mini Seat Valves.

This seat valve design offers a wide range of options and variants.

Technical advantages:

- · From 1/2" to 1"
- · Fitted with PEEK plug as standard inert to chemical products
- · Welded or Clamp ends possible
- · Ergonomic handle with visual opening indicator
- · Elastomer seal avaliable for charged products
- · High packing pressure
- · Self-contained and compact body with a wide range of configuration options:
- $\cdot$  Possible use on a wide range of applications
- · Easy and fast maintenance thanks to the clamp assembly

## **Specifications**

| Certificate            | 3.1 EN10204                 |
|------------------------|-----------------------------|
| Connection             | Weld ends                   |
| Description            | STEEL PLUG                  |
| House                  | L+L Body                    |
| Housing                | EPDM                        |
| Internal Diameter      | 9.4                         |
| Material quality       | 1.4404                      |
| Outer Diameter         | 12.7                        |
| Surface Finish         | Indv.: RA 0,8μm Udv.: 1,2μm |
| Temperature range from | -5                          |