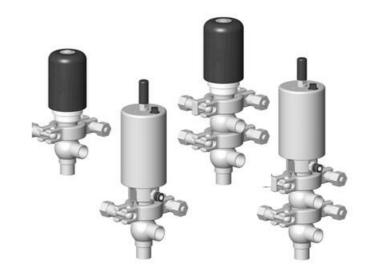

## Manual & Pneumatic

DE-MU012F14100 DCX4 mini, ½" L-L-body, Manual, SS/EPDM

- High packing pressure
- · Independent and compact body
- Many configuration options
- Possible use on a wide range of applications

## Product description

Definox Mini Seat Valves.

This seat valve design offers a wide range of options and variants.

Technical advantages:

- · From 1/2" to 1"
- · Fitted with PEEK plug as standard inert to chemical products
- · Welded or Clamp ends possible
- · Ergonomic handle with visual opening indicator
- · Elastomer seal avaliable for charged products
- · High packing pressure
- · Self-contained and compact body with a wide range of configuration options:
- $\cdot$  Possible use on a wide range of applications
- · Easy and fast maintenance thanks to the clamp assembly