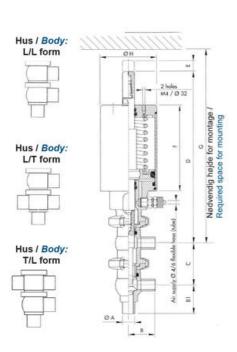

## Product description

Definox Mini Seat Valves.

This seat valve design offers a wide range of options and variants.

Technical advantages:

- · From 1/2" to 1"
- · Fitted with PEEK plug as standard inert to chemical products
- · Welded or Clamp ends possible
- · Ergonomic handle with visual opening indicator
- · Elastomer seal avaliable for charged products
- · High packing pressure
- · Self-contained and compact body with a wide range of configuration options:
- $\cdot$  Possible use on a wide range of applications
- · Easy and fast maintenance thanks to the clamp assembly

## **Specifications**

| Certificate            | 3.1 EN10204                 |
|------------------------|-----------------------------|
| Connection             | Weld ends                   |
| Description            | STEEL PLUG                  |
| House                  | L+L Body                    |
| Housing                | EPDM                        |
| Internal Diameter      | 9.4                         |
| Material quality       | 1.4404                      |
| Outer Diameter         | 12.7                        |
| Surface Finish         | Indv.: RA 0,8μm Udv.: 1,2μm |
| Temperature range from | -5                          |