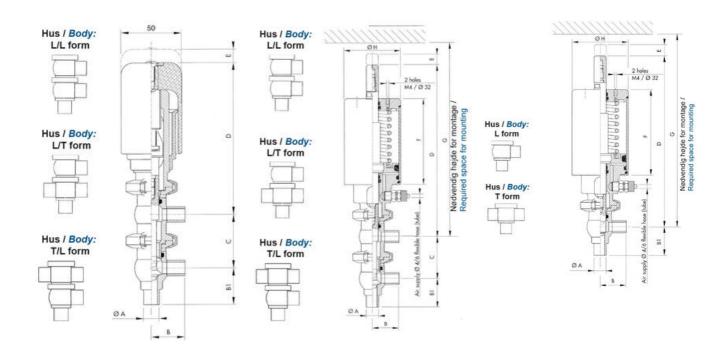

## Product description

Definox Mini Seat Valves.

This seat valve design offers a wide range of options and variants.

Technical advantages:

- · From 1/2" to 1"
- · Fitted with PEEK plug as standard inert to chemical products
- · Welded or Clamp ends possible
- · Ergonomic handle with visual opening indicator
- · Elastomer seal avaliable for charged products
- · High packing pressure
- · Self-contained and compact body with a wide range of configuration options:
- $\cdot$  Possible use on a wide range of applications
- · Easy and fast maintenance thanks to the clamp assembly

## **Specifications**

| Certificate            | 3.1 EN10204                 |
|------------------------|-----------------------------|
| Connection             | Weld ends                   |
| Description            | STEEL PLUG                  |
| House                  | L+L Body                    |
| Housing                | EPDM                        |
| Internal Diameter      | 9.4                         |
| Material quality       | 1.4404                      |
| Outer Diameter         | 12.7                        |
| Surface Finish         | Indv.: RA 0,8μm Udv.: 1,2μm |
| Temperature range from | -5                          |