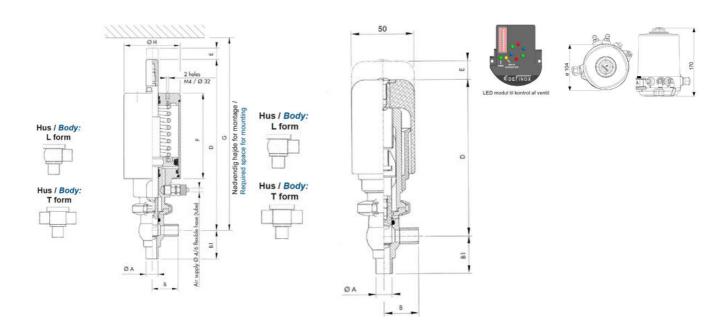

## Product description

Definox Mini Seat Valves.

This seat valve design offers a wide range of options and variants.

Technical advantages:

- · From 1/2" to 1"
- · Fitted with PEEK plug as standard inert to chemical products
- · Welded or Clamp ends possible
- · Ergonomic handle with visual opening indicator
- · Elastomer seal avaliable for charged products
- · High packing pressure
- · Self-contained and compact body with a wide range of configuration options:
- $\cdot$  Possible use on a wide range of applications
- · Easy and fast maintenance thanks to the clamp assembly

## **Specifications**

| Certificate            | 3.1 EN10204                 |
|------------------------|-----------------------------|
| Connection             | Weld ends                   |
| Description            | STEEL PLUG                  |
| House                  | L+L Body                    |
| Housing                | EPDM                        |
| Internal Diameter      | 9.4                         |
| Material quality       | 1.4404                      |
| Outer Diameter         | 12.7                        |
| Surface Finish         | Indv.: RA 0,8μm Udv.: 1,2μm |
| Temperature range from | -5                          |