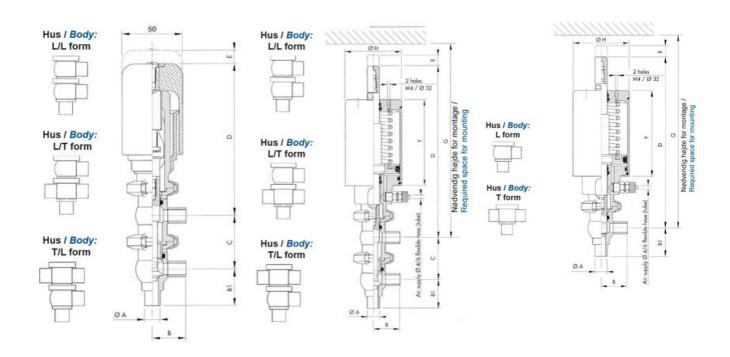

#### **Specifications**

| Certificate            | 3.1 EN10204                 |
|------------------------|-----------------------------|
| Connection             | Weld ends                   |
| Description            | STEEL PLUG                  |
| House                  | L+L Body                    |
| Housing                | EPDM                        |
| Internal Diameter      | 9.4                         |
| Material quality       | 1.4404                      |
| Outer Diameter         | 12.7                        |
| Surface Finish         | Indv.: RA 0,8μm Udv.: 1,2μm |
| Temperature range from | -5                          |

| Temperature range to | 140 |
|----------------------|-----|
| Weight               | 1.6 |
| Working Pressure Max | 18  |