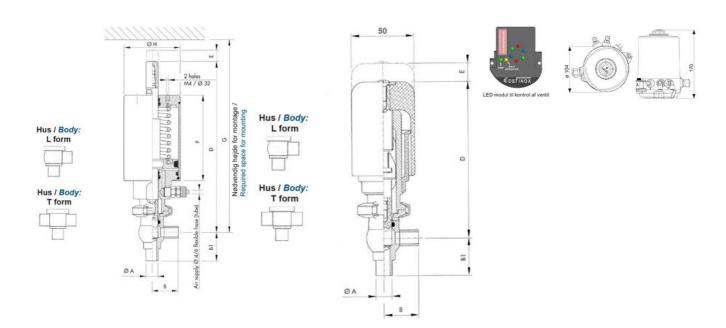

#### **Specifications**

| Certificate            | 3.1 EN10204                 |
|------------------------|-----------------------------|
| Connection             | Weld ends                   |
| Description            | STEEL PLUG                  |
| House                  | L+L Body                    |
| Housing                | EPDM                        |
| Internal Diameter      | 9.4                         |
| Material quality       | 1.4404                      |
| Outer Diameter         | 12.7                        |
| Surface Finish         | Indv.: RA 0,8μm Udv.: 1,2μm |
| Temperature range from | -5                          |

| Temperature range to | 140 |
|----------------------|-----|
| Weight               | 1.6 |
| Working Pressure Max | 18  |