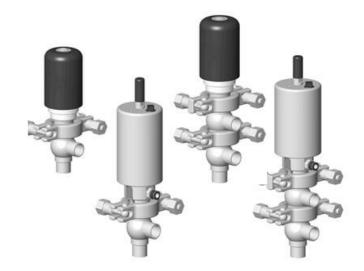

### Product description

Definox Mini Seat Valves.

This seat valve design offers a wide range of options and variants.

Technical advantages:

- · From 1/2" to 1"
- · Fitted with PEEK plug as standard inert to chemical products
- · Welded or Clamp ends possible
- · Ergonomic handle with visual opening indicator
- · Elastomer seal avaliable for charged products
- · High packing pressure
- · Self-contained and compact body with a wide range of configuration options:
- $\cdot$  Possible use on a wide range of applications
- · Easy and fast maintenance thanks to the clamp assembly