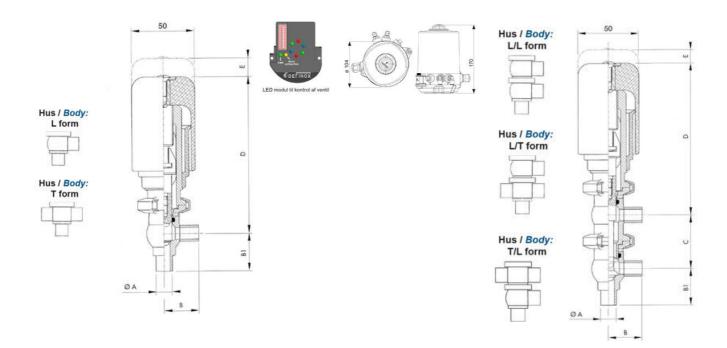

#### **Specifications**

| Certificate            | 3.1 EN10204                 |
|------------------------|-----------------------------|
| Connection             | Weld ends                   |
| Description            | STEEL PLUG                  |
| House                  | L+L Body                    |
| Housing                | EPDM                        |
| Internal Diameter      | 9.4                         |
| Material quality       | 1.4404                      |
| Outer Diameter         | 12.7                        |
| Surface Finish         | Indv.: RA 0,8μm Udv.: 1,2μm |
| Temperature range from | -5                          |

| Temperature range to | 140 |
|----------------------|-----|
| Weight               | 1.6 |
| Working Pressure Max | 18  |