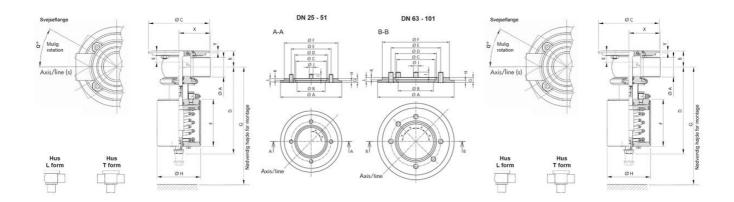

Technical advantages:

- · From DN 25 to DN 150
- · Two versions: Raising or lowering plug
- · PFA liquid seal, perfectly washable, ensures perfect leak tightness at high temperature and good resistance to chemical products
- · Spherical body with thick walls ensures excellent resistance to expansion
- The plug can be supplied with an elastomer seal
- · Pneumatic actuator, removable and easily adjustable: NO-NC-DE Double effect
- · Possible use on a wide range of applications
- · Complete interchangeability of sub-components
- · Easy and fast maintenance thanks to the clamp assembly.

## Specifications

| Certificate       | 3.1 EN10204            |
|-------------------|------------------------|
| Connection        | Weld ends              |
| Description       | Lowering plug          |
| Flange size       | Ø159mm                 |
| Function          | Normally Closed (SPST) |
| House             | L-body                 |
| Housing           | PFA/FKM                |
| Internal Diameter | 48.5                   |
| Material quality  | 1.4404                 |

| Max. pressure     | 7            |
|-------------------|--------------|
| Outer Diameter    | 51           |
| Surface Finish    | RA<0,8/1,2µm |
| Temperature range | -5°C/+140°C  |
| Weight            | 8.5          |