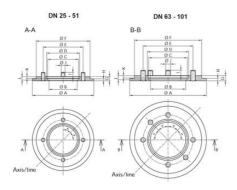

## Specifications

| Certificate       | 3.1 EN10204            |
|-------------------|------------------------|
| Connection        | Weld ends              |
| Description       | Lowering plug          |
| Flange size       | Ø159mm                 |
| Function          | Normally Closed (SPST) |
| House             | L-body                 |
| Housing           | PFA/FKM                |
| Internal Diameter | 48.5                   |
| Material quality  | 1.4404                 |

| Max. pressure     | 7            |
|-------------------|--------------|
| Outer Diameter    | 51           |
| Surface Finish    | RA<0,8/1,2µm |
| Temperature range | -5°C/+140°C  |
| Weight            | 8.5          |