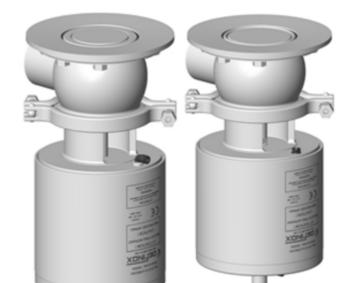

## **DEFINOX - DCX 3 TANK OUTLET**

## pneumatic

DE-ES051A32101 DCX3 Tankoutlet, Lowering, Pneumatic, L-body, 2", PFA/FKM

- Leak tightness at high temperature and good resistance to chemical products
- Spherical body with large wall thickness ensures excellent resistance to expansion
- Can be used on a wide range of applications
- Complete interchangeability of sub-components
- Easy and fast maintenance thanks to the clamp assembly

## Product description

Definox DCX3 Tank outlet valve.

The ideal solution for Food, Brewery, Cosmetics, and Pharmaceutical processes.

The DCX3 is fitted as standard with a liquid PFA seal that ensures excellent cleaning of the valve.