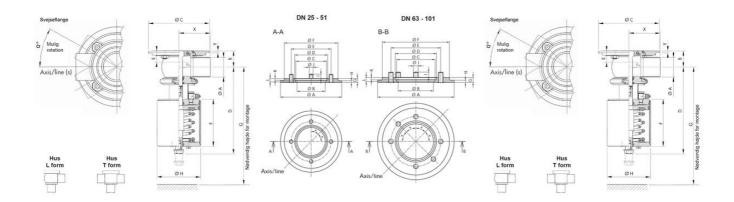

## Specifications

| Certificate       | 3.1 EN10204            |
|-------------------|------------------------|
| Connection        | Weld ends              |
| Description       | Lowering plug          |
| Flange size       | Ø139mm                 |
| Function          | Normally Closed (SPST) |
| House             | L-body                 |
| Housing           | PFA/FKM                |
| Internal Diameter | 22.6                   |
| Material quality  | 1.4404                 |

| Max. pressure     | 7            |
|-------------------|--------------|
| Outer Diameter    | 25           |
| Surface Finish    | RA<0,8/1,2µm |
| Temperature range | -5°C/+140°C  |
| Weight            | 4.5          |