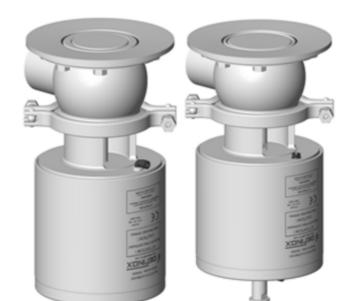

## Product description

Definox DCX3 Tank outlet valve.

The ideal solution for Food, Brewery, Cosmetics, and Pharmaceutical processes.

The DCX3 is fitted as standard with a liquid PFA seal that ensures excellent cleaning of the valve.

Technical advantages:

- · From DN 25 to DN 150
- · Two versions: Raising or lowering plug
- · PFA liquid seal, perfectly washable, ensures perfect leak tightness at high temperature and good resistance to chemical products
- · Spherical body with thick walls ensures excellent resistance to expansion
- The plug can be supplied with an elastomer seal
- · Pneumatic actuator, removable and easily adjustable: NO-NC-DE Double effect
- · Possible use on a wide range of applications
- · Complete interchangeability of sub-components
- · Easy and fast maintenance thanks to the clamp assembly.