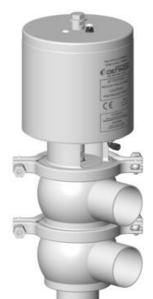

## **DEFINOX - DCX 4 PNEUMATIC**

DE-CS076A15100 Seat valve DCX4 L-L-body, NC 3", FKM

- Leak tightness at high temperature
- Spherical body with large wall thickness
- 3A EHEDG 3.1 EN10204 FDA
- Complete interchangeability of sub-components
- Can be used on a wide range of applications

## Product description

The DCX 4 is equipped as standard with a liquid PFA seat seal that can be cleaned and provides excellent density at high temperatures and good resistance to chemical products.

Clamp assembly of valve for easier maintenance.

Ball-shaped body with thick walls ensures excellent resistance to expansion.

Pneumatic valve actuator that is easily converted to NO (normally open) - NC (normally closed) or DE (double effect).