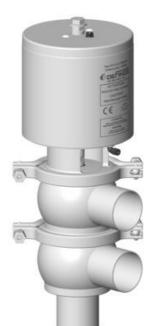

## **DEFINOX - DCX 4 PNEUMATIC**

DE-CS063A32100 Seat valve DCX4 L-T-body, NC 2½", PFA/FKM

- Spherical body with large wall thickness
- 3A EHEDG 3.1 EN10204 FDA
- Complete interchangeability of sub-components
- Can be used on a wide range of applications

## Product description

The DCX 4 is equipped as standard with a liquid PFA seat seal that can be cleaned and provides excellent density at high temperatures and good resistance to chemical products.

Clamp assembly of valve for easier maintenance.

Ball-shaped body with thick walls ensures excellent resistance to expansion.

Pneumatic valve actuator that is easily converted to NO (normally open) - NC (normally closed) or DE (double effect).