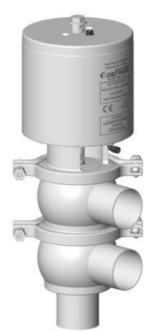

## Product description

The DCX 4 is equipped as standard with a liquid PFA seat seal that can be cleaned and provides excellent density at high temperatures and good resistance to chemical products.

Clamp assembly of valve for easier maintenance.

Ball-shaped body with thick walls ensures excellent resistance to expansion.

Pneumatic valve actuator that is easily converted to NO (normally open) - NC (normally closed) or DE (double effect).

## Specifications:

- From DN 25 (1 ") to DN 150 (6")
- Different end connections possible- SMS, DIN, clamp
- Plug can supplied with an elastomer seal. This solution is reccomended for applications with charged liquids.
- Pneumatic actuator- removable and easily transformable NO-NC-DE
- Aseptic version with membrane or with steam sterilization of spindle
- 3A and EHEDG certified