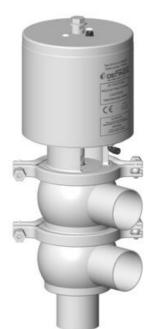

## **DEFINOX - DCX 4 PNEUMATIC**

DE-CS038A22100 Seat valve DCX4 T-L-body, NC 1½", PFA/FKM

- Leak tightness at high temperature
- Spherical body with large wall thickness
- 3A EHEDG 3.1 EN10204 FDA
- Complete interchangeability of sub-components
- Can be used on a wide range of applications

## Product description

The DCX 4 is equipped as standard with a liquid PFA seat seal that can be cleaned and provides excellent density at high temperatures and good resistance to chemical products.

Clamp assembly of valve for easier maintenance.

Ball-shaped body with thick walls ensures excellent resistance to expansion.

Pneumatic valve actuator that is easily converted to NO (normally open) - NC (normally closed) or DE (double effect).