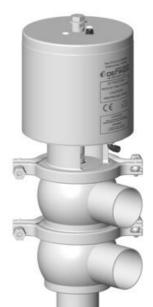

## **DEFINOX - DCX 4 PNEUMATIC**

DE-CS025A32100 Seat valve DCX4 L-T-body, NC 1", PFA/FKM

- Spherical body with large wall thickness
- 3A EHEDG 3.1 EN10204 FDA
- Complete interchangeability of sub-components
- Can be used on a wide range of applications

## Product description

The DCX 4 is equipped as standard with a liquid PFA seat seal that can be cleaned and provides excellent density at high temperatures and good resistance to chemical products.

Clamp assembly of valve for easier maintenance.

Ball-shaped body with thick walls ensures excellent resistance to expansion.

Pneumatic valve actuator that is easily converted to NO (normally open) - NC (normally closed) or DE (double effect).