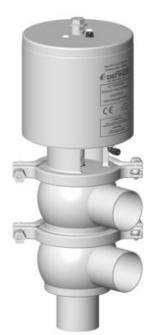

## **DEFINOX - DCX 4 PNEUMATIC**

DE-CD080A32100 Seat valve DCX4 L-T-body, NC DN80, PFA/FKM

- Leak tightness at high temperature
- Spherical body with large wall thickness
- 3A EHEDG 3.1 EN10204 FDA
- Complete interchangeability of sub-components
- Can be used on a wide range of applications

## Product description

The DCX 4 is equipped as standard with a liquid PFA seat seal that can be cleaned and provides excellent density at high temperatures and good resistance to chemical products.

Clamp assembly of valve for easier maintenance.

Ball-shaped body with thick walls ensures excellent resistance to expansion.

Pneumatic valve actuator that is easily converted to NO (normally open) - NC (normally closed) or DE (double effect).