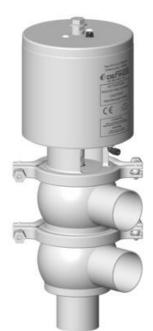

## **DEFINOX - DCX 4 PNEUMATIC**

DE-CD065A32100 Seat valve DCX4 L-T-body, NC DN65, PFA/FKM

- Leak tightness at high temperature
- Spherical body with large wall thickness
- 3A EHEDG 3.1 EN10204 FDA
- Complete interchangeability of sub-components
- Can be used on a wide range of applications

## Product description

The DCX 4 is equipped as standard with a liquid PFA seat seal that can be cleaned and provides excellent density at high temperatures and good resistance to chemical products.

Clamp assembly of valve for easier maintenance.

Ball-shaped body with thick walls ensures excellent resistance to expansion.

Pneumatic valve actuator that is easily converted to NO (normally open) - NC (normally closed) or DE (double effect).

## Specifications:

- From DN 25 (1 ") to DN 150 (6")
- Different end connections possible- SMS, DIN, clamp
- Plug can supplied with an elastomer seal. This solution is reccomended for applications with charged liquids.
- Pneumatic actuator- removable and easily transformable NO-NC-DE
- Aseptic version with membrane or with steam sterilization of spindle
- 3A and EHEDG certified