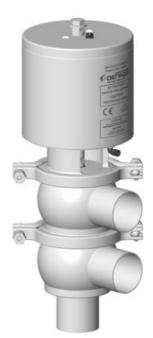

## **DEFINOX - DCX 4 PNEUMATIC**

DE-CD050A32100 Seat valve DCX4 L-T-body, NC DN50, PFA/FKM

- Spherical body with large wall thickness
- 3A EHEDG 3.1 EN10204 FDA
- Complete interchangeability of sub-components
- Can be used on a wide range of applications

## Product description

The DCX 4 is equipped as standard with a liquid PFA seat seal that can be cleaned and provides excellent density at high temperatures and good resistance to chemical products.

Clamp assembly of valve for easier maintenance.

Ball-shaped body with thick walls ensures excellent resistance to expansion.

Pneumatic valve actuator that is easily converted to NO (normally open) - NC (normally closed) or DE (double effect).

## Specifications:

- From DN 25 (1 ") to DN 150 (6")
- Different end connections possible- SMS, DIN, clamp
- Plug can supplied with an elastomer seal. This solution is reccomended for applications with charged liquids.
- Pneumatic actuator- removable and easily transformable NO-NC-DE
- Aseptic version with membrane or with steam sterilization of spindle
- 3A and EHEDG certified