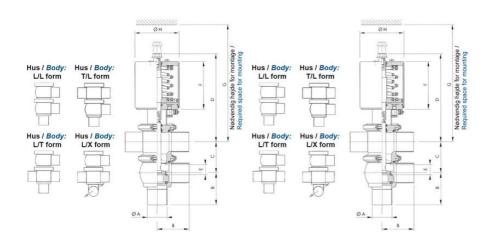

## Specifications:

- From DN 25 (1 ") to DN 150 (6")
- Different end connections possible- SMS, DIN, clamp
- Plug can supplied with an elastomer seal. This solution is reccomended for applications with charged liquids.
- Pneumatic actuator- removable and easily transformable NO-NC-DE
- Aseptic version with membrane or with steam sterilization of spindle
- 3A and EHEDG certified

## Specifications

| Transfer to the second of the |                     |
|-------------------------------------------------------------------------------------------------------------------------------------------------------------------------------------------------------------------------------------------------------------------------------------------------------------------------------------------------------------------------------------------------------------------------------------------------------------------------------------------------------------------------------------------------------------------------------------------------------------------------------------------------------------------------------------------------------------------------------------------------------------------------------------------------------------------------------------------------------------------------------------------------------------------------------------------------------------------------------------------------------------------------------------------------------------------------------------------------------------------------------------------------------------------------------------------------------------------------------------------------------------------------------------------------------------------------------------------------------------------------------------------------------------------------------------------------------------------------------------------------------------------------------------------------------------------------------------------------------------------------------------------------------------------------------------------------------------------------------------------------------------------------------------------------------------------------------------------------------------------------------------------------------------------------------------------------------------------------------------------------------------------------------------------------------------------------------------------------------------------------------|---------------------|
| Certificate                                                                                                                                                                                                                                                                                                                                                                                                                                                                                                                                                                                                                                                                                                                                                                                                                                                                                                                                                                                                                                                                                                                                                                                                                                                                                                                                                                                                                                                                                                                                                                                                                                                                                                                                                                                                                                                                                                                                                                                                                                                                                                                   | 3.1 EN10204         |
| Connection                                                                                                                                                                                                                                                                                                                                                                                                                                                                                                                                                                                                                                                                                                                                                                                                                                                                                                                                                                                                                                                                                                                                                                                                                                                                                                                                                                                                                                                                                                                                                                                                                                                                                                                                                                                                                                                                                                                                                                                                                                                                                                                    | Weld ends           |
| Description                                                                                                                                                                                                                                                                                                                                                                                                                                                                                                                                                                                                                                                                                                                                                                                                                                                                                                                                                                                                                                                                                                                                                                                                                                                                                                                                                                                                                                                                                                                                                                                                                                                                                                                                                                                                                                                                                                                                                                                                                                                                                                                   | 3A - EHEDG approved |
| Design norm                                                                                                                                                                                                                                                                                                                                                                                                                                                                                                                                                                                                                                                                                                                                                                                                                                                                                                                                                                                                                                                                                                                                                                                                                                                                                                                                                                                                                                                                                                                                                                                                                                                                                                                                                                                                                                                                                                                                                                                                                                                                                                                   | DIN                 |
| House                                                                                                                                                                                                                                                                                                                                                                                                                                                                                                                                                                                                                                                                                                                                                                                                                                                                                                                                                                                                                                                                                                                                                                                                                                                                                                                                                                                                                                                                                                                                                                                                                                                                                                                                                                                                                                                                                                                                                                                                                                                                                                                         | L-L Body            |
| Housing                                                                                                                                                                                                                                                                                                                                                                                                                                                                                                                                                                                                                                                                                                                                                                                                                                                                                                                                                                                                                                                                                                                                                                                                                                                                                                                                                                                                                                                                                                                                                                                                                                                                                                                                                                                                                                                                                                                                                                                                                                                                                                                       | EPDM                |
| Internal Diameter                                                                                                                                                                                                                                                                                                                                                                                                                                                                                                                                                                                                                                                                                                                                                                                                                                                                                                                                                                                                                                                                                                                                                                                                                                                                                                                                                                                                                                                                                                                                                                                                                                                                                                                                                                                                                                                                                                                                                                                                                                                                                                             | 26                  |
| Material quality                                                                                                                                                                                                                                                                                                                                                                                                                                                                                                                                                                                                                                                                                                                                                                                                                                                                                                                                                                                                                                                                                                                                                                                                                                                                                                                                                                                                                                                                                                                                                                                                                                                                                                                                                                                                                                                                                                                                                                                                                                                                                                              | 1.4404              |
| Outer Diameter                                                                                                                                                                                                                                                                                                                                                                                                                                                                                                                                                                                                                                                                                                                                                                                                                                                                                                                                                                                                                                                                                                                                                                                                                                                                                                                                                                                                                                                                                                                                                                                                                                                                                                                                                                                                                                                                                                                                                                                                                                                                                                                | 29                  |