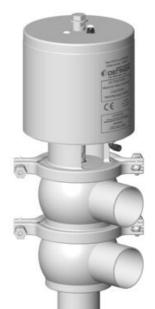

## **DEFINOX - DCX 4 PNEUMATIC**

DE-CD025A14100 Seat valve DCX4 L-L-body, NC DN25, EPDM

- Spherical body with large wall thickness
- 3A EHEDG 3.1 EN10204 FDA
- Complete interchangeability of sub-components
- Can be used on a wide range of applications

## Product description

The DCX 4 is equipped as standard with a liquid PFA seat seal that can be cleaned and provides excellent density at high temperatures and good resistance to chemical products.

Clamp assembly of valve for easier maintenance.

Ball-shaped body with thick walls ensures excellent resistance to expansion.

Pneumatic valve actuator that is easily converted to NO (normally open) - NC (normally closed) or DE (double effect).