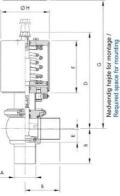

## Specifications

| Certificate | 3.1 EN10204         |
|-------------|---------------------|
| Connection  | Weld ends           |
| Description | 3A - EHEDG approved |
| Design norm | DIN                 |
| House       | X-Body              |

| Housing              | PFA/FKM                  |
|----------------------|--------------------------|
| Internal Diameter    | 100                      |
| Material Operator    | Stainless steel AISI 304 |
| Material quality     | 1.4404                   |
| Outer Diameter       | 104                      |
| Pilot Pressure Max   | 8                        |
| Pilot Pressure Min   | 5.5                      |
| Surface Finish       | RA<0,8/1,2µm             |
| Temperature range    | -5°C/+140°C              |
| Weight               | 4.5                      |
| Working Pressure Max | 8                        |