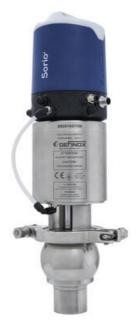

## **DEFINOX - DCX 3 PNEUMATIC**

DE-BD100A32100 Seat valve DCX3 X-body, NC DIN 100, PFA/FKM

- · Leak tightness at high temperature
- · Spherical body with large wall thickness
- · Can be used on a wide range of applications
- · Complete interchangeability of sub-components
- · 3A EHEDG FDA CE approved

## Product description

Definox DCX3 Seat valve.

This seat valve meets the strongest requirements for process technology and is the ideal solution for Food, Brewery, Cosmetics and Pharmaceutical processes.