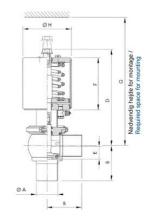

## Specifications

| Certificate | 3.1 EN10204         |
|-------------|---------------------|
| Connection  | Weld ends           |
| Description | 3A - EHEDG approved |
| Design norm | DIN                 |
| House       | X-Body              |

| Housing              | PFA/FKM                  |
|----------------------|--------------------------|
| Internal Diameter    | 100                      |
| Material Operator    | Stainless steel AISI 304 |
| Material quality     | 1.4404                   |
| Outer Diameter       | 104                      |
| Pilot Pressure Max   | 8                        |
| Pilot Pressure Min   | 5.5                      |
| Surface Finish       | RA<0,8/1,2µm             |
| Temperature range    | -5°C/+140°C              |
| Weight               | 4.5                      |
| Working Pressure Max | 8                        |