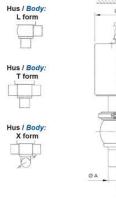

- PFA liquid seal, perfectly washable, ensures perfect leak tightness at high temperature and good resistance to chemical products
- Spherical body with thick walls ensures excellent resistance to expansion
- Different body configurations possible: L T X
- Numerous connectivity options: SMS, DIN and clamp
- Plug can be supplied with an elastomer seal. This solution is reccomended for applications with charged liquids
- Pneumatic actuator removable and easily adjustable: NO-NC-Double effect
- Can be used on a wide range of applications
- Complete interchangeability of sub-components
- Easy and fast maintenance thanks to the clamp assembly.
- 3A EHEDG FDA CE approved

## Specifications

| Certificate | 3.1 EN10204         |
|-------------|---------------------|
| Connection  | Weld ends           |
| Description | 3A - EHEDG approved |
| Design norm | DIN                 |
| House       | X-Body              |