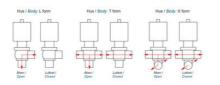

- PFA liquid seal, perfectly washable, ensures perfect leak tightness at high temperature and good resistance to chemical products
- Spherical body with thick walls ensures excellent resistance to expansion
- Different body configurations possible: L T X
- Numerous connectivity options: SMS, DIN and clamp
- Plug can be supplied with an elastomer seal. This solution is reccomended for applications with charged liquids
- Pneumatic actuator removable and easily adjustable: NO-NC-Double effect
- Can be used on a wide range of applications
- Complete interchangeability of sub-components
- Easy and fast maintenance thanks to the clamp assembly.
- 3A EHEDG FDA CE approved

## Specifications

| Certificate | 3.1 EN10204         |
|-------------|---------------------|
| Connection  | Weld ends           |
| Description | 3A - EHEDG approved |
| Design norm | DIN                 |
| House       | X-Body              |