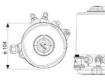

## **DEFINOX - ACTUATORS AND CONTROL TOPS**

DER-7100303 DCX3/4 Actuator for seat valve 4"/DN100

- For central monitoring of butterfly valves
- Real-Time Error Detection
- Minimizing production stops
- Easy to configure

## Product description

Definox actuators and control tops are used for controlling valves:

Such as DPAX - DCX 3 - DCX 4 - NEOS - VEOX - PEAX - DMAX - DBAX.

Definox LED controllers let you monitor and remotely control the butterfly valves and provide real-time warnings for any error conditions so immediate action can be taken and production stops can be minimized.

The Definox LED Controller is easy to customize and the configurable device is user-friendly and offers a host of features.

Definox control tops are available as standard in LED with ICS / ACS but there are many possibilities for assembling the control tops.