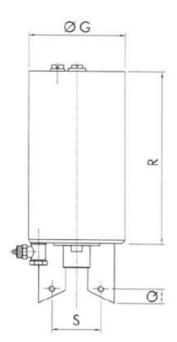

## **DEFINOX - ACTUATORS AND CONTROL TOPS**

DER-7100303 DCX3/4 Actuator for seat valve 4"/DN100

- For central monitoring of butterfly valves
- Real-Time Error Detection
- Minimizing production stops
- Easy to configure

## Product description

Definox actuators and control tops are used for controlling valves:

Such as DPAX - DCX 3 - DCX 4 - NEOS - VEOX - PEAX - DMAX - DBAX.

Definox LED controllers let you monitor and remotely control the butterfly valves and provide real-time warnings for any error conditions so immediate action can be taken and production stops can be minimized.