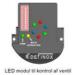

## Product description

Definox actuators and control tops are used for controlling valves:

Such as DPAX - DCX 3 - DCX 4 - NEOS - VEOX - PEAX - DMAX - DBAX.

Definox LED controllers let you monitor and remotely control the butterfly valves and provide real-time warnings for any error conditions so immediate action can be taken and production stops can be minimized.

The Definox LED Controller is easy to customize and the configurable device is user-friendly and offers a host of features.

Definox control tops are available as standard in LED with ICS / ACS but there are many possibilities for assembling the control tops.