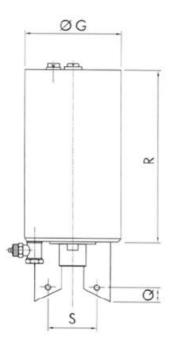

## **DEFINOX - ACTUATORS AND CONTROL TOPS**

DER-7100303 DCX3/4 Actuator for seat valve 4"/DN100

- For central monitoring of butterfly valves
- Real-Time Error Detection
- Minimizing production stops
- Easy to configure