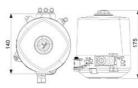

## **DEFINOX - ACTUATORS AND CONTROL TOPS**

DER-7100303 DCX3/4 Actuator for seat valve 4"/DN100

- For central monitoring of butterfly valves
- Real-Time Error Detection
- Minimizing production stops
- Easy to configure