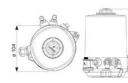

## **DEFINOX - ACTUATORS AND CONTROL TOPS**

DER-7100303 DCX3/4 Actuator for seat valve 4"/DN100

- For central monitoring of butterfly valves
- Real-Time Error Detection
- Minimizing production stops
- Easy to configure

## Product description

Definox actuators and control tops are used for controlling valves:

Such as DPAX - DCX 3 - DCX 4 - NEOS - VEOX - PEAX - DMAX - DBAX.

Definox LED controllers let you monitor and remotely control the butterfly valves and provide real-time warnings for any error conditions so immediate action can be taken and production stops can be minimized.