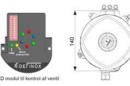

## Product description

Definox actuators and control tops are used for controlling valves:

Such as DPAX - DCX 3 - DCX 4 - NEOS - VEOX - PEAX - DMAX - DBAX.

Definox LED controllers let you monitor and remotely control the butterfly valves and provide real-time warnings for any error conditions so immediate action can be taken and production stops can be minimized.

The Definox LED Controller is easy to customize and the configurable device is user-friendly and offers a host of features.

Definox control tops are available as standard in LED with ICS / ACS but there are many possibilities for assembling the control tops.