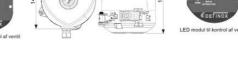

## Product description

Definox actuators and control tops are used for controlling valves:

Such as DPAX - DCX 3 - DCX 4 - NEOS - VEOX - PEAX - DMAX - DBAX.

Definox LED controllers let you monitor and remotely control the butterfly valves and provide real-time warnings for any error conditions so immediate action can be taken and production stops can be minimized.

The Definox LED Controller is easy to customize and the configurable device is user-friendly and offers a host of features.

Definox control tops are available as standard in LED with ICS / ACS but there are many possibilities for assembling the control tops.