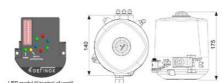

The Definox LED Controller is easy to customize and the configurable device is user-friendly and offers a host of features.

Definox control tops are available as standard in LED with ICS / ACS but there are many possibilities for assembling the control tops.