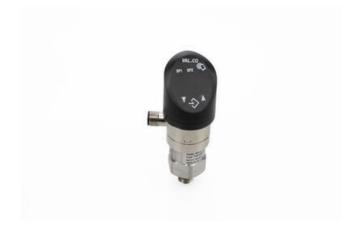

## **VALCO TPD PRESSURE TRANSMITTER**

TPD.0060.PC.08CS.420/010.S3

- Sensing element Ceramic cell
- Integrated data logger + export file data .csv
- 2 x PNP switching ouput
- Degree of protection IP67
- Full control via APP 'MY VALCO'

## Product description

The Val.Co TPD Pressure Sensor is suitable for applications where it is required to measure pressure, the local display can be programmed manually or via the "MYVALCO" app using NFC technology, available on Android® app store. These sensors are also available with both outputs of 4-20mA and 0..10V, again you can make the choice using the MYVALCO app.

General specifications for pressure sensor TPD-C:

- Sensing element Ceramic cell
- Full control via APP 'MY VALCO'
- 2 x PNP switching ouput
- Degree of protection IP67
- Integrated data logger + export file data .csv