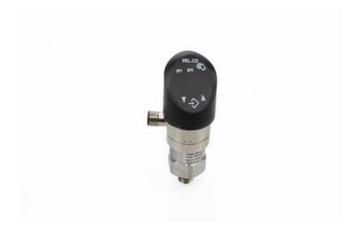

## **VALCO TPD PRESSURE TRANSMITTER**

TPD.00006.PC.08CS.420/010.S3

- Sensing element Ceramic cell
- Integrated data logger + export file data .csv
- 2 x PNP switching ouput
- Degree of protection IP67
- Full control via APP 'MY VALCO'

## Product description

The Val.Co TPD Pressure Sensor is suitable for applications where it is required to measure pressure, the local display can be programmed manually or via the "MYVALCO" app using NFC technology, available on Android® app store. These sensors are also available with both outputs of 4-20mA and 0..10V, again you can make the choice using the MYVALCO app.

General specifications for pressure sensor TPD-C:

- Sensing element Ceramic cell
- Full control via APP 'MY VALCO'
- 2 x PNP switching ouput
- Degree of protection IP67
- Integrated data logger + export file data .csv