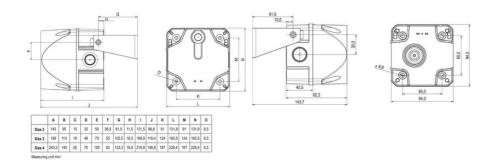

## Specifications

| - P                      |             |
|--------------------------|-------------|
| Color House              | Red         |
| Diameter                 | 94          |
| IK Class                 | 9           |
| IP Class                 | IP66        |
| Mounting                 | Independent |
| Nominal current max      | 0.41        |
| Nominal current min      | 0.41        |
| Number of tones          | 32          |
| Operating Voltage AC Max | 264         |
| Operating Voltage AC Min | 207         |
| Sound control            | Yes         |
| Sound level max          | 108         |
| Supply Voltage           | 230         |
| Temperature range from   | -30         |
| Temperature range to     | 60          |
|                          |             |