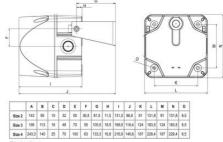

## Specifications

| - P                      |             |
|--------------------------|-------------|
| Color House              | Red         |
| Diameter                 | 94          |
| IK Class                 | 9           |
| IP Class                 | IP66        |
| Mounting                 | Independent |
| Nominal current max      | 0.41        |
| Nominal current min      | 0.41        |
| Number of tones          | 32          |
| Operating Voltage AC Max | 264         |
| Operating Voltage AC Min | 207         |
| Sound control            | Yes         |
| Sound level max          | 108         |
| Supply Voltage           | 230         |
| Temperature range from   | -30         |
| Temperature range to     | 60          |
|                          |             |