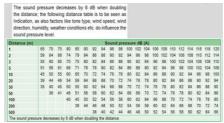

| Terminal connection | 2.5  |
|---------------------|------|
| Tone frequency max  | 4600 |
| Tone frequency min  | 500  |
| Weight              | 300  |

| The sound<br>the distance<br>Indication, a<br>direction, hu<br>sound press | the<br>s als<br>midit | folio<br>o fac<br>y, we | wing<br>ctors<br>eathe | dist<br>like | tone | tab<br>type | le is | to b | e se<br>eed, | en a<br>win | s<br>d |      |     |     |     |     |     |     |     |     |     |
|----------------------------------------------------------------------------|-----------------------|-------------------------|------------------------|--------------|------|-------------|-------|------|--------------|-------------|--------|------|-----|-----|-----|-----|-----|-----|-----|-----|-----|
| Distance (m)                                                               |                       |                         |                        |              |      |             |       | S    | oun          | d pre       | SSUE   | e dB | (A) |     |     |     |     |     |     |     |     |
| 1                                                                          | 65                    | 70                      | 75                     | 80           | 85   | 90          | 92    | 94   | 96           | 98          | 100    | 102  | 104 | 108 | 108 | 110 | 112 | 114 | 116 | 118 | 120 |
| 2                                                                          | 59                    | 64                      | 69                     | 74           | 79   | 84          | 86    | 88   | 90           | 92          | 94     | 96   | 98  | 100 | 102 | 104 | 105 | 108 | 110 | 112 | 114 |
| 3                                                                          | 55                    | 60                      | 65                     | 70           | 75   | 80          | 82    | 84   | 86           | 88          | 90     | 92   | 94  | 96  | 98  | 100 | 102 | 104 | 106 | 108 | 110 |
| 5                                                                          | 51                    | 56                      | 61                     | 66           | 71   | 76          | 78    | 80   | 82           | 84          | 86     | 88   | 90  | 92  | 94  | 96  | 98  | 100 | 102 | 104 | 106 |
| 10                                                                         | 45                    | 50                      | 55                     | 60           | 85   | 70          | 72    | 74   | 76           | 78          | 80     | 82   | 84  | 86  | 88  | 90  | 92  | 94  | 96  | 98  | 100 |
| 20                                                                         | 39                    | 44                      | 49                     | 54           | 59   | 64          | 86    | 68   | 70           | 72          | 74     | 76   | 78  | 80  | 82  | 84  | 86  | 88  | 90  | 92  | 94  |
| 30                                                                         | 35                    | 40                      | 45                     | 50           | 55   | 60          | 62    | 64   | 66           | 68          | 70     | 72   | 74  | 76  | 78  | 80  | 82  | 84  | 88  | 88  | 90  |
| 50                                                                         |                       | 36                      | 41                     | 46           | 51   | 58          | 58    | 60   | 62           | 64          | 66     | 68   | 70  | 72  | 74  | 76  | 78  | 80  | 82  | 84  | 86  |
| 100                                                                        |                       |                         |                        | 40           | 45   | 50          | 52    | 54   | 56           | 58          | 60     | 62   | 64  | 66  | 68  | 70  | 72  | 74  | 76  | 78  | 80  |
| 200                                                                        |                       |                         |                        |              | 39   | 44          | 46    | 48   | 50           | 52          | 54     | 58   | 58  | 60  | 62  | 64  | 66  | 68  | 70  | 72  | 74  |
| 500                                                                        |                       |                         |                        |              |      |             |       |      | 600          |             | 40     |      | -   | 52  | 54  | 58  | 58  | 60  | 62  |     | 66  |