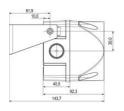

## Specifications

| - P                      |             |
|--------------------------|-------------|
| Color House              | Red         |
| Diameter                 | 94          |
| IK Class                 | 9           |
| IP Class                 | IP66        |
| Mounting                 | Independent |
| Nominal current max      | 0.41        |
| Nominal current min      | 0.41        |
| Number of tones          | 32          |
| Operating Voltage AC Max | 264         |
| Operating Voltage AC Min | 207         |
| Sound control            | Yes         |
| Sound level max          | 108         |
| Supply Voltage           | 230         |
| Temperature range from   | -30         |
| Temperature range to     | 60          |
|                          |             |