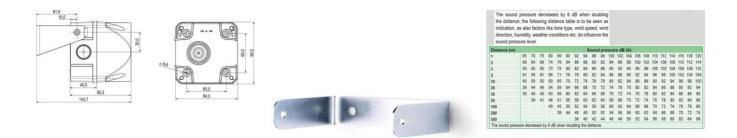

| Terminal connection | 2.5  |
|---------------------|------|
| Tone frequency max  | 4600 |
| Tone frequency min  | 500  |
| Weight              | 300  |

| the distance<br>Indication, a<br>direction, he | as als<br>umidit | o fac<br>y, we | tors | like | tone | type | , wir | id sp | eed, | win   | đ    |      |     |     |     |     |     |     |     |     |     |
|------------------------------------------------|------------------|----------------|------|------|------|------|-------|-------|------|-------|------|------|-----|-----|-----|-----|-----|-----|-----|-----|-----|
| sound press<br>Distance (m)                    | sure k           | evel.          | 2    |      |      |      |       |       | loun | d pre | ssur | e dB | (4) |     |     |     | _   |     |     |     | _   |
| 1                                              | 65               | 70             | 75   | 80   | 85   | 90   | 92    | 94    | 96   | 98    | 100  | 102  | 104 | 108 | 108 | 110 | 112 | 114 | 116 | 118 | 120 |
| 2                                              | 59               | 64             | 69   | 74   | 79   | 84   | 85    | 88    | 90   | 92    | 94   | 96   | 98  | 100 | 102 | 104 | 105 | 108 | 110 | 112 | 114 |
| 3                                              | 55               | 60             | 65   | 70   | 75   | 80   | 82    | 84    | 85   | 88    | 90   | 92   | 94  | 96  | 98  | 100 | 102 | 104 | 106 | 108 | 110 |
| 5                                              | 51               | 56             | 61   | 66   | 71   | 76   | 78    | 80    | 82   | 84    | 86   | 88   | 90  | 92  | 94  | 95  | 98  | 100 | 102 | 104 | 108 |
| 10                                             | 45               | 50             | 55   | 60   | 85   | 70   | 72    | 74    | 78   | 78    | 80   | 82   | 84  | 86  | 88  | 90  | 92  | 94  | 96  | 98  | 100 |
| 20                                             | 39               | 44             | 49   | 54   | 59   | 64   | 88    | 68    | 70   | 72    | 74   | 76   | 78  | 80  | 82  | 84  | 86  | 88  | 90  | 92  | 94  |
| 30                                             | 35               | 40             | 45   | 50   | 55   | 60   | 62    | 64    | 66   | 68    | 70   | 72   | 74  | 76  | 78  | 80  | 82  | 84  | 88  | 88  | 90  |
| 50                                             |                  | 36             | 41   | 46   | 51   | 58   | 58    | 60    | 62   | 64    | 66   | 68   | 70  | 72  | 74  | 76  | 78  | 80  | 82  | 84  | 86  |
| 100                                            |                  |                |      | 40   | 45   | 50   | 52    | 54    | 56   | 58    | 60   | 62   | 64  | 66  | 68  | 70  | 72  | 74  | 76  | 78  | 80  |
| 200                                            |                  |                |      |      | 39   | 44   | 46    | 48    | 50   | 52    | 54   | 58   | 58  | 60  | 62  | 64  | 66  | 68  | 70  | 72  | 74  |
| 500                                            |                  |                |      |      |      |      | 38    | 40    | 42   | 44    | 46   | 48   | 50  | 52  | 54  | 56  | 58  | 60  | 62  | 64  | 66  |