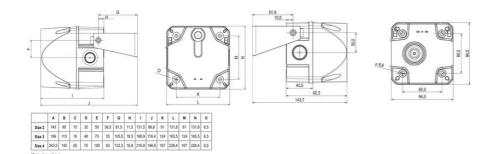

## Specifications

| Color House                   | Red         |
|-------------------------------|-------------|
| Diameter                      | 94          |
| IK Class                      | 9           |
| IP Class                      | IP66        |
| Mounting                      | Independent |
| Nominal current max           | 0.1         |
| Nominal current min           | 0.1         |
| Number of tones               | 8           |
| Operating Voltage AC / DC Max | 26.4        |
| Sound control                 | Yes         |
| Sound level max               | 108         |
| Supply Voltage                | 24          |
| Supply Voltage AC / DC Min    | 21.6        |
| Temperature range from        | -30         |
| Temperature range to          | 60          |

| Terminal connection | 2.5  |
|---------------------|------|
| Tone frequency max  | 4600 |
| Tone frequency min  | 500  |
| Weight              | 300  |

| the distance<br>Indication, a<br>direction, he | as als<br>umidit | o fac<br>y, we | tors | like | tone | type | , wir | id sp | eed, | win   | đ    |      |     |     |     |     |     |     |     |     |     |
|------------------------------------------------|------------------|----------------|------|------|------|------|-------|-------|------|-------|------|------|-----|-----|-----|-----|-----|-----|-----|-----|-----|
| sound press<br>Distance (m)                    | sure k           | evel.          | 2    |      |      |      |       |       | loun | d pre | ssur | e dB | (4) |     |     |     | _   |     |     |     | _   |
| 1                                              | 65               | 70             | 75   | 80   | 85   | 90   | 92    | 94    | 96   | 98    | 100  | 102  | 104 | 108 | 108 | 110 | 112 | 114 | 116 | 118 | 120 |
| 2                                              | 59               | 64             | 69   | 74   | 79   | 84   | 85    | 88    | 90   | 92    | 94   | 96   | 98  | 100 | 102 | 104 | 105 | 108 | 110 | 112 | 114 |
| 3                                              | 55               | 60             | 65   | 70   | 75   | 80   | 82    | 84    | 85   | 88    | 90   | 92   | 94  | 96  | 98  | 100 | 102 | 104 | 106 | 108 | 110 |
| 5                                              | 51               | 56             | 61   | 66   | 71   | 76   | 78    | 80    | 82   | 84    | 86   | 88   | 90  | 92  | 94  | 95  | 98  | 100 | 102 | 104 | 108 |
| 10                                             | 45               | 50             | 55   | 60   | 85   | 70   | 72    | 74    | 78   | 78    | 80   | 82   | 84  | 86  | 88  | 90  | 92  | 94  | 96  | 98  | 100 |
| 20                                             | 39               | 44             | 49   | 54   | 59   | 64   | 88    | 68    | 70   | 72    | 74   | 76   | 78  | 80  | 82  | 84  | 86  | 88  | 90  | 92  | 94  |
| 30                                             | 35               | 40             | 45   | 50   | 55   | 60   | 62    | 64    | 66   | 68    | 70   | 72   | 74  | 76  | 78  | 80  | 82  | 84  | 88  | 88  | 90  |
| 50                                             |                  | 36             | 41   | 46   | 51   | 58   | 58    | 60    | 62   | 64    | 66   | 68   | 70  | 72  | 74  | 76  | 78  | 80  | 82  | 84  | 86  |
| 100                                            |                  |                |      | 40   | 45   | 50   | 52    | 54    | 56   | 58    | 60   | 62   | 64  | 66  | 68  | 70  | 72  | 74  | 76  | 78  | 80  |
| 200                                            |                  |                |      |      | 39   | 44   | 46    | 48    | 50   | 52    | 54   | 58   | 58  | 60  | 62  | 64  | 66  | 68  | 70  | 72  | 74  |
| 500                                            |                  |                |      |      |      |      | 38    | 40    | 42   | 44    | 46   | 48   | 50  | 52  | 54  | 56  | 58  | 60  | 62  | 64  | 66  |