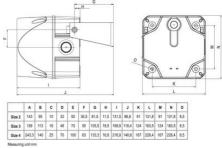

## Specifications

| Color House                   | Red         |
|-------------------------------|-------------|
| Diameter                      | 94          |
| IK Class                      | 9           |
| IP Class                      | IP66        |
| Mounting                      | Independent |
| Nominal current max           | 0.1         |
| Nominal current min           | 0.1         |
| Number of tones               | 8           |
| Operating Voltage AC / DC Max | 26.4        |
| Sound control                 | Yes         |
| Sound level max               | 108         |
| Supply Voltage                | 24          |
| Supply Voltage AC / DC Min    | 21.6        |
| Temperature range from        | -30         |
| Temperature range to          | 60          |

| Terminal connection | 2.5  |
|---------------------|------|
| Tone frequency max  | 4600 |
| Tone frequency min  | 500  |
| Weight              | 300  |

| the distance<br>Indication, a<br>direction, he | as als<br>umidit | o fac<br>y, we | tors | like | tone | type | , wir | id sp | eed, | win   | đ    |      |     |     |     |     |     |     |     |     |     |
|------------------------------------------------|------------------|----------------|------|------|------|------|-------|-------|------|-------|------|------|-----|-----|-----|-----|-----|-----|-----|-----|-----|
| sound press<br>Distance (m)                    | sure k           | evel.          | 2    |      |      |      |       |       | loun | d pre | ssur | e dB | (4) |     |     |     | _   |     |     |     | _   |
| 1                                              | 65               | 70             | 75   | 80   | 85   | 90   | 92    | 94    | 96   | 98    | 100  | 102  | 104 | 108 | 108 | 110 | 112 | 114 | 116 | 118 | 120 |
| 2                                              | 59               | 64             | 69   | 74   | 79   | 84   | 85    | 88    | 90   | 92    | 94   | 96   | 98  | 100 | 102 | 104 | 105 | 108 | 110 | 112 | 114 |
| 3                                              | 55               | 60             | 65   | 70   | 75   | 80   | 82    | 84    | 85   | 88    | 90   | 92   | 94  | 96  | 98  | 100 | 102 | 104 | 106 | 108 | 110 |
| 5                                              | 51               | 56             | 61   | 66   | 71   | 76   | 78    | 80    | 82   | 84    | 86   | 88   | 90  | 92  | 94  | 95  | 98  | 100 | 102 | 104 | 108 |
| 10                                             | 45               | 50             | 55   | 60   | 85   | 70   | 72    | 74    | 78   | 78    | 80   | 82   | 84  | 86  | 88  | 90  | 92  | 94  | 96  | 98  | 100 |
| 20                                             | 39               | 44             | 49   | 54   | 59   | 64   | 88    | 68    | 70   | 72    | 74   | 76   | 78  | 80  | 82  | 84  | 86  | 88  | 90  | 92  | 94  |
| 30                                             | 35               | 40             | 45   | 50   | 55   | 60   | 62    | 64    | 66   | 68    | 70   | 72   | 74  | 76  | 78  | 80  | 82  | 84  | 88  | 88  | 90  |
| 50                                             |                  | 36             | 41   | 46   | 51   | 58   | 58    | 60    | 62   | 64    | 66   | 68   | 70  | 72  | 74  | 76  | 78  | 80  | 82  | 84  | 86  |
| 100                                            |                  |                |      | 40   | 45   | 50   | 52    | 54    | 56   | 58    | 60   | 62   | 64  | 66  | 68  | 70  | 72  | 74  | 76  | 78  | 80  |
| 200                                            |                  |                |      |      | 39   | 44   | 46    | 48    | 50   | 52    | 54   | 58   | 58  | 60  | 62  | 64  | 66  | 68  | 70  | 72  | 74  |
| 500                                            |                  |                |      |      |      |      | 38    | 40    | 42   | 44    | 46   | 48   | 50  | 52  | 54  | 56  | 58  | 60  | 62  | 64  | 66  |