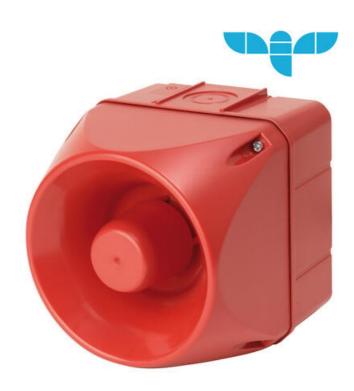

## CUBIC MULTI SIREN 8-63 TONER SERIES "A"

AS series

874060405

Beacon Alarm Multitone 24v AC/DC ASS-P

- IP66
- Up to 127 dB
- Up to 63 tones
- Can be combined with series "Q"

## Product description

The siren has three external alarms, as well as automatic synchronization when using multiple sirens. Series A sirens can be combined with other units of series A and Q.

## Specifications

| Color House                   | Red         |
|-------------------------------|-------------|
| Diameter                      | 94          |
| IK Class                      | 9           |
| IP Class                      | IP66        |
| Mounting                      | Independent |
| Nominal current max           | 0.1         |
| Nominal current min           | 0.1         |
| Number of tones               | 8           |
| Operating Voltage AC / DC Max | 26.4        |
| Sound control                 | Yes         |
| Sound level max               | 108         |
| Supply Voltage                | 24          |
| Supply Voltage AC / DC Min    | 21.6        |
| Temperature range from        | -30         |
| Temperature range to          | 60          |