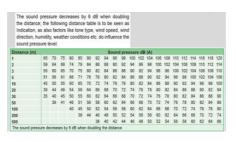

#### Specifications

| Color House            | Red RAL 3000 |
|------------------------|--------------|
| Diameter               | 93           |
| IP Class               | IP65         |
| Mounting               | None         |
| Nominal current max    | 0.035        |
| Nominal current min    | 0.006        |
| Number of tones        | 32           |
| Sound control          | Yes          |
| Sound level max        | 106          |
| Sound level min        | 86           |
| Supply Voltage DC Max  | 24           |
| Supply Voltage DC Min  | 24           |
| Temperature range from | -20          |
| Temperature range to   | 70           |
| Terminal connection    | 2.5          |
| Tone frequency max     | 2900         |