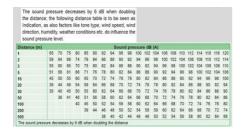

#### Specifications

| Color House            | Red RAL 3000 |
|------------------------|--------------|
| Diameter               | 93           |
| IP Class               | IP65         |
| Mounting               | None         |
| Nominal current max    | 0.035        |
| Nominal current min    | 0.006        |
| Number of tones        | 32           |
| Sound control          | Yes          |
| Sound level max        | 106          |
| Sound level min        | 86           |
| Supply Voltage DC Max  | 24           |
| Supply Voltage DC Min  | 24           |
| Temperature range from | -20          |
| Temperature range to   | 70           |
| Terminal connection    | 2.5          |
| Tone frequency max     | 2900         |