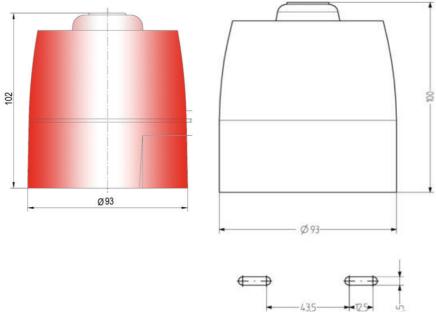

#### Specifications

| Color House            | Red RAL 3000 |
|------------------------|--------------|
| Diameter               | 93           |
| IP Class               | IP65         |
| Mounting               | None         |
| Nominal current max    | 0.035        |
| Nominal current min    | 0.006        |
| Number of tones        | 32           |
| Sound control          | Yes          |
| Sound level max        | 106          |
| Sound level min        | 86           |
| Supply Voltage DC Max  | 24           |
| Supply Voltage DC Min  | 24           |
| Temperature range from | -20          |
| Temperature range to   | 70           |
| Terminal connection    | 2.5          |
| Tone frequency max     | 2900         |