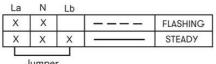

## Specifications

| Color House             | Black            |
|-------------------------|------------------|
| Color Lens              | Red              |
| Diameter                | 30               |
| Flash Frequency         | 2                |
| Height                  | 60               |
| IP Class                | IP65             |
| Light source            | LED              |
| Light type              | Flashing, Steady |
| Mounting                | Panel mount      |
| Nominal current         | 19               |
| Nominal Supply Voltage  | 230-240 V AC     |
| Operational Temperature | -25°C 60°C       |