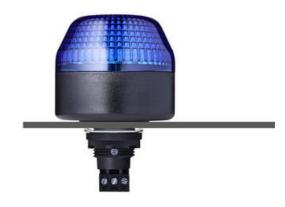

## I SERIES, PANEL MOUNT BEACON, Ø65, Ø45 AND Ø30MM

800502313 Beacon LED Steady/Flash Red 230/240v AC/DC

- Ø65, Ø45 and Ø30mm Panel mount beacons
- Strobe, Flashing and Steady LED options
- Wide control voltage range

## Product description

The comprehensive M22 built-in signal device series is available in three sizes: 30 mm, 45 mm & 65 mm. The high luminosity and signal effect is seen all around due to the calotte. The beacon is extremely durable and vibration-resistant, with a high degree of protection of IP65 and IP67 for prewired models. The I Series range can come with a demountable plug in terminal or individually prewired. A complete range of LED steady/flashing/strobe and multi colour models for versatile applications in the industry, enclosures, etc. It is maintenance free, offers a low current consumption, long life time, shock and vibration-proof. Multi colour models are also available in 6 LED colours individually selectable. Housing and lenses made of impact resistant polycarbonate, housing colour black or grey.