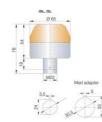

## I SERIES, PANEL MOUNT BEACON, Ø65, Ø45 AND Ø30MM

800502313 Beacon LED Steady/Flash Red 230/240v AC/DC

- Ø65, Ø45 and Ø30mm Panel mount beacons
- Strobe, Flashing and Steady LED options
- Wide control voltage range

## Product description

The comprehensive M22 built-in signal device series is available in three sizes: 30 mm, 45 mm & 65 mm. The high luminosity and signal effect is seen all around due to the calotte. The beacon is extremely durable and vibration-resistant, with a high degree of protection of IP65 and IP67 for prewired models. The I Series range can come with a demountable plug in terminal or individually prewired. A complete range of LED steady/flashing/strobe and multi colour models for versatile applications in the industry, enclosures, etc. It is maintenance free, offers a low current consumption, long life time, shock and vibration-proof. Multi colour models are also available in 6 LED colours individually selectable. Housing and lenses made of impact resistant polycarbonate, housing colour black or grey.

## Specifications

| Color House             | Black            |
|-------------------------|------------------|
| Color Lens              | Red              |
| Diameter                | 30               |
| Flash Frequency         | 2                |
| Height                  | 60               |
| IP Class                | IP65             |
| Light source            | LED              |
| Light type              | Flashing, Steady |
| Mounting                | Panel mount      |
| Nominal current         | 19               |
| Nominal Supply Voltage  | 230-240 V AC     |
| Operational Temperature | -25°C 60°C       |