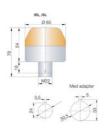

## I SERIES, PANEL MOUNT BEACON, Ø65, Ø45 AND Ø30MM

800502313 Beacon LED Steady/Flash Red 230/240v AC/DC

- Ø65, Ø45 and Ø30mm Panel mount beacons
- Strobe, Flashing and Steady LED options
- Wide control voltage range

## Specifications

| Color House             | Black            |
|-------------------------|------------------|
| Color Lens              | Red              |
| Diameter                | 30               |
| Flash Frequency         | 2                |
| Height                  | 60               |
| IP Class                | IP65             |
| Light source            | LED              |
| Light type              | Flashing, Steady |
| Mounting                | Panel mount      |
| Nominal current         | 19               |
| Nominal Supply Voltage  | 230-240 V AC     |
| Operational Temperature | -25°C 60°C       |