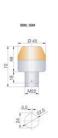

## I SERIES, PANEL MOUNT BEACON, Ø65, Ø45 AND Ø30MM

800502313 Beacon LED Steady/Flash Red 230/240v AC/DC

- Ø65, Ø45 and Ø30mm Panel mount beacons
- Strobe, Flashing and Steady LED options
- Wide control voltage range

## Product description

The comprehensive M22 built-in signal device series is available in three sizes: 30 mm, 45 mm & 65 mm. The high luminosity and signal effect is seen all around due to the calotte. The beacon is extremely durable and vibration-resistant, with a high degree of protection of IP65 and IP67 for prewired models. The I Series range can come with a demountable plug in terminal or individually prewired. A complete range of LED steady/flashing/strobe and multi colour models for versatile applications in the industry, enclosures, etc. It is maintenance free, offers a low current consumption, long life time, shock and vibration-proof. Multi colour models are also available in 6 LED colours individually selectable. Housing and lenses made of impact resistant polycarbonate, housing colour black or grey.

## Specifications

| Color House             | Black            |
|-------------------------|------------------|
| Color Lens              | Red              |
| Diameter                | 30               |
| Flash Frequency         | 2                |
| Height                  | 60               |
| IP Class                | IP65             |
| Light source            | LED              |
| Light type              | Flashing, Steady |
| Mounting                | Panel mount      |
| Nominal current         | 19               |
| Nominal Supply Voltage  | 230-240 V AC     |
| Operational Temperature | -25°C 60°C       |