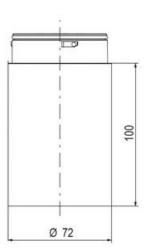

## Specifications

| Color Lens                 | Green     |
|----------------------------|-----------|
| Diameter                   | 70        |
| IP Class                   | IP66      |
| Light source               | LED       |
| Light type                 | Green LED |
| Mounting                   | Bayonet   |
| Nominal current max        | 0.028     |
| Nominal current min        | 0.027     |
| Number Of Optional Modules | 2         |
| Operating Voltage AC Max   | 253       |
| Operating Voltage AC Min   | 207       |
| Supply Voltage             | 230       |
| Temperature range from     | -30       |
|                            |           |

Weight

100