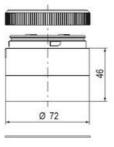

## Specifications

| Color Lens                 | Green     |
|----------------------------|-----------|
| Diameter                   | 70        |
| IP Class                   | IP66      |
| Light source               | LED       |
| Light type                 | Green LED |
| Mounting                   | Bayonet   |
| Nominal current max        | 0.028     |
| Nominal current min        | 0.027     |
| Number Of Optional Modules | 2         |
| Operating Voltage AC Max   | 253       |
| Operating Voltage AC Min   | 207       |
| Supply Voltage             | 230       |
| Temperature range from     | -30       |
|                            |           |