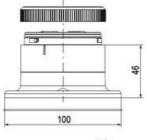

## Specifications

| Color Lens                 | Green     |
|----------------------------|-----------|
| Diameter                   | 70        |
| IP Class                   | IP66      |
| Light source               | LED       |
| Light type                 | Green LED |
| Mounting                   | Bayonet   |
| Nominal current max        | 0.028     |
| Nominal current min        | 0.027     |
| Number Of Optional Modules | 2         |
| Operating Voltage AC Max   | 253       |
| Operating Voltage AC Min   | 207       |
| Supply Voltage             | 230       |
| Temperature range from     | -30       |
|                            |           |

Weight

100