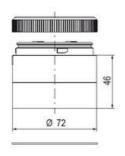

## Specifications

| Color Lens                 | Green     |
|----------------------------|-----------|
| Diameter                   | 70        |
| IP Class                   | IP66      |
| Light source               | LED       |
| Light type                 | Green LED |
| Mounting                   | Bayonet   |
| Nominal current max        | 0.028     |
| Nominal current min        | 0.027     |
| Number Of Optional Modules | 2         |
| Operating Voltage AC Max   | 253       |
| Operating Voltage AC Min   | 207       |
| Supply Voltage             | 230       |
| Temperature range from     | -30       |
|                            |           |