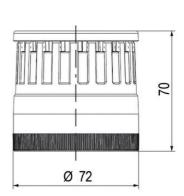

## Specifications

| Color Lens                 | Green     |
|----------------------------|-----------|
| Diameter                   | 70        |
| IP Class                   | IP66      |
| Light source               | LED       |
| Light type                 | Green LED |
| Mounting                   | Bayonet   |
| Nominal current max        | 0.028     |
| Nominal current min        | 0.027     |
| Number Of Optional Modules | 2         |
| Operating Voltage AC Max   | 253       |
| Operating Voltage AC Min   | 207       |
| Supply Voltage             | 230       |
| Temperature range from     | -30       |
|                            |           |