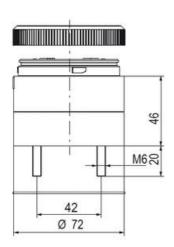

## Specifications

| Color Lens                 | Green     |
|----------------------------|-----------|
| Diameter                   | 70        |
| IP Class                   | IP66      |
| Light source               | LED       |
| Light type                 | Green LED |
| Mounting                   | Bayonet   |
| Nominal current max        | 0.028     |
| Nominal current min        | 0.027     |
| Number Of Optional Modules | 2         |
| Operating Voltage AC Max   | 253       |
| Operating Voltage AC Min   | 207       |
| Supply Voltage             | 230       |
| Temperature range from     | -30       |
|                            |           |