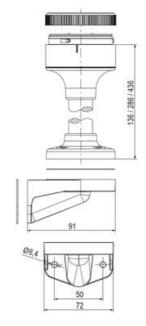

## Specifications

| Color Lens                 | Green     |
|----------------------------|-----------|
| Diameter                   | 70        |
| IP Class                   | IP66      |
| Light source               | LED       |
| Light type                 | Green LED |
| Mounting                   | Bayonet   |
| Nominal current max        | 0.028     |
| Nominal current min        | 0.027     |
| Number Of Optional Modules | 2         |
| Operating Voltage AC Max   | 253       |
| Operating Voltage AC Min   | 207       |
| Supply Voltage             | 230       |
| Temperature range from     | -30       |
|                            |           |