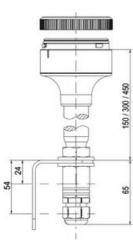

## Specifications

| Color Lens                 | Green     |
|----------------------------|-----------|
| Diameter                   | 70        |
| IP Class                   | IP66      |
| Light source               | LED       |
| Light type                 | Green LED |
| Mounting                   | Bayonet   |
| Nominal current max        | 0.028     |
| Nominal current min        | 0.027     |
| Number Of Optional Modules | 2         |
| Operating Voltage AC Max   | 253       |
| Operating Voltage AC Min   | 207       |
| Supply Voltage             | 230       |
| Temperature range from     | -30       |
|                            |           |