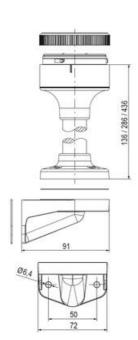

## Specifications

| Color Lens                 | Green     |
|----------------------------|-----------|
| Diameter                   | 70        |
| IP Class                   | IP66      |
| Light source               | LED       |
| Light type                 | Green LED |
| Mounting                   | Bayonet   |
| Nominal current max        | 0.028     |
| Nominal current min        | 0.027     |
| Number Of Optional Modules | 2         |
| Operating Voltage AC Max   | 253       |
| Operating Voltage AC Min   | 207       |
| Supply Voltage             | 230       |
| Temperature range from     | -30       |
|                            |           |