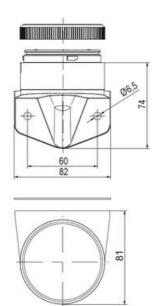

## Specifications

| Color Lens                 | Green     |
|----------------------------|-----------|
| Diameter                   | 70        |
| IP Class                   | IP66      |
| Light source               | LED       |
| Light type                 | Green LED |
| Mounting                   | Bayonet   |
| Nominal current max        | 0.028     |
| Nominal current min        | 0.027     |
| Number Of Optional Modules | 2         |
| Operating Voltage AC Max   | 253       |
| Operating Voltage AC Min   | 207       |
| Supply Voltage             | 230       |
| Temperature range from     | -30       |
|                            |           |