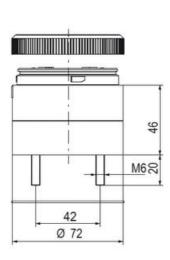

## Specifications

| Color Lens                 | Green     |
|----------------------------|-----------|
| Diameter                   | 70        |
| IP Class                   | IP66      |
| Light source               | LED       |
| Light type                 | Green LED |
| Mounting                   | Bayonet   |
| Nominal current max        | 0.028     |
| Nominal current min        | 0.027     |
| Number Of Optional Modules | 2         |
| Operating Voltage AC Max   | 253       |
| Operating Voltage AC Min   | 207       |
| Supply Voltage             | 230       |
| Temperature range from     | -30       |
|                            |           |