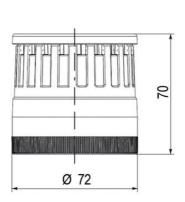

## Specifications

| Color Lens                 | Green     |
|----------------------------|-----------|
| Diameter                   | 70        |
| IP Class                   | IP66      |
| Light source               | LED       |
| Light type                 | Green LED |
| Mounting                   | Bayonet   |
| Nominal current max        | 0.028     |
| Nominal current min        | 0.027     |
| Number Of Optional Modules | 2         |
| Operating Voltage AC Max   | 253       |
| Operating Voltage AC Min   | 207       |
| Supply Voltage             | 230       |
| Temperature range from     | -30       |
|                            |           |