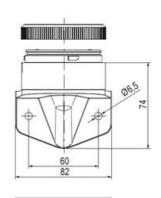

## Specifications

| Color Lens                 | Green     |
|----------------------------|-----------|
| Diameter                   | 70        |
| IP Class                   | IP66      |
| Light source               | LED       |
| Light type                 | Green LED |
| Mounting                   | Bayonet   |
| Nominal current max        | 0.028     |
| Nominal current min        | 0.027     |
| Number Of Optional Modules | 2         |
| Operating Voltage AC Max   | 253       |
| Operating Voltage AC Min   | 207       |
| Supply Voltage             | 230       |
| Temperature range from     | -30       |
|                            |           |