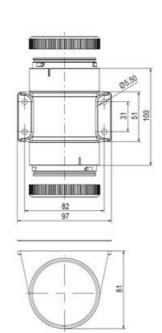

## Specifications

| Color Lens                 | Green     |
|----------------------------|-----------|
| Diameter                   | 70        |
| IP Class                   | IP66      |
| Light source               | LED       |
| Light type                 | Green LED |
| Mounting                   | Bayonet   |
| Nominal current max        | 0.028     |
| Nominal current min        | 0.027     |
| Number Of Optional Modules | 2         |
| Operating Voltage AC Max   | 253       |
| Operating Voltage AC Min   | 207       |
| Supply Voltage             | 230       |
| Temperature range from     | -30       |
|                            |           |

Weight

100