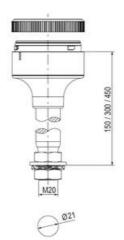

## Specifications

| Color Lens                 | Green     |
|----------------------------|-----------|
| Diameter                   | 70        |
| IP Class                   | IP66      |
| Light source               | LED       |
| Light type                 | Green LED |
| Mounting                   | Bayonet   |
| Nominal current max        | 0.028     |
| Nominal current min        | 0.027     |
| Number Of Optional Modules | 2         |
| Operating Voltage AC Max   | 253       |
| Operating Voltage AC Min   | 207       |
| Supply Voltage             | 230       |
| Temperature range from     | -30       |
|                            |           |

Weight

100