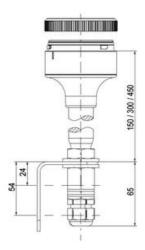

## Specifications

| Color Lens                 | Green     |
|----------------------------|-----------|
| Diameter                   | 70        |
| IP Class                   | IP66      |
| Light source               | LED       |
| Light type                 | Green LED |
| Mounting                   | Bayonet   |
| Nominal current max        | 0.028     |
| Nominal current min        | 0.027     |
| Number Of Optional Modules | 2         |
| Operating Voltage AC Max   | 253       |
| Operating Voltage AC Min   | 207       |
| Supply Voltage             | 230       |
| Temperature range from     | -30       |
|                            |           |

Weight

100