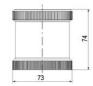

## Specifications

| Color Lens                 | Green     |
|----------------------------|-----------|
| Diameter                   | 70        |
| IP Class                   | IP66      |
| Light source               | LED       |
| Light type                 | Green LED |
| Mounting                   | Bayonet   |
| Nominal current max        | 0.028     |
| Nominal current min        | 0.027     |
| Number Of Optional Modules | 2         |
| Operating Voltage AC Max   | 253       |
| Operating Voltage AC Min   | 207       |
| Supply Voltage             | 230       |
| Temperature range from     | -30       |
|                            |           |