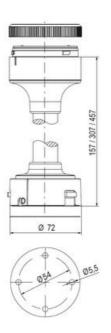

## Specifications

| Color Lens                 | Green     |
|----------------------------|-----------|
| Diameter                   | 70        |
| IP Class                   | IP66      |
| Light source               | LED       |
| Light type                 | Green LED |
| Mounting                   | Bayonet   |
| Nominal current max        | 0.028     |
| Nominal current min        | 0.027     |
| Number Of Optional Modules | 2         |
| Operating Voltage AC Max   | 253       |
| Operating Voltage AC Min   | 207       |
| Supply Voltage             | 230       |
| Temperature range from     | -30       |
|                            |           |