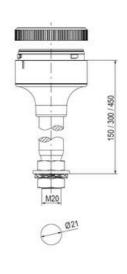

## Specifications

| Color Lens                 | Green     |
|----------------------------|-----------|
| Diameter                   | 70        |
| IP Class                   | IP66      |
| Light source               | LED       |
| Light type                 | Green LED |
| Mounting                   | Bayonet   |
| Nominal current max        | 0.028     |
| Nominal current min        | 0.027     |
| Number Of Optional Modules | 2         |
| Operating Voltage AC Max   | 253       |
| Operating Voltage AC Min   | 207       |
| Supply Voltage             | 230       |
| Temperature range from     | -30       |
|                            |           |