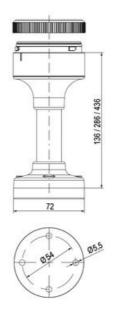

## Specifications

| Color Lens                 | Green     |
|----------------------------|-----------|
| Diameter                   | 70        |
| IP Class                   | IP66      |
| Light source               | LED       |
| Light type                 | Green LED |
| Mounting                   | Bayonet   |
| Nominal current max        | 0.028     |
| Nominal current min        | 0.027     |
| Number Of Optional Modules | 2         |
| Operating Voltage AC Max   | 253       |
| Operating Voltage AC Min   | 207       |
| Supply Voltage             | 230       |
| Temperature range from     | -30       |
|                            |           |