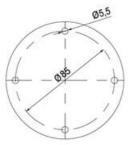

## Specifications

| Color Lens                 | Green     |
|----------------------------|-----------|
| Diameter                   | 70        |
| IP Class                   | IP66      |
| Light source               | LED       |
| Light type                 | Green LED |
| Mounting                   | Bayonet   |
| Nominal current max        | 0.028     |
| Nominal current min        | 0.027     |
| Number Of Optional Modules | 2         |
| Operating Voltage AC Max   | 253       |
| Operating Voltage AC Min   | 207       |
| Supply Voltage             | 230       |
| Temperature range from     | -30       |
|                            |           |

Weight

100