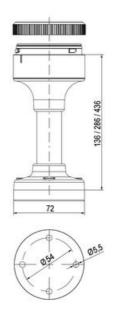

## Specifications

| Color Lens                 | Green     |
|----------------------------|-----------|
| Diameter                   | 70        |
| IP Class                   | IP66      |
| Light source               | LED       |
| Light type                 | Green LED |
| Mounting                   | Bayonet   |
| Nominal current max        | 0.028     |
| Nominal current min        | 0.027     |
| Number Of Optional Modules | 2         |
| Operating Voltage AC Max   | 253       |
| Operating Voltage AC Min   | 207       |
| Supply Voltage             | 230       |
| Temperature range from     | -30       |
|                            |           |