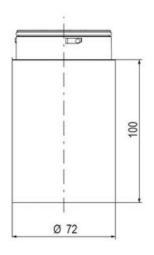

## Specifications

| Color Lens                 | Green     |
|----------------------------|-----------|
| Diameter                   | 70        |
| IP Class                   | IP66      |
| Light source               | LED       |
| Light type                 | Green LED |
| Mounting                   | Bayonet   |
| Nominal current max        | 0.028     |
| Nominal current min        | 0.027     |
| Number Of Optional Modules | 2         |
| Operating Voltage AC Max   | 253       |
| Operating Voltage AC Min   | 207       |
| Supply Voltage             | 230       |
| Temperature range from     | -30       |
|                            |           |