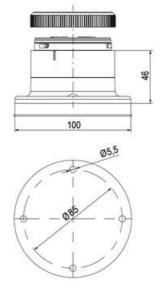

## Specifications

| Color Lens                 | Green     |
|----------------------------|-----------|
| Diameter                   | 70        |
| IP Class                   | IP66      |
| Light source               | LED       |
| Light type                 | Green LED |
| Mounting                   | Bayonet   |
| Nominal current max        | 0.028     |
| Nominal current min        | 0.027     |
| Number Of Optional Modules | 2         |
| Operating Voltage AC Max   | 253       |
| Operating Voltage AC Min   | 207       |
| Supply Voltage             | 230       |
| Temperature range from     | -30       |
|                            |           |

Weight

100