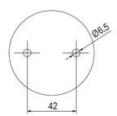

ions Plc fit (leakage and inrush current) High ingress protection IP 66 certified to UL type 4/4X/13

## Specifications

| Color Lens                 | Green     |
|----------------------------|-----------|
| Diameter                   | 70        |
| IP Class                   | IP66      |
| Light source               | LED       |
| Light type                 | Green LED |
| Mounting                   | Bayonet   |
| Nominal current max        | 0.028     |
| Nominal current min        | 0.027     |
| Number Of Optional Modules | 2         |
| Operating Voltage AC Max   | 253       |
| Operating Voltage AC Min   | 207       |
| Supply Voltage             | 230       |
| Temperature range from     | -30       |
|                            |           |

Weight

100