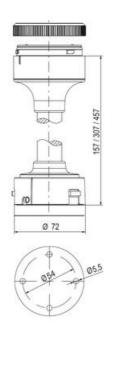

## Specifications

| Color Lens                 | Green     |
|----------------------------|-----------|
| Diameter                   | 70        |
| IP Class                   | IP66      |
| Light source               | LED       |
| Light type                 | Green LED |
| Mounting                   | Bayonet   |
| Nominal current max        | 0.028     |
| Nominal current min        | 0.027     |
| Number Of Optional Modules | 2         |
| Operating Voltage AC Max   | 253       |
| Operating Voltage AC Min   | 207       |
| Supply Voltage             | 230       |
| Temperature range from     | -30       |
|                            |           |