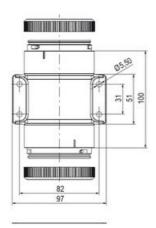

## Specifications

| Color Lens                 | Green     |
|----------------------------|-----------|
| Diameter                   | 70        |
| IP Class                   | IP66      |
| Light source               | LED       |
| Light type                 | Green LED |
| Mounting                   | Bayonet   |
| Nominal current max        | 0.028     |
| Nominal current min        | 0.027     |
| Number Of Optional Modules | 2         |
| Operating Voltage AC Max   | 253       |
| Operating Voltage AC Min   | 207       |
| Supply Voltage             | 230       |
| Temperature range from     | -30       |
|                            |           |

Weight

100