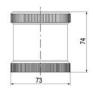

## Specifications

| Color Lens                 | Green     |
|----------------------------|-----------|
| Diameter                   | 70        |
| IP Class                   | IP66      |
| Light source               | LED       |
| Light type                 | Green LED |
| Mounting                   | Bayonet   |
| Nominal current max        | 0.028     |
| Nominal current min        | 0.027     |
| Number Of Optional Modules | 2         |
| Operating Voltage AC Max   | 253       |
| Operating Voltage AC Min   | 207       |
| Supply Voltage             | 230       |
| Temperature range from     | -30       |
|                            |           |