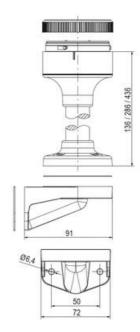

## Specifications

| Color Lens                 | Red     |
|----------------------------|---------|
| Diameter                   | 70      |
| IP Class                   | IP66    |
| Light source               | LED     |
| Light type                 | Red LED |
| Mounting                   | Bayonet |
| Nominal current max        | 0.028   |
| Nominal current min        | 0.027   |
| Number Of Optional Modules | 2       |
| Operating Voltage AC Max   | 253     |
| Operating Voltage AC Min   | 207     |
| Supply Voltage             | 230     |
| Temperature range from     | -30     |