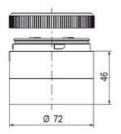

## Specifications

| Color Lens                 | Red     |
|----------------------------|---------|
| Diameter                   | 70      |
| IP Class                   | IP66    |
| Light source               | LED     |
| Light type                 | Red LED |
| Mounting                   | Bayonet |
| Nominal current max        | 0.028   |
| Nominal current min        | 0.027   |
| Number Of Optional Modules | 2       |
| Operating Voltage AC Max   | 253     |
| Operating Voltage AC Min   | 207     |
| Supply Voltage             | 230     |
| Temperature range from     | -30     |