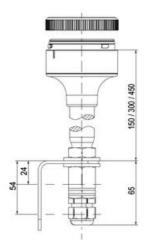

## Specifications

| Color Lens                 | Red     |
|----------------------------|---------|
| Diameter                   | 70      |
| IP Class                   | IP66    |
| Light source               | LED     |
| Light type                 | Red LED |
| Mounting                   | Bayonet |
| Nominal current max        | 0.028   |
| Nominal current min        | 0.027   |
| Number Of Optional Modules | 2       |
| Operating Voltage AC Max   | 253     |
| Operating Voltage AC Min   | 207     |
| Supply Voltage             | 230     |
| Temperature range from     | -30     |