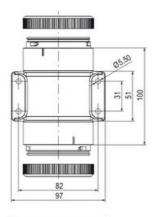

## Specifications

| Color Lens                 | Red     |
|----------------------------|---------|
| Diameter                   | 70      |
| IP Class                   | IP66    |
| Light source               | LED     |
| Light type                 | Red LED |
| Mounting                   | Bayonet |
| Nominal current max        | 0.028   |
| Nominal current min        | 0.027   |
| Number Of Optional Modules | 2       |
| Operating Voltage AC Max   | 253     |
| Operating Voltage AC Min   | 207     |
| Supply Voltage             | 230     |
| Temperature range from     | -30     |