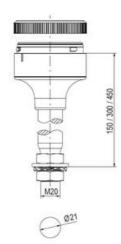

## Specifications

| Color Lens                 | Red     |
|----------------------------|---------|
| Diameter                   | 70      |
| IP Class                   | IP66    |
| Light source               | LED     |
| Light type                 | Red LED |
| Mounting                   | Bayonet |
| Nominal current max        | 0.028   |
| Nominal current min        | 0.027   |
| Number Of Optional Modules | 2       |
| Operating Voltage AC Max   | 253     |
| Operating Voltage AC Min   | 207     |
| Supply Voltage             | 230     |
| Temperature range from     | -30     |