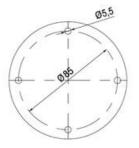

## Specifications

| Color Lens                 | Red     |
|----------------------------|---------|
| Diameter                   | 70      |
| IP Class                   | IP66    |
| Light source               | LED     |
| Light type                 | Red LED |
| Mounting                   | Bayonet |
| Nominal current max        | 0.028   |
| Nominal current min        | 0.027   |
| Number Of Optional Modules | 2       |
| Operating Voltage AC Max   | 253     |
| Operating Voltage AC Min   | 207     |
| Supply Voltage             | 230     |
| Temperature range from     | -30     |

60

100

Weight

| 1  |    |
|----|----|
| i  | 74 |
| i  |    |
|    |    |
| 73 |    |