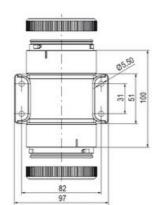

## Specifications

| Color Lens                 | Red     |
|----------------------------|---------|
| Diameter                   | 70      |
| IP Class                   | IP66    |
| Light source               | LED     |
| Light type                 | Red LED |
| Mounting                   | Bayonet |
| Nominal current max        | 0.028   |
| Nominal current min        | 0.027   |
| Number Of Optional Modules | 2       |
| Operating Voltage AC Max   | 253     |
| Operating Voltage AC Min   | 207     |
| Supply Voltage             | 230     |
| Temperature range from     | -30     |