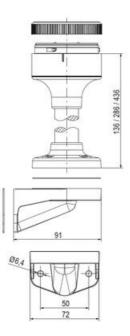

## Specifications

| Color Lens                 | Red     |
|----------------------------|---------|
| Diameter                   | 70      |
| IP Class                   | IP66    |
| Light source               | LED     |
| Light type                 | Red LED |
| Mounting                   | Bayonet |
| Nominal current max        | 0.028   |
| Nominal current min        | 0.027   |
| Number Of Optional Modules | 2       |
| Operating Voltage AC Max   | 253     |
| Operating Voltage AC Min   | 207     |
| Supply Voltage             | 230     |
| Temperature range from     | -30     |