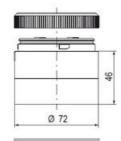

## Specifications

| Color Lens                 | Red     |
|----------------------------|---------|
| Diameter                   | 70      |
| IP Class                   | IP66    |
| Light source               | LED     |
| Light type                 | Red LED |
| Mounting                   | Bayonet |
| Nominal current max        | 0.028   |
| Nominal current min        | 0.027   |
| Number Of Optional Modules | 2       |
| Operating Voltage AC Max   | 253     |
| Operating Voltage AC Min   | 207     |
| Supply Voltage             | 230     |
| Temperature range from     | -30     |