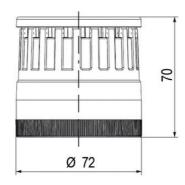

## SIGNAL TOWER Ø 70MM ECO

## ECOmodul70 series

900012313 Tower Steady Light Module RED 230

- Modular signal tower
- Integrated LED or filament bulb
- Wide control voltage range

## Specifications

| Color Lens                 | Red     |
|----------------------------|---------|
| Diameter                   | 70      |
| IP Class                   | IP66    |
| Light source               | LED     |
| Light type                 | Red LED |
| Mounting                   | Bayonet |
| Nominal current max        | 0.028   |
| Nominal current min        | 0.027   |
| Number Of Optional Modules | 2       |
| Operating Voltage AC Max   | 253     |
| Operating Voltage AC Min   | 207     |
| Supply Voltage             | 230     |
| Temperature range from     | -30     |