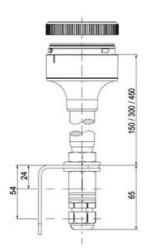

## Specifications

| Color Lens                 | Red     |
|----------------------------|---------|
| Diameter                   | 70      |
| IP Class                   | IP66    |
| Light source               | LED     |
| Light type                 | Red LED |
| Mounting                   | Bayonet |
| Nominal current max        | 0.028   |
| Nominal current min        | 0.027   |
| Number Of Optional Modules | 2       |
| Operating Voltage AC Max   | 253     |
| Operating Voltage AC Min   | 207     |
| Supply Voltage             | 230     |
| Temperature range from     | -30     |