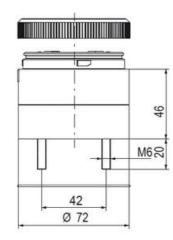

## Specifications

| Color Lens                 | Red     |
|----------------------------|---------|
| Diameter                   | 70      |
| IP Class                   | IP66    |
| Light source               | LED     |
| Light type                 | Red LED |
| Mounting                   | Bayonet |
| Nominal current max        | 0.028   |
| Nominal current min        | 0.027   |
| Number Of Optional Modules | 2       |
| Operating Voltage AC Max   | 253     |
| Operating Voltage AC Min   | 207     |
| Supply Voltage             | 230     |
| Temperature range from     | -30     |