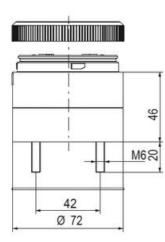

## Specifications

| Color Lens                 | Red     |
|----------------------------|---------|
| Diameter                   | 70      |
| IP Class                   | IP66    |
| Light source               | LED     |
| Light type                 | Red LED |
| Mounting                   | Bayonet |
| Nominal current max        | 0.028   |
| Nominal current min        | 0.027   |
| Number Of Optional Modules | 2       |
| Operating Voltage AC Max   | 253     |
| Operating Voltage AC Min   | 207     |
| Supply Voltage             | 230     |
| Temperature range from     | -30     |