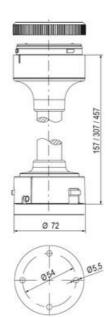

## Specifications

| Color Lens                 | Red     |
|----------------------------|---------|
| Diameter                   | 70      |
| IP Class                   | IP66    |
| Light source               | LED     |
| Light type                 | Red LED |
| Mounting                   | Bayonet |
| Nominal current max        | 0.028   |
| Nominal current min        | 0.027   |
| Number Of Optional Modules | 2       |
| Operating Voltage AC Max   | 253     |
| Operating Voltage AC Min   | 207     |
| Supply Voltage             | 230     |
| Temperature range from     | -30     |