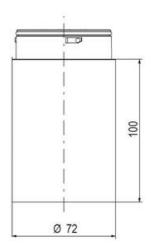

## Specifications

| Color Lens                 | Red     |
|----------------------------|---------|
| Diameter                   | 70      |
| IP Class                   | IP66    |
| Light source               | LED     |
| Light type                 | Red LED |
| Mounting                   | Bayonet |
| Nominal current max        | 0.028   |
| Nominal current min        | 0.027   |
| Number Of Optional Modules | 2       |
| Operating Voltage AC Max   | 253     |
| Operating Voltage AC Min   | 207     |
| Supply Voltage             | 230     |
| Temperature range from     | -30     |