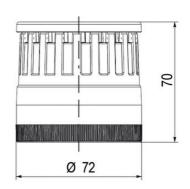

## Specifications

| Color Lens                 | Red     |
|----------------------------|---------|
| Diameter                   | 70      |
| IP Class                   | IP66    |
| Light source               | LED     |
| Light type                 | Red LED |
| Mounting                   | Bayonet |
| Nominal current max        | 0.028   |
| Nominal current min        | 0.027   |
| Number Of Optional Modules | 2       |
| Operating Voltage AC Max   | 253     |
| Operating Voltage AC Min   | 207     |
| Supply Voltage             | 230     |
| Temperature range from     | -30     |