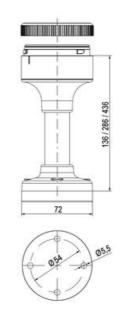

## Specifications

| Color Lens                 | Red     |
|----------------------------|---------|
| Diameter                   | 70      |
| IP Class                   | IP66    |
| Light source               | LED     |
| Light type                 | Red LED |
| Mounting                   | Bayonet |
| Nominal current max        | 0.028   |
| Nominal current min        | 0.027   |
| Number Of Optional Modules | 2       |
| Operating Voltage AC Max   | 253     |
| Operating Voltage AC Min   | 207     |
| Supply Voltage             | 230     |
| Temperature range from     | -30     |