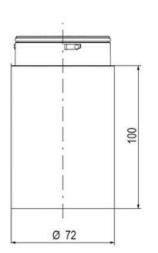

## Specifications

| Color Lens                 | Red     |
|----------------------------|---------|
| Diameter                   | 70      |
| IP Class                   | IP66    |
| Light source               | LED     |
| Light type                 | Red LED |
| Mounting                   | Bayonet |
| Nominal current max        | 0.028   |
| Nominal current min        | 0.027   |
| Number Of Optional Modules | 2       |
| Operating Voltage AC Max   | 253     |
| Operating Voltage AC Min   | 207     |
| Supply Voltage             | 230     |
| Temperature range from     | -30     |