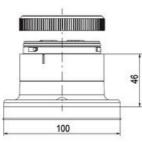

## Specifications

| Color Lens                 | Red     |
|----------------------------|---------|
| Diameter                   | 70      |
| IP Class                   | IP66    |
| Light source               | LED     |
| Light type                 | Red LED |
| Mounting                   | Bayonet |
| Nominal current max        | 0.028   |
| Nominal current min        | 0.027   |
| Number Of Optional Modules | 2       |
| Operating Voltage AC Max   | 253     |
| Operating Voltage AC Min   | 207     |
| Supply Voltage             | 230     |
| Temperature range from     | -30     |

60

100

Weight

| 1  |    |
|----|----|
| i  | 74 |
| i  |    |
|    |    |
| 73 |    |