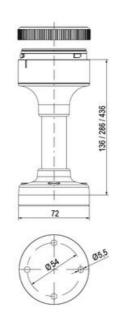

## Specifications

| Color Lens                 | Red     |
|----------------------------|---------|
| Diameter                   | 70      |
| IP Class                   | IP66    |
| Light source               | LED     |
| Light type                 | Red LED |
| Mounting                   | Bayonet |
| Nominal current max        | 0.028   |
| Nominal current min        | 0.027   |
| Number Of Optional Modules | 2       |
| Operating Voltage AC Max   | 253     |
| Operating Voltage AC Min   | 207     |
| Supply Voltage             | 230     |
| Temperature range from     | -30     |