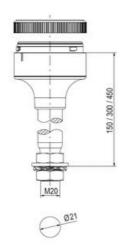

## Specifications

| Color Lens                 | Red     |
|----------------------------|---------|
| Diameter                   | 70      |
| IP Class                   | IP66    |
| Light source               | LED     |
| Light type                 | Red LED |
| Mounting                   | Bayonet |
| Nominal current max        | 0.028   |
| Nominal current min        | 0.027   |
| Number Of Optional Modules | 2       |
| Operating Voltage AC Max   | 253     |
| Operating Voltage AC Min   | 207     |
| Supply Voltage             | 230     |
| Temperature range from     | -30     |

60

100

Weight

| 1  |    |
|----|----|
| i  | 74 |
| i  |    |
|    |    |
| 73 |    |