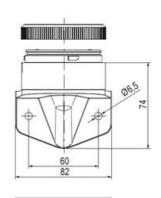

## Specifications

| Color Lens                    | Yellow     |
|-------------------------------|------------|
| Diameter                      | 70         |
| IP Class                      | IP66       |
| Light source                  | LED        |
| Light type                    | Yellow LED |
| Mounting                      | Bayonet    |
| Nominal current max           | 0.054      |
| Nominal current min           | 0.049      |
| Number Of Optional Modules    | 2          |
| Operating Voltage AC / DC Max | 26.4       |
| Supply Voltage                | 24         |
| Supply Voltage AC / DC Min    | 21.6       |
| Temperature range from        | -30        |
|                               |            |