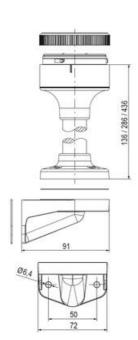

## Specifications

| Color Lens                    | Yellow     |
|-------------------------------|------------|
| Diameter                      | 70         |
| IP Class                      | IP66       |
| Light source                  | LED        |
| Light type                    | Yellow LED |
| Mounting                      | Bayonet    |
| Nominal current max           | 0.054      |
| Nominal current min           | 0.049      |
| Number Of Optional Modules    | 2          |
| Operating Voltage AC / DC Max | 26.4       |
| Supply Voltage                | 24         |
| Supply Voltage AC / DC Min    | 21.6       |
| Temperature range from        | -30        |
|                               |            |

Weight

100