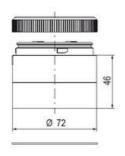

## Specifications

| Color Lens                    | Yellow     |
|-------------------------------|------------|
| Diameter                      | 70         |
| IP Class                      | IP66       |
| Light source                  | LED        |
| Light type                    | Yellow LED |
| Mounting                      | Bayonet    |
| Nominal current max           | 0.054      |
| Nominal current min           | 0.049      |
| Number Of Optional Modules    | 2          |
| Operating Voltage AC / DC Max | 26.4       |
| Supply Voltage                | 24         |
| Supply Voltage AC / DC Min    | 21.6       |
| Temperature range from        | -30        |
|                               |            |