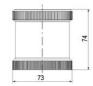

## Specifications

| Color Lens                    | Yellow     |
|-------------------------------|------------|
| Diameter                      | 70         |
| IP Class                      | IP66       |
| Light source                  | LED        |
| Light type                    | Yellow LED |
| Mounting                      | Bayonet    |
| Nominal current max           | 0.054      |
| Nominal current min           | 0.049      |
| Number Of Optional Modules    | 2          |
| Operating Voltage AC / DC Max | 26.4       |
| Supply Voltage                | 24         |
| Supply Voltage AC / DC Min    | 21.6       |
| Temperature range from        | -30        |
|                               |            |