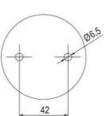

## Specifications

| Color Lens                    | Yellow     |
|-------------------------------|------------|
| Diameter                      | 70         |
| IP Class                      | IP66       |
| Light source                  | LED        |
| Light type                    | Yellow LED |
| Mounting                      | Bayonet    |
| Nominal current max           | 0.054      |
| Nominal current min           | 0.049      |
| Number Of Optional Modules    | 2          |
| Operating Voltage AC / DC Max | 26.4       |
| Supply Voltage                | 24         |
| Supply Voltage AC / DC Min    | 21.6       |
| Temperature range from        | -30        |
|                               |            |