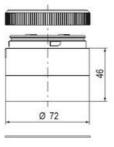

## Specifications

| Color Lens                    | Yellow     |
|-------------------------------|------------|
| Diameter                      | 70         |
| IP Class                      | IP66       |
| Light source                  | LED        |
| Light type                    | Yellow LED |
| Mounting                      | Bayonet    |
| Nominal current max           | 0.054      |
| Nominal current min           | 0.049      |
| Number Of Optional Modules    | 2          |
| Operating Voltage AC / DC Max | 26.4       |
| Supply Voltage                | 24         |
| Supply Voltage AC / DC Min    | 21.6       |
| Temperature range from        | -30        |
|                               |            |