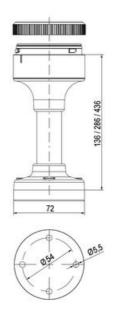

## Specifications

| Color Lens                    | Yellow     |
|-------------------------------|------------|
| Diameter                      | 70         |
| IP Class                      | IP66       |
| Light source                  | LED        |
| Light type                    | Yellow LED |
| Mounting                      | Bayonet    |
| Nominal current max           | 0.054      |
| Nominal current min           | 0.049      |
| Number Of Optional Modules    | 2          |
| Operating Voltage AC / DC Max | 26.4       |
| Supply Voltage                | 24         |
| Supply Voltage AC / DC Min    | 21.6       |
| Temperature range from        | -30        |
|                               |            |

Weight

100