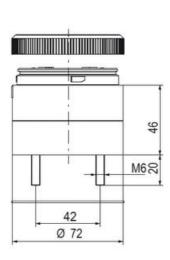

## Specifications

| Color Lens                    | Yellow     |
|-------------------------------|------------|
| Diameter                      | 70         |
| IP Class                      | IP66       |
| Light source                  | LED        |
| Light type                    | Yellow LED |
| Mounting                      | Bayonet    |
| Nominal current max           | 0.054      |
| Nominal current min           | 0.049      |
| Number Of Optional Modules    | 2          |
| Operating Voltage AC / DC Max | 26.4       |
| Supply Voltage                | 24         |
| Supply Voltage AC / DC Min    | 21.6       |
| Temperature range from        | -30        |
|                               |            |