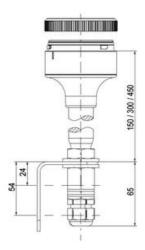

## **SIGNAL TOWER Ø 70MM ECO**

## ECOmodul70 series

900017405 Led Steady Light Module Yellow 24v

- Modular signal tower
- Integrated LED or filament bulb
- Wide control voltage range

## Specifications

| Color Lens                    | Yellow     |
|-------------------------------|------------|
| Diameter                      | 70         |
| IP Class                      | IP66       |
| Light source                  | LED        |
| Light type                    | Yellow LED |
| Mounting                      | Bayonet    |
| Nominal current max           | 0.054      |
| Nominal current min           | 0.049      |
| Number Of Optional Modules    | 2          |
| Operating Voltage AC / DC Max | 26.4       |
| Supply Voltage                | 24         |
| Supply Voltage AC / DC Min    | 21.6       |
| Temperature range from        | -30        |
|                               |            |