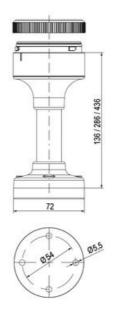

## Specifications

| Color Lens                    | Yellow     |
|-------------------------------|------------|
| Diameter                      | 70         |
| IP Class                      | IP66       |
| Light source                  | LED        |
| Light type                    | Yellow LED |
| Mounting                      | Bayonet    |
| Nominal current max           | 0.054      |
| Nominal current min           | 0.049      |
| Number Of Optional Modules    | 2          |
| Operating Voltage AC / DC Max | 26.4       |
| Supply Voltage                | 24         |
| Supply Voltage AC / DC Min    | 21.6       |
| Temperature range from        | -30        |
|                               |            |