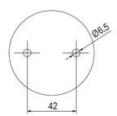

ction IP 66 certified to UL type 4/4X/13

## Specifications

| Color Lens                    | Yellow     |
|-------------------------------|------------|
| Diameter                      | 70         |
| IP Class                      | IP66       |
| Light source                  | LED        |
| Light type                    | Yellow LED |
| Mounting                      | Bayonet    |
| Nominal current max           | 0.054      |
| Nominal current min           | 0.049      |
| Number Of Optional Modules    | 2          |
| Operating Voltage AC / DC Max | 26.4       |
| Supply Voltage                | 24         |
| Supply Voltage AC / DC Min    | 21.6       |
| Temperature range from        | -30        |
|                               |            |

Weight

100