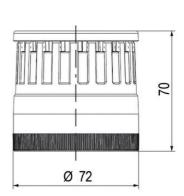

## Specifications

| Color Lens                    | Yellow     |
|-------------------------------|------------|
| Diameter                      | 70         |
| IP Class                      | IP66       |
| Light source                  | LED        |
| Light type                    | Yellow LED |
| Mounting                      | Bayonet    |
| Nominal current max           | 0.054      |
| Nominal current min           | 0.049      |
| Number Of Optional Modules    | 2          |
| Operating Voltage AC / DC Max | 26.4       |
| Supply Voltage                | 24         |
| Supply Voltage AC / DC Min    | 21.6       |
| Temperature range from        | -30        |
|                               |            |