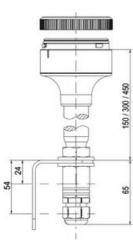

## Specifications

| Color Lens                    | Yellow     |
|-------------------------------|------------|
| Diameter                      | 70         |
| IP Class                      | IP66       |
| Light source                  | LED        |
| Light type                    | Yellow LED |
| Mounting                      | Bayonet    |
| Nominal current max           | 0.054      |
| Nominal current min           | 0.049      |
| Number Of Optional Modules    | 2          |
| Operating Voltage AC / DC Max | 26.4       |
| Supply Voltage                | 24         |
| Supply Voltage AC / DC Min    | 21.6       |
| Temperature range from        | -30        |
|                               |            |