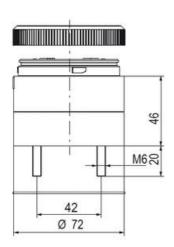

## Specifications

| Color Lens                    | Yellow     |
|-------------------------------|------------|
| Diameter                      | 70         |
| IP Class                      | IP66       |
| Light source                  | LED        |
| Light type                    | Yellow LED |
| Mounting                      | Bayonet    |
| Nominal current max           | 0.054      |
| Nominal current min           | 0.049      |
| Number Of Optional Modules    | 2          |
| Operating Voltage AC / DC Max | 26.4       |
| Supply Voltage                | 24         |
| Supply Voltage AC / DC Min    | 21.6       |
| Temperature range from        | -30        |
|                               |            |