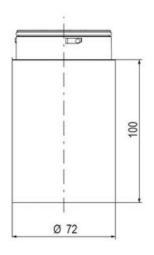

## Specifications

| Color Lens                    | Yellow     |
|-------------------------------|------------|
| Diameter                      | 70         |
| IP Class                      | IP66       |
| Light source                  | LED        |
| Light type                    | Yellow LED |
| Mounting                      | Bayonet    |
| Nominal current max           | 0.054      |
| Nominal current min           | 0.049      |
| Number Of Optional Modules    | 2          |
| Operating Voltage AC / DC Max | 26.4       |
| Supply Voltage                | 24         |
| Supply Voltage AC / DC Min    | 21.6       |
| Temperature range from        | -30        |
|                               |            |

Weight

100