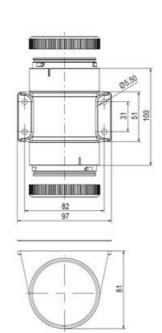

## Specifications

| Color Lens                    | Yellow     |
|-------------------------------|------------|
| Diameter                      | 70         |
| IP Class                      | IP66       |
| Light source                  | LED        |
| Light type                    | Yellow LED |
| Mounting                      | Bayonet    |
| Nominal current max           | 0.054      |
| Nominal current min           | 0.049      |
| Number Of Optional Modules    | 2          |
| Operating Voltage AC / DC Max | 26.4       |
| Supply Voltage                | 24         |
| Supply Voltage AC / DC Min    | 21.6       |
| Temperature range from        | -30        |
|                               |            |