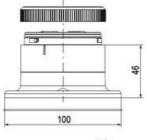

) High ingress protection IP 66 certified to UL type 4/4X/13

## Specifications

| Color Lens                    | Yellow     |
|-------------------------------|------------|
| Diameter                      | 70         |
| IP Class                      | IP66       |
| Light source                  | LED        |
| Light type                    | Yellow LED |
| Mounting                      | Bayonet    |
| Nominal current max           | 0.054      |
| Nominal current min           | 0.049      |
| Number Of Optional Modules    | 2          |
| Operating Voltage AC / DC Max | 26.4       |
| Supply Voltage                | 24         |
| Supply Voltage AC / DC Min    | 21.6       |
| Temperature range from        | -30        |
|                               |            |

Weight

100