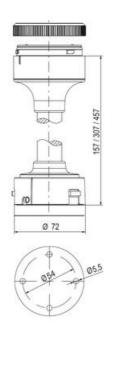

## Specifications

| Color Lens                    | Yellow     |
|-------------------------------|------------|
| Diameter                      | 70         |
| IP Class                      | IP66       |
| Light source                  | LED        |
| Light type                    | Yellow LED |
| Mounting                      | Bayonet    |
| Nominal current max           | 0.054      |
| Nominal current min           | 0.049      |
| Number Of Optional Modules    | 2          |
| Operating Voltage AC / DC Max | 26.4       |
| Supply Voltage                | 24         |
| Supply Voltage AC / DC Min    | 21.6       |
| Temperature range from        | -30        |
|                               |            |