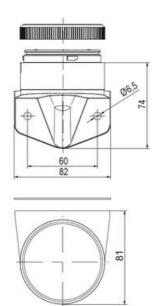

## Specifications

| Color Lens                    | Yellow     |
|-------------------------------|------------|
| Diameter                      | 70         |
| IP Class                      | IP66       |
| Light source                  | LED        |
| Light type                    | Yellow LED |
| Mounting                      | Bayonet    |
| Nominal current max           | 0.054      |
| Nominal current min           | 0.049      |
| Number Of Optional Modules    | 2          |
| Operating Voltage AC / DC Max | 26.4       |
| Supply Voltage                | 24         |
| Supply Voltage AC / DC Min    | 21.6       |
| Temperature range from        | -30        |
|                               |            |