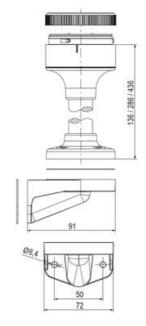

## Specifications

| Color Lens                    | Yellow     |
|-------------------------------|------------|
| Diameter                      | 70         |
| IP Class                      | IP66       |
| Light source                  | LED        |
| Light type                    | Yellow LED |
| Mounting                      | Bayonet    |
| Nominal current max           | 0.054      |
| Nominal current min           | 0.049      |
| Number Of Optional Modules    | 2          |
| Operating Voltage AC / DC Max | 26.4       |
| Supply Voltage                | 24         |
| Supply Voltage AC / DC Min    | 21.6       |
| Temperature range from        | -30        |
|                               |            |