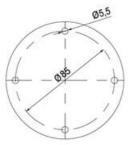

High ingress protection IP 66 certified to UL type 4/4X/13

## Specifications

| Color Lens                    | Yellow     |
|-------------------------------|------------|
| Diameter                      | 70         |
| IP Class                      | IP66       |
| Light source                  | LED        |
| Light type                    | Yellow LED |
| Mounting                      | Bayonet    |
| Nominal current max           | 0.054      |
| Nominal current min           | 0.049      |
| Number Of Optional Modules    | 2          |
| Operating Voltage AC / DC Max | 26.4       |
| Supply Voltage                | 24         |
| Supply Voltage AC / DC Min    | 21.6       |
| Temperature range from        | -30        |
|                               |            |

Weight

100