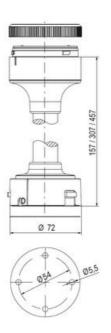

## Specifications

| Color Lens                    | Yellow     |
|-------------------------------|------------|
| Diameter                      | 70         |
| IP Class                      | IP66       |
| Light source                  | LED        |
| Light type                    | Yellow LED |
| Mounting                      | Bayonet    |
| Nominal current max           | 0.054      |
| Nominal current min           | 0.049      |
| Number Of Optional Modules    | 2          |
| Operating Voltage AC / DC Max | 26.4       |
| Supply Voltage                | 24         |
| Supply Voltage AC / DC Min    | 21.6       |
| Temperature range from        | -30        |
|                               |            |