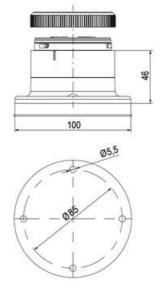

## Specifications

| Color Lens                    | Yellow     |
|-------------------------------|------------|
| Diameter                      | 70         |
| IP Class                      | IP66       |
| Light source                  | LED        |
| Light type                    | Yellow LED |
| Mounting                      | Bayonet    |
| Nominal current max           | 0.054      |
| Nominal current min           | 0.049      |
| Number Of Optional Modules    | 2          |
| Operating Voltage AC / DC Max | 26.4       |
| Supply Voltage                | 24         |
| Supply Voltage AC / DC Min    | 21.6       |
| Temperature range from        | -30        |
|                               |            |

Weight

100