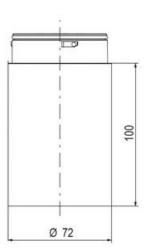

## Specifications

| Color Lens                    | Yellow     |
|-------------------------------|------------|
| Diameter                      | 70         |
| IP Class                      | IP66       |
| Light source                  | LED        |
| Light type                    | Yellow LED |
| Mounting                      | Bayonet    |
| Nominal current max           | 0.054      |
| Nominal current min           | 0.049      |
| Number Of Optional Modules    | 2          |
| Operating Voltage AC / DC Max | 26.4       |
| Supply Voltage                | 24         |
| Supply Voltage AC / DC Min    | 21.6       |
| Temperature range from        | -30        |
|                               |            |

Weight

100