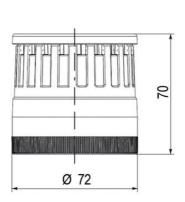

## Specifications

| Color Lens                    | Yellow     |
|-------------------------------|------------|
| Diameter                      | 70         |
| IP Class                      | IP66       |
| Light source                  | LED        |
| Light type                    | Yellow LED |
| Mounting                      | Bayonet    |
| Nominal current max           | 0.054      |
| Nominal current min           | 0.049      |
| Number Of Optional Modules    | 2          |
| Operating Voltage AC / DC Max | 26.4       |
| Supply Voltage                | 24         |
| Supply Voltage AC / DC Min    | 21.6       |
| Temperature range from        | -30        |
|                               |            |