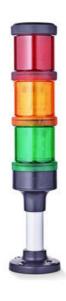

## **SIGNAL TOWER Ø 70MM ECO**

## ECOmodul70 series

900017405 Led Steady Light Module Yellow 24v

- Modular signal tower
- Integrated LED or filament bulb
- Wide control voltage range