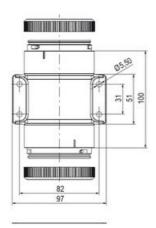

## Specifications

| Color Lens                    | Yellow     |
|-------------------------------|------------|
| Diameter                      | 70         |
| IP Class                      | IP66       |
| Light source                  | LED        |
| Light type                    | Yellow LED |
| Mounting                      | Bayonet    |
| Nominal current max           | 0.054      |
| Nominal current min           | 0.049      |
| Number Of Optional Modules    | 2          |
| Operating Voltage AC / DC Max | 26.4       |
| Supply Voltage                | 24         |
| Supply Voltage AC / DC Min    | 21.6       |
| Temperature range from        | -30        |
|                               |            |

Weight

100