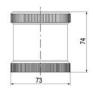

## Specifications

| Color Lens                    | Yellow     |
|-------------------------------|------------|
| Diameter                      | 70         |
| IP Class                      | IP66       |
| Light source                  | LED        |
| Light type                    | Yellow LED |
| Mounting                      | Bayonet    |
| Nominal current max           | 0.054      |
| Nominal current min           | 0.049      |
| Number Of Optional Modules    | 2          |
| Operating Voltage AC / DC Max | 26.4       |
| Supply Voltage                | 24         |
| Supply Voltage AC / DC Min    | 21.6       |
| Temperature range from        | -30        |
|                               |            |