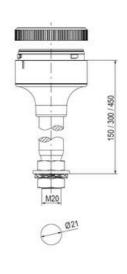

## Specifications

| Color Lens                    | Yellow     |
|-------------------------------|------------|
| Diameter                      | 70         |
| IP Class                      | IP66       |
| Light source                  | LED        |
| Light type                    | Yellow LED |
| Mounting                      | Bayonet    |
| Nominal current max           | 0.054      |
| Nominal current min           | 0.049      |
| Number Of Optional Modules    | 2          |
| Operating Voltage AC / DC Max | 26.4       |
| Supply Voltage                | 24         |
| Supply Voltage AC / DC Min    | 21.6       |
| Temperature range from        | -30        |
|                               |            |