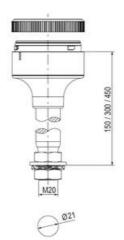

gh ingress protection IP 66 certified to UL type 4/4X/13

## Specifications

| Color Lens                    | Yellow     |
|-------------------------------|------------|
| Diameter                      | 70         |
| IP Class                      | IP66       |
| Light source                  | LED        |
| Light type                    | Yellow LED |
| Mounting                      | Bayonet    |
| Nominal current max           | 0.054      |
| Nominal current min           | 0.049      |
| Number Of Optional Modules    | 2          |
| Operating Voltage AC / DC Max | 26.4       |
| Supply Voltage                | 24         |
| Supply Voltage AC / DC Min    | 21.6       |
| Temperature range from        | -30        |
|                               |            |

Weight

100