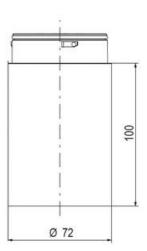

## Specifications

| Color Lens                    | Green     |
|-------------------------------|-----------|
| Diameter                      | 70        |
| IP Class                      | IP66      |
| Light source                  | LED       |
| Light type                    | Green LED |
| Mounting                      | Bayonet   |
| Nominal current max           | 0.054     |
| Nominal current min           | 0.049     |
| Number Of Optional Modules    | 2         |
| Operating Voltage AC / DC Max | 26.4      |
| Supply Voltage                | 24        |
| Supply Voltage AC / DC Min    | 21.6      |
| Temperature range from        | -30       |
|                               |           |

Weight

100