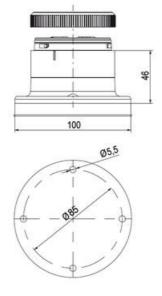

## Specifications

| Color Lens                    | Green     |
|-------------------------------|-----------|
| Diameter                      | 70        |
| IP Class                      | IP66      |
| Light source                  | LED       |
| Light type                    | Green LED |
| Mounting                      | Bayonet   |
| Nominal current max           | 0.054     |
| Nominal current min           | 0.049     |
| Number Of Optional Modules    | 2         |
| Operating Voltage AC / DC Max | 26.4      |
| Supply Voltage                | 24        |
| Supply Voltage AC / DC Min    | 21.6      |
| Temperature range from        | -30       |
|                               |           |

Weight

100