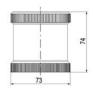

## Specifications

| Color Lens                    | Green     |
|-------------------------------|-----------|
| Diameter                      | 70        |
| IP Class                      | IP66      |
| Light source                  | LED       |
| Light type                    | Green LED |
| Mounting                      | Bayonet   |
| Nominal current max           | 0.054     |
| Nominal current min           | 0.049     |
| Number Of Optional Modules    | 2         |
| Operating Voltage AC / DC Max | 26.4      |
| Supply Voltage                | 24        |
| Supply Voltage AC / DC Min    | 21.6      |
| Temperature range from        | -30       |
|                               |           |