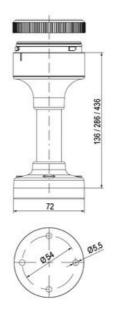

## Specifications

| Color Lens                    | Green     |
|-------------------------------|-----------|
| Diameter                      | 70        |
| IP Class                      | IP66      |
| Light source                  | LED       |
| Light type                    | Green LED |
| Mounting                      | Bayonet   |
| Nominal current max           | 0.054     |
| Nominal current min           | 0.049     |
| Number Of Optional Modules    | 2         |
| Operating Voltage AC / DC Max | 26.4      |
| Supply Voltage                | 24        |
| Supply Voltage AC / DC Min    | 21.6      |
| Temperature range from        | -30       |
|                               |           |