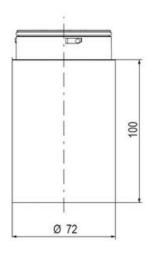

## Specifications

| Color Lens                    | Green     |
|-------------------------------|-----------|
| Diameter                      | 70        |
| IP Class                      | IP66      |
| Light source                  | LED       |
| Light type                    | Green LED |
| Mounting                      | Bayonet   |
| Nominal current max           | 0.054     |
| Nominal current min           | 0.049     |
| Number Of Optional Modules    | 2         |
| Operating Voltage AC / DC Max | 26.4      |
| Supply Voltage                | 24        |
| Supply Voltage AC / DC Min    | 21.6      |
| Temperature range from        | -30       |
|                               |           |

Weight

100