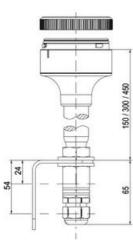

## Specifications

| Color Lens                    | Green     |
|-------------------------------|-----------|
| Diameter                      | 70        |
| IP Class                      | IP66      |
| Light source                  | LED       |
| Light type                    | Green LED |
| Mounting                      | Bayonet   |
| Nominal current max           | 0.054     |
| Nominal current min           | 0.049     |
| Number Of Optional Modules    | 2         |
| Operating Voltage AC / DC Max | 26.4      |
| Supply Voltage                | 24        |
| Supply Voltage AC / DC Min    | 21.6      |
| Temperature range from        | -30       |
|                               |           |