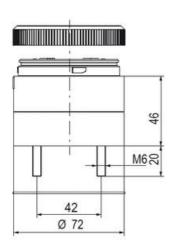

## Specifications

| Color Lens                    | Green     |
|-------------------------------|-----------|
| Diameter                      | 70        |
| IP Class                      | IP66      |
| Light source                  | LED       |
| Light type                    | Green LED |
| Mounting                      | Bayonet   |
| Nominal current max           | 0.054     |
| Nominal current min           | 0.049     |
| Number Of Optional Modules    | 2         |
| Operating Voltage AC / DC Max | 26.4      |
| Supply Voltage                | 24        |
| Supply Voltage AC / DC Min    | 21.6      |
| Temperature range from        | -30       |
|                               |           |