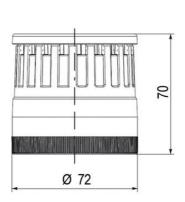

## Specifications

| Color Lens                    | Green     |
|-------------------------------|-----------|
| Diameter                      | 70        |
| IP Class                      | IP66      |
| Light source                  | LED       |
| Light type                    | Green LED |
| Mounting                      | Bayonet   |
| Nominal current max           | 0.054     |
| Nominal current min           | 0.049     |
| Number Of Optional Modules    | 2         |
| Operating Voltage AC / DC Max | 26.4      |
| Supply Voltage                | 24        |
| Supply Voltage AC / DC Min    | 21.6      |
| Temperature range from        | -30       |
|                               |           |