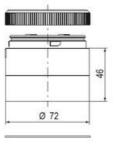

## Specifications

| Color Lens                    | Green     |
|-------------------------------|-----------|
| Diameter                      | 70        |
| IP Class                      | IP66      |
| Light source                  | LED       |
| Light type                    | Green LED |
| Mounting                      | Bayonet   |
| Nominal current max           | 0.054     |
| Nominal current min           | 0.049     |
| Number Of Optional Modules    | 2         |
| Operating Voltage AC / DC Max | 26.4      |
| Supply Voltage                | 24        |
| Supply Voltage AC / DC Min    | 21.6      |
| Temperature range from        | -30       |
|                               |           |