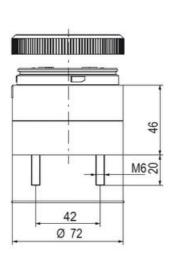

## Specifications

| Color Lens                    | Green     |
|-------------------------------|-----------|
| Diameter                      | 70        |
| IP Class                      | IP66      |
| Light source                  | LED       |
| Light type                    | Green LED |
| Mounting                      | Bayonet   |
| Nominal current max           | 0.054     |
| Nominal current min           | 0.049     |
| Number Of Optional Modules    | 2         |
| Operating Voltage AC / DC Max | 26.4      |
| Supply Voltage                | 24        |
| Supply Voltage AC / DC Min    | 21.6      |
| Temperature range from        | -30       |
|                               |           |