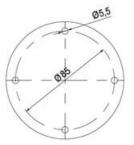

## Specifications

| Color Lens                    | Green     |
|-------------------------------|-----------|
| Diameter                      | 70        |
| IP Class                      | IP66      |
| Light source                  | LED       |
| Light type                    | Green LED |
| Mounting                      | Bayonet   |
| Nominal current max           | 0.054     |
| Nominal current min           | 0.049     |
| Number Of Optional Modules    | 2         |
| Operating Voltage AC / DC Max | 26.4      |
| Supply Voltage                | 24        |
| Supply Voltage AC / DC Min    | 21.6      |
| Temperature range from        | -30       |
|                               |           |