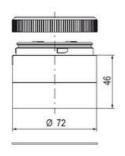

## Specifications

| Color Lens                    | Green     |
|-------------------------------|-----------|
| Diameter                      | 70        |
| IP Class                      | IP66      |
| Light source                  | LED       |
| Light type                    | Green LED |
| Mounting                      | Bayonet   |
| Nominal current max           | 0.054     |
| Nominal current min           | 0.049     |
| Number Of Optional Modules    | 2         |
| Operating Voltage AC / DC Max | 26.4      |
| Supply Voltage                | 24        |
| Supply Voltage AC / DC Min    | 21.6      |
| Temperature range from        | -30       |
|                               |           |