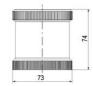

## Specifications

| Color Lens                    | Green     |
|-------------------------------|-----------|
| Diameter                      | 70        |
| IP Class                      | IP66      |
| Light source                  | LED       |
| Light type                    | Green LED |
| Mounting                      | Bayonet   |
| Nominal current max           | 0.054     |
| Nominal current min           | 0.049     |
| Number Of Optional Modules    | 2         |
| Operating Voltage AC / DC Max | 26.4      |
| Supply Voltage                | 24        |
| Supply Voltage AC / DC Min    | 21.6      |
| Temperature range from        | -30       |
|                               |           |