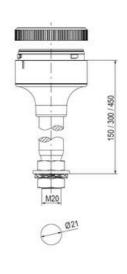

## Specifications

| Color Lens                    | Green     |
|-------------------------------|-----------|
| Diameter                      | 70        |
| IP Class                      | IP66      |
| Light source                  | LED       |
| Light type                    | Green LED |
| Mounting                      | Bayonet   |
| Nominal current max           | 0.054     |
| Nominal current min           | 0.049     |
| Number Of Optional Modules    | 2         |
| Operating Voltage AC / DC Max | 26.4      |
| Supply Voltage                | 24        |
| Supply Voltage AC / DC Min    | 21.6      |
| Temperature range from        | -30       |
|                               |           |