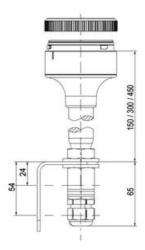

## Specifications

| Color Lens                    | Green     |
|-------------------------------|-----------|
| Diameter                      | 70        |
| IP Class                      | IP66      |
| Light source                  | LED       |
| Light type                    | Green LED |
| Mounting                      | Bayonet   |
| Nominal current max           | 0.054     |
| Nominal current min           | 0.049     |
| Number Of Optional Modules    | 2         |
| Operating Voltage AC / DC Max | 26.4      |
| Supply Voltage                | 24        |
| Supply Voltage AC / DC Min    | 21.6      |
| Temperature range from        | -30       |
|                               |           |