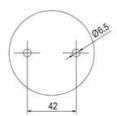

## Specifications

| Color Lens                    | Green     |
|-------------------------------|-----------|
| Diameter                      | 70        |
| IP Class                      | IP66      |
| Light source                  | LED       |
| Light type                    | Green LED |
| Mounting                      | Bayonet   |
| Nominal current max           | 0.054     |
| Nominal current min           | 0.049     |
| Number Of Optional Modules    | 2         |
| Operating Voltage AC / DC Max | 26.4      |
| Supply Voltage                | 24        |
| Supply Voltage AC / DC Min    | 21.6      |
| Temperature range from        | -30       |
|                               |           |