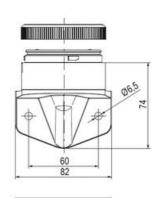

## Specifications

| Color Lens                    | Green     |
|-------------------------------|-----------|
| Diameter                      | 70        |
| IP Class                      | IP66      |
| Light source                  | LED       |
| Light type                    | Green LED |
| Mounting                      | Bayonet   |
| Nominal current max           | 0.054     |
| Nominal current min           | 0.049     |
| Number Of Optional Modules    | 2         |
| Operating Voltage AC / DC Max | 26.4      |
| Supply Voltage                | 24        |
| Supply Voltage AC / DC Min    | 21.6      |
| Temperature range from        | -30       |
|                               |           |