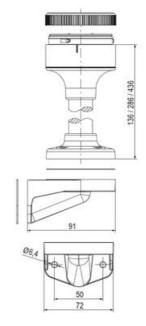

## Specifications

| Color Lens                    | Green     |
|-------------------------------|-----------|
| Diameter                      | 70        |
| IP Class                      | IP66      |
| Light source                  | LED       |
| Light type                    | Green LED |
| Mounting                      | Bayonet   |
| Nominal current max           | 0.054     |
| Nominal current min           | 0.049     |
| Number Of Optional Modules    | 2         |
| Operating Voltage AC / DC Max | 26.4      |
| Supply Voltage                | 24        |
| Supply Voltage AC / DC Min    | 21.6      |
| Temperature range from        | -30       |
|                               |           |