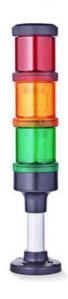

## **SIGNAL TOWER Ø 70MM ECO**

## ECOmodul70 series

900016405 Led Steady Light Module green 24v

- Modular signal tower
- Integrated LED or filament bulb
- Wide control voltage range

## Product description

Complete range of bright LED modules in function modes LED steady light LED flashing light LED strobe light (single flash) LED multi strobe light (multi flash) LED steady/LED strobe and LED multi strobe modules Very long lifetime due to maintenance free LED technique, vibration proof and significantly reduced nominal current Piezo buzzer and multi tone siren modules Easy to wire connections Comprehensive range of mounting options including quick mount solutions Plc fit (leakage and inrush current) High ingress protection IP 66 certified to UL type 4/4X/13