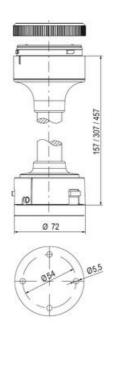

## Specifications

| Color Lens                    | Green     |
|-------------------------------|-----------|
| Diameter                      | 70        |
| IP Class                      | IP66      |
| Light source                  | LED       |
| Light type                    | Green LED |
| Mounting                      | Bayonet   |
| Nominal current max           | 0.054     |
| Nominal current min           | 0.049     |
| Number Of Optional Modules    | 2         |
| Operating Voltage AC / DC Max | 26.4      |
| Supply Voltage                | 24        |
| Supply Voltage AC / DC Min    | 21.6      |
| Temperature range from        | -30       |
|                               |           |