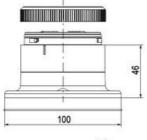

## Specifications

| Color Lens                    | Green     |
|-------------------------------|-----------|
| Diameter                      | 70        |
| IP Class                      | IP66      |
| Light source                  | LED       |
| Light type                    | Green LED |
| Mounting                      | Bayonet   |
| Nominal current max           | 0.054     |
| Nominal current min           | 0.049     |
| Number Of Optional Modules    | 2         |
| Operating Voltage AC / DC Max | 26.4      |
| Supply Voltage                | 24        |
| Supply Voltage AC / DC Min    | 21.6      |
| Temperature range from        | -30       |
|                               |           |

Weight

100