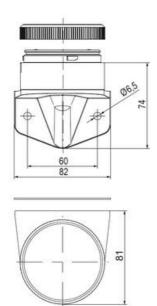

## Specifications

| Color Lens                    | Green     |
|-------------------------------|-----------|
| Diameter                      | 70        |
| IP Class                      | IP66      |
| Light source                  | LED       |
| Light type                    | Green LED |
| Mounting                      | Bayonet   |
| Nominal current max           | 0.054     |
| Nominal current min           | 0.049     |
| Number Of Optional Modules    | 2         |
| Operating Voltage AC / DC Max | 26.4      |
| Supply Voltage                | 24        |
| Supply Voltage AC / DC Min    | 21.6      |
| Temperature range from        | -30       |
|                               |           |