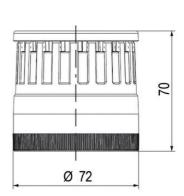

## Specifications

| Color Lens                    | Green     |
|-------------------------------|-----------|
| Diameter                      | 70        |
| IP Class                      | IP66      |
| Light source                  | LED       |
| Light type                    | Green LED |
| Mounting                      | Bayonet   |
| Nominal current max           | 0.054     |
| Nominal current min           | 0.049     |
| Number Of Optional Modules    | 2         |
| Operating Voltage AC / DC Max | 26.4      |
| Supply Voltage                | 24        |
| Supply Voltage AC / DC Min    | 21.6      |
| Temperature range from        | -30       |
|                               |           |