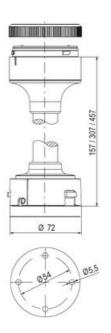

## Specifications

| Color Lens                    | Green     |
|-------------------------------|-----------|
| Diameter                      | 70        |
| IP Class                      | IP66      |
| Light source                  | LED       |
| Light type                    | Green LED |
| Mounting                      | Bayonet   |
| Nominal current max           | 0.054     |
| Nominal current min           | 0.049     |
| Number Of Optional Modules    | 2         |
| Operating Voltage AC / DC Max | 26.4      |
| Supply Voltage                | 24        |
| Supply Voltage AC / DC Min    | 21.6      |
| Temperature range from        | -30       |
|                               |           |