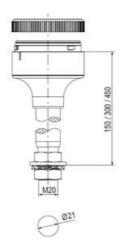

## Specifications

| Color Lens                    | Green     |
|-------------------------------|-----------|
| Diameter                      | 70        |
| IP Class                      | IP66      |
| Light source                  | LED       |
| Light type                    | Green LED |
| Mounting                      | Bayonet   |
| Nominal current max           | 0.054     |
| Nominal current min           | 0.049     |
| Number Of Optional Modules    | 2         |
| Operating Voltage AC / DC Max | 26.4      |
| Supply Voltage                | 24        |
| Supply Voltage AC / DC Min    | 21.6      |
| Temperature range from        | -30       |
|                               |           |

Weight

100