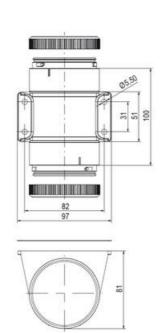

## Specifications

| Color Lens                    | Green     |
|-------------------------------|-----------|
| Diameter                      | 70        |
| IP Class                      | IP66      |
| Light source                  | LED       |
| Light type                    | Green LED |
| Mounting                      | Bayonet   |
| Nominal current max           | 0.054     |
| Nominal current min           | 0.049     |
| Number Of Optional Modules    | 2         |
| Operating Voltage AC / DC Max | 26.4      |
| Supply Voltage                | 24        |
| Supply Voltage AC / DC Min    | 21.6      |
| Temperature range from        | -30       |
|                               |           |