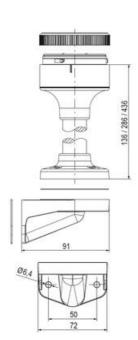

## Specifications

| Color Lens                    | Green     |
|-------------------------------|-----------|
| Diameter                      | 70        |
| IP Class                      | IP66      |
| Light source                  | LED       |
| Light type                    | Green LED |
| Mounting                      | Bayonet   |
| Nominal current max           | 0.054     |
| Nominal current min           | 0.049     |
| Number Of Optional Modules    | 2         |
| Operating Voltage AC / DC Max | 26.4      |
| Supply Voltage                | 24        |
| Supply Voltage AC / DC Min    | 21.6      |
| Temperature range from        | -30       |
|                               |           |