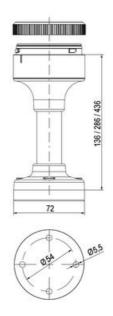

## Specifications

| Color Lens                    | Green     |
|-------------------------------|-----------|
| Diameter                      | 70        |
| IP Class                      | IP66      |
| Light source                  | LED       |
| Light type                    | Green LED |
| Mounting                      | Bayonet   |
| Nominal current max           | 0.054     |
| Nominal current min           | 0.049     |
| Number Of Optional Modules    | 2         |
| Operating Voltage AC / DC Max | 26.4      |
| Supply Voltage                | 24        |
| Supply Voltage AC / DC Min    | 21.6      |
| Temperature range from        | -30       |
|                               |           |