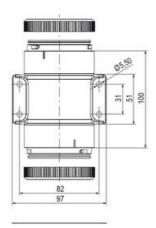

## Specifications

| Color Lens                    | Green     |
|-------------------------------|-----------|
| Diameter                      | 70        |
| IP Class                      | IP66      |
| Light source                  | LED       |
| Light type                    | Green LED |
| Mounting                      | Bayonet   |
| Nominal current max           | 0.054     |
| Nominal current min           | 0.049     |
| Number Of Optional Modules    | 2         |
| Operating Voltage AC / DC Max | 26.4      |
| Supply Voltage                | 24        |
| Supply Voltage AC / DC Min    | 21.6      |
| Temperature range from        | -30       |
|                               |           |

Weight

100