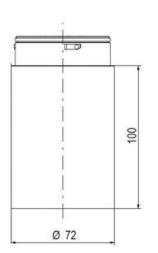

## Specifications

| Color Lens                    | Blue     |
|-------------------------------|----------|
| Diameter                      | 70       |
| IP Class                      | IP66     |
| Light source                  | LED      |
| Light type                    | Blue LED |
| Mounting                      | Bayonet  |
| Nominal current max           | 0.054    |
| Nominal current min           | 0.049    |
| Number Of Optional Modules    | 2        |
| Operating Voltage AC / DC Max | 26.4     |
| Supply Voltage                | 24       |
| Supply Voltage AC / DC Min    | 21.6     |
| Temperature range from        | -30      |