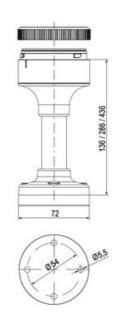

## Specifications

| Color Lens                    | Blue     |
|-------------------------------|----------|
| Diameter                      | 70       |
| IP Class                      | IP66     |
| Light source                  | LED      |
| Light type                    | Blue LED |
| Mounting                      | Bayonet  |
| Nominal current max           | 0.054    |
| Nominal current min           | 0.049    |
| Number Of Optional Modules    | 2        |
| Operating Voltage AC / DC Max | 26.4     |
| Supply Voltage                | 24       |
| Supply Voltage AC / DC Min    | 21.6     |
| Temperature range from        | -30      |