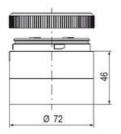

## Specifications

| Color Lens                    | Blue     |
|-------------------------------|----------|
| Diameter                      | 70       |
| IP Class                      | IP66     |
| Light source                  | LED      |
| Light type                    | Blue LED |
| Mounting                      | Bayonet  |
| Nominal current max           | 0.054    |
| Nominal current min           | 0.049    |
| Number Of Optional Modules    | 2        |
| Operating Voltage AC / DC Max | 26.4     |
| Supply Voltage                | 24       |
| Supply Voltage AC / DC Min    | 21.6     |
| Temperature range from        | -30      |