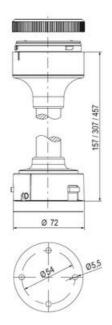

PIc fit (leakage and inrush current) High ingress protection IP 66 certified to UL type 4/4X/13

## Specifications

| Color Lens                    | Blue     |
|-------------------------------|----------|
| Diameter                      | 70       |
| IP Class                      | IP66     |
| Light source                  | LED      |
| Light type                    | Blue LED |
| Mounting                      | Bayonet  |
| Nominal current max           | 0.054    |
| Nominal current min           | 0.049    |
| Number Of Optional Modules    | 2        |
| Operating Voltage AC / DC Max | 26.4     |
| Supply Voltage                | 24       |
| Supply Voltage AC / DC Min    | 21.6     |
| Temperature range from        | -30      |



60

100

Weight















































| 1  |    |
|----|----|
| i  | 74 |
| i  |    |
|    |    |
| 73 |    |