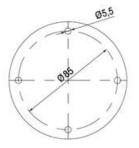

60

100

Weight

| 1  |    |
|----|----|
| i  | 74 |
| i  |    |
|    |    |
| 73 |    |