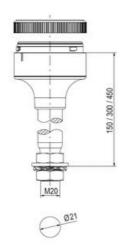

60

100

Weight

| 1  |    |
|----|----|
| i  | 74 |
| i  |    |
|    |    |
| 73 |    |