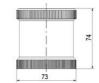

60

100

Weight

| 1  |    |
|----|----|
| i  | 74 |
| i  |    |
|    |    |
| 73 |    |