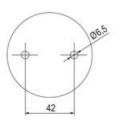

unt solutions PIc fit (leakage and inrush current) High ingress protection IP 66 certified to UL type 4/4X/13

## Specifications

| Color Lens                    | Blue     |
|-------------------------------|----------|
| Diameter                      | 70       |
| IP Class                      | IP66     |
| Light source                  | LED      |
| Light type                    | Blue LED |
| Mounting                      | Bayonet  |
| Nominal current max           | 0.054    |
| Nominal current min           | 0.049    |
| Number Of Optional Modules    | 2        |
| Operating Voltage AC / DC Max | 26.4     |
| Supply Voltage                | 24       |
| Supply Voltage AC / DC Min    | 21.6     |
| Temperature range from        | -30      |



60

100

Weight















































| 1  |    |
|----|----|
| i  | 74 |
| i  |    |
|    |    |
| 73 |    |