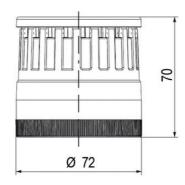

## Specifications

| Color Lens                    | Blue     |
|-------------------------------|----------|
| Diameter                      | 70       |
| IP Class                      | IP66     |
| Light source                  | LED      |
| Light type                    | Blue LED |
| Mounting                      | Bayonet  |
| Nominal current max           | 0.054    |
| Nominal current min           | 0.049    |
| Number Of Optional Modules    | 2        |
| Operating Voltage AC / DC Max | 26.4     |
| Supply Voltage                | 24       |
| Supply Voltage AC / DC Min    | 21.6     |
| Temperature range from        | -30      |