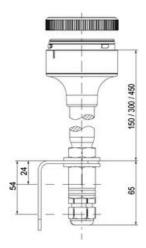

## Specifications

| Color Lens                    | Blue     |
|-------------------------------|----------|
| Diameter                      | 70       |
| IP Class                      | IP66     |
| Light source                  | LED      |
| Light type                    | Blue LED |
| Mounting                      | Bayonet  |
| Nominal current max           | 0.054    |
| Nominal current min           | 0.049    |
| Number Of Optional Modules    | 2        |
| Operating Voltage AC / DC Max | 26.4     |
| Supply Voltage                | 24       |
| Supply Voltage AC / DC Min    | 21.6     |
| Temperature range from        | -30      |