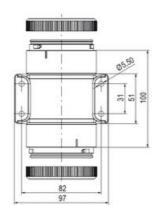

60

100

Weight

| 1  |    |
|----|----|
| i  | 74 |
| i  |    |
|    |    |
| 73 |    |