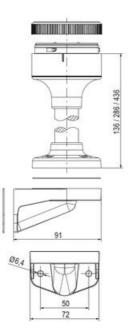

## Specifications

| Color Lens                    | Blue     |
|-------------------------------|----------|
| Diameter                      | 70       |
| IP Class                      | IP66     |
| Light source                  | LED      |
| Light type                    | Blue LED |
| Mounting                      | Bayonet  |
| Nominal current max           | 0.054    |
| Nominal current min           | 0.049    |
| Number Of Optional Modules    | 2        |
| Operating Voltage AC / DC Max | 26.4     |
| Supply Voltage                | 24       |
| Supply Voltage AC / DC Min    | 21.6     |
| Temperature range from        | -30      |