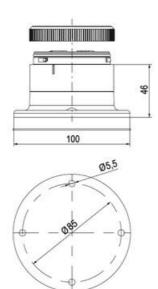

c fit (leakage and inrush current) High ingress protection IP 66 certified to UL type 4/4X/13

## Specifications

| Color Lens                    | Blue     |
|-------------------------------|----------|
| Diameter                      | 70       |
| IP Class                      | IP66     |
| Light source                  | LED      |
| Light type                    | Blue LED |
| Mounting                      | Bayonet  |
| Nominal current max           | 0.054    |
| Nominal current min           | 0.049    |
| Number Of Optional Modules    | 2        |
| Operating Voltage AC / DC Max | 26.4     |
| Supply Voltage                | 24       |
| Supply Voltage AC / DC Min    | 21.6     |
| Temperature range from        | -30      |



60

100

Weight















































| 1  |    |
|----|----|
| i  | 74 |
| i  |    |
|    |    |
| 73 |    |