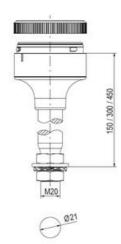

## Specifications

| Color Lens                    | Blue     |
|-------------------------------|----------|
| Diameter                      | 70       |
| IP Class                      | IP66     |
| Light source                  | LED      |
| Light type                    | Blue LED |
| Mounting                      | Bayonet  |
| Nominal current max           | 0.054    |
| Nominal current min           | 0.049    |
| Number Of Optional Modules    | 2        |
| Operating Voltage AC / DC Max | 26.4     |
| Supply Voltage                | 24       |
| Supply Voltage AC / DC Min    | 21.6     |
| Temperature range from        | -30      |