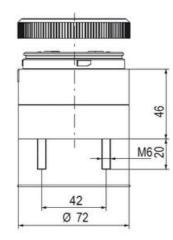

## Specifications

| Color Lens                    | Blue     |
|-------------------------------|----------|
| Diameter                      | 70       |
| IP Class                      | IP66     |
| Light source                  | LED      |
| Light type                    | Blue LED |
| Mounting                      | Bayonet  |
| Nominal current max           | 0.054    |
| Nominal current min           | 0.049    |
| Number Of Optional Modules    | 2        |
| Operating Voltage AC / DC Max | 26.4     |
| Supply Voltage                | 24       |
| Supply Voltage AC / DC Min    | 21.6     |
| Temperature range from        | -30      |