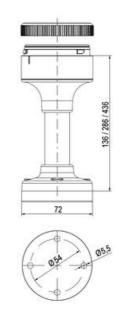

## Specifications

| Color Lens                    | Blue     |
|-------------------------------|----------|
| Diameter                      | 70       |
| IP Class                      | IP66     |
| Light source                  | LED      |
| Light type                    | Blue LED |
| Mounting                      | Bayonet  |
| Nominal current max           | 0.054    |
| Nominal current min           | 0.049    |
| Number Of Optional Modules    | 2        |
| Operating Voltage AC / DC Max | 26.4     |
| Supply Voltage                | 24       |
| Supply Voltage AC / DC Min    | 21.6     |
| Temperature range from        | -30      |