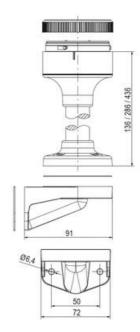

## Specifications

| Color Lens                    | Blue     |
|-------------------------------|----------|
| Diameter                      | 70       |
| IP Class                      | IP66     |
| Light source                  | LED      |
| Light type                    | Blue LED |
| Mounting                      | Bayonet  |
| Nominal current max           | 0.054    |
| Nominal current min           | 0.049    |
| Number Of Optional Modules    | 2        |
| Operating Voltage AC / DC Max | 26.4     |
| Supply Voltage                | 24       |
| Supply Voltage AC / DC Min    | 21.6     |
| Temperature range from        | -30      |