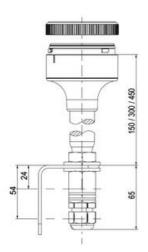

## Specifications

| Color Lens                    | Blue     |
|-------------------------------|----------|
| Diameter                      | 70       |
| IP Class                      | IP66     |
| Light source                  | LED      |
| Light type                    | Blue LED |
| Mounting                      | Bayonet  |
| Nominal current max           | 0.054    |
| Nominal current min           | 0.049    |
| Number Of Optional Modules    | 2        |
| Operating Voltage AC / DC Max | 26.4     |
| Supply Voltage                | 24       |
| Supply Voltage AC / DC Min    | 21.6     |
| Temperature range from        | -30      |