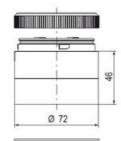

## Specifications

| Color Lens                    | Blue     |
|-------------------------------|----------|
| Diameter                      | 70       |
| IP Class                      | IP66     |
| Light source                  | LED      |
| Light type                    | Blue LED |
| Mounting                      | Bayonet  |
| Nominal current max           | 0.054    |
| Nominal current min           | 0.049    |
| Number Of Optional Modules    | 2        |
| Operating Voltage AC / DC Max | 26.4     |
| Supply Voltage                | 24       |
| Supply Voltage AC / DC Min    | 21.6     |
| Temperature range from        | -30      |