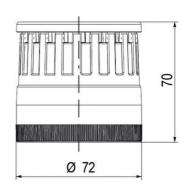

## Specifications

| Color Lens                    | Blue     |
|-------------------------------|----------|
| Diameter                      | 70       |
| IP Class                      | IP66     |
| Light source                  | LED      |
| Light type                    | Blue LED |
| Mounting                      | Bayonet  |
| Nominal current max           | 0.054    |
| Nominal current min           | 0.049    |
| Number Of Optional Modules    | 2        |
| Operating Voltage AC / DC Max | 26.4     |
| Supply Voltage                | 24       |
| Supply Voltage AC / DC Min    | 21.6     |
| Temperature range from        | -30      |