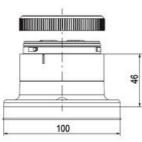

60

100

Weight

| 1  |    |
|----|----|
| i  | 74 |
| i  |    |
|    |    |
| 73 |    |