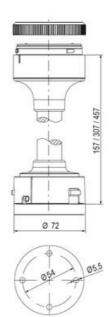

## Specifications

| Color Lens                    | Blue     |
|-------------------------------|----------|
| Diameter                      | 70       |
| IP Class                      | IP66     |
| Light source                  | LED      |
| Light type                    | Blue LED |
| Mounting                      | Bayonet  |
| Nominal current max           | 0.054    |
| Nominal current min           | 0.049    |
| Number Of Optional Modules    | 2        |
| Operating Voltage AC / DC Max | 26.4     |
| Supply Voltage                | 24       |
| Supply Voltage AC / DC Min    | 21.6     |
| Temperature range from        | -30      |