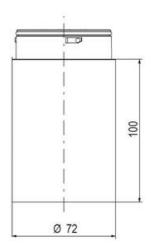

## Specifications

| Color Lens                    | Blue     |
|-------------------------------|----------|
| Diameter                      | 70       |
| IP Class                      | IP66     |
| Light source                  | LED      |
| Light type                    | Blue LED |
| Mounting                      | Bayonet  |
| Nominal current max           | 0.054    |
| Nominal current min           | 0.049    |
| Number Of Optional Modules    | 2        |
| Operating Voltage AC / DC Max | 26.4     |
| Supply Voltage                | 24       |
| Supply Voltage AC / DC Min    | 21.6     |
| Temperature range from        | -30      |