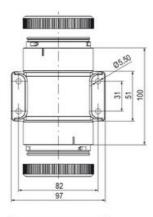

## Specifications

| Color Lens                    | Blue     |
|-------------------------------|----------|
| Diameter                      | 70       |
| IP Class                      | IP66     |
| Light source                  | LED      |
| Light type                    | Blue LED |
| Mounting                      | Bayonet  |
| Nominal current max           | 0.054    |
| Nominal current min           | 0.049    |
| Number Of Optional Modules    | 2        |
| Operating Voltage AC / DC Max | 26.4     |
| Supply Voltage                | 24       |
| Supply Voltage AC / DC Min    | 21.6     |
| Temperature range from        | -30      |