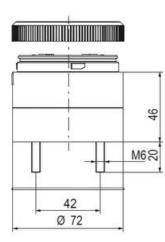

## Specifications

| Color Lens                    | Blue     |
|-------------------------------|----------|
| Diameter                      | 70       |
| IP Class                      | IP66     |
| Light source                  | LED      |
| Light type                    | Blue LED |
| Mounting                      | Bayonet  |
| Nominal current max           | 0.054    |
| Nominal current min           | 0.049    |
| Number Of Optional Modules    | 2        |
| Operating Voltage AC / DC Max | 26.4     |
| Supply Voltage                | 24       |
| Supply Voltage AC / DC Min    | 21.6     |
| Temperature range from        | -30      |