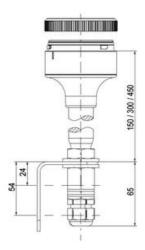

## Specifications

| Color Lens                    | Clear     |
|-------------------------------|-----------|
| Diameter                      | 70        |
| IP Class                      | IP66      |
| Light source                  | LED       |
| Light type                    | White LED |
| Mounting                      | Bayonet   |
| Nominal current max           | 0.054     |
| Nominal current min           | 0.049     |
| Number Of Optional Modules    | 2         |
| Operating Voltage AC / DC Max | 26.4      |
| Supply Voltage                | 24        |
| Supply Voltage AC / DC Min    | 21.6      |
| Temperature range from        | -30       |
|                               |           |