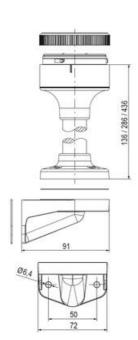

## **SIGNAL TOWER Ø 70MM ECO**

## ECOmodul70 series

900014405 Led Steady Light Module clear 24v

- Modular signal tower
- Integrated LED or filament bulb
- Wide control voltage range

## Specifications

| Color Lens                    | Clear     |
|-------------------------------|-----------|
| Diameter                      | 70        |
| IP Class                      | IP66      |
| Light source                  | LED       |
| Light type                    | White LED |
| Mounting                      | Bayonet   |
| Nominal current max           | 0.054     |
| Nominal current min           | 0.049     |
| Number Of Optional Modules    | 2         |
| Operating Voltage AC / DC Max | 26.4      |
| Supply Voltage                | 24        |
| Supply Voltage AC / DC Min    | 21.6      |
| Temperature range from        | -30       |
|                               |           |