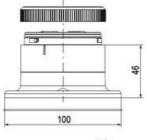

## Specifications

| Color Lens                    | Clear     |
|-------------------------------|-----------|
| Diameter                      | 70        |
| IP Class                      | IP66      |
| Light source                  | LED       |
| Light type                    | White LED |
| Mounting                      | Bayonet   |
| Nominal current max           | 0.054     |
| Nominal current min           | 0.049     |
| Number Of Optional Modules    | 2         |
| Operating Voltage AC / DC Max | 26.4      |
| Supply Voltage                | 24        |
| Supply Voltage AC / DC Min    | 21.6      |
| Temperature range from        | -30       |
|                               |           |

Weight

100