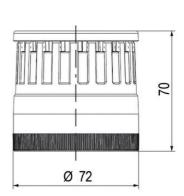

## Specifications

| Color Lens                    | Clear     |
|-------------------------------|-----------|
| Diameter                      | 70        |
| IP Class                      | IP66      |
| Light source                  | LED       |
| Light type                    | White LED |
| Mounting                      | Bayonet   |
| Nominal current max           | 0.054     |
| Nominal current min           | 0.049     |
| Number Of Optional Modules    | 2         |
| Operating Voltage AC / DC Max | 26.4      |
| Supply Voltage                | 24        |
| Supply Voltage AC / DC Min    | 21.6      |
| Temperature range from        | -30       |
|                               |           |