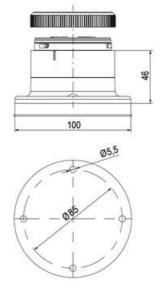

## Specifications

| Color Lens                    | Clear     |
|-------------------------------|-----------|
| Diameter                      | 70        |
| IP Class                      | IP66      |
| Light source                  | LED       |
| Light type                    | White LED |
| Mounting                      | Bayonet   |
| Nominal current max           | 0.054     |
| Nominal current min           | 0.049     |
| Number Of Optional Modules    | 2         |
| Operating Voltage AC / DC Max | 26.4      |
| Supply Voltage                | 24        |
| Supply Voltage AC / DC Min    | 21.6      |
| Temperature range from        | -30       |
|                               |           |

Weight

100