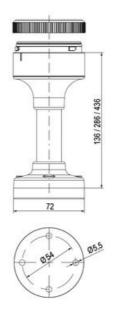

## Specifications

| Color Lens                    | Clear     |
|-------------------------------|-----------|
| Diameter                      | 70        |
| IP Class                      | IP66      |
| Light source                  | LED       |
| Light type                    | White LED |
| Mounting                      | Bayonet   |
| Nominal current max           | 0.054     |
| Nominal current min           | 0.049     |
| Number Of Optional Modules    | 2         |
| Operating Voltage AC / DC Max | 26.4      |
| Supply Voltage                | 24        |
| Supply Voltage AC / DC Min    | 21.6      |
| Temperature range from        | -30       |
|                               |           |