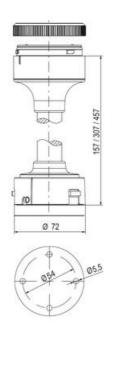

## Specifications

| Color Lens                    | Clear     |
|-------------------------------|-----------|
| Diameter                      | 70        |
| IP Class                      | IP66      |
| Light source                  | LED       |
| Light type                    | White LED |
| Mounting                      | Bayonet   |
| Nominal current max           | 0.054     |
| Nominal current min           | 0.049     |
| Number Of Optional Modules    | 2         |
| Operating Voltage AC / DC Max | 26.4      |
| Supply Voltage                | 24        |
| Supply Voltage AC / DC Min    | 21.6      |
| Temperature range from        | -30       |
|                               |           |