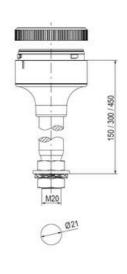

## Specifications

| Color Lens                    | Clear     |
|-------------------------------|-----------|
| Diameter                      | 70        |
| IP Class                      | IP66      |
| Light source                  | LED       |
| Light type                    | White LED |
| Mounting                      | Bayonet   |
| Nominal current max           | 0.054     |
| Nominal current min           | 0.049     |
| Number Of Optional Modules    | 2         |
| Operating Voltage AC / DC Max | 26.4      |
| Supply Voltage                | 24        |
| Supply Voltage AC / DC Min    | 21.6      |
| Temperature range from        | -30       |
|                               |           |