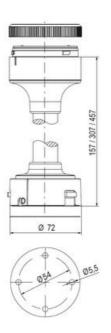

## Specifications

| Color Lens                    | Clear     |
|-------------------------------|-----------|
| Diameter                      | 70        |
| IP Class                      | IP66      |
| Light source                  | LED       |
| Light type                    | White LED |
| Mounting                      | Bayonet   |
| Nominal current max           | 0.054     |
| Nominal current min           | 0.049     |
| Number Of Optional Modules    | 2         |
| Operating Voltage AC / DC Max | 26.4      |
| Supply Voltage                | 24        |
| Supply Voltage AC / DC Min    | 21.6      |
| Temperature range from        | -30       |
|                               |           |