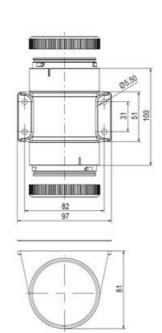

## Specifications

| Color Lens                    | Clear     |
|-------------------------------|-----------|
| Diameter                      | 70        |
| IP Class                      | IP66      |
| Light source                  | LED       |
| Light type                    | White LED |
| Mounting                      | Bayonet   |
| Nominal current max           | 0.054     |
| Nominal current min           | 0.049     |
| Number Of Optional Modules    | 2         |
| Operating Voltage AC / DC Max | 26.4      |
| Supply Voltage                | 24        |
| Supply Voltage AC / DC Min    | 21.6      |
| Temperature range from        | -30       |
|                               |           |