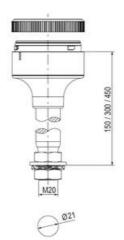

## Specifications

| Color Lens                    | Clear     |
|-------------------------------|-----------|
| Diameter                      | 70        |
| IP Class                      | IP66      |
| Light source                  | LED       |
| Light type                    | White LED |
| Mounting                      | Bayonet   |
| Nominal current max           | 0.054     |
| Nominal current min           | 0.049     |
| Number Of Optional Modules    | 2         |
| Operating Voltage AC / DC Max | 26.4      |
| Supply Voltage                | 24        |
| Supply Voltage AC / DC Min    | 21.6      |
| Temperature range from        | -30       |
|                               |           |

Weight

100