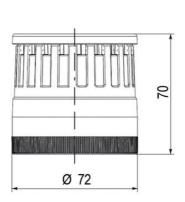

## Specifications

| Color Lens                    | Clear     |
|-------------------------------|-----------|
| Diameter                      | 70        |
| IP Class                      | IP66      |
| Light source                  | LED       |
| Light type                    | White LED |
| Mounting                      | Bayonet   |
| Nominal current max           | 0.054     |
| Nominal current min           | 0.049     |
| Number Of Optional Modules    | 2         |
| Operating Voltage AC / DC Max | 26.4      |
| Supply Voltage                | 24        |
| Supply Voltage AC / DC Min    | 21.6      |
| Temperature range from        | -30       |
|                               |           |