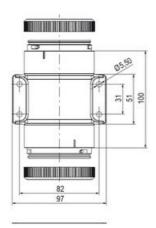

## Specifications

| Color Lens                    | Clear     |
|-------------------------------|-----------|
| Diameter                      | 70        |
| IP Class                      | IP66      |
| Light source                  | LED       |
| Light type                    | White LED |
| Mounting                      | Bayonet   |
| Nominal current max           | 0.054     |
| Nominal current min           | 0.049     |
| Number Of Optional Modules    | 2         |
| Operating Voltage AC / DC Max | 26.4      |
| Supply Voltage                | 24        |
| Supply Voltage AC / DC Min    | 21.6      |
| Temperature range from        | -30       |
|                               |           |