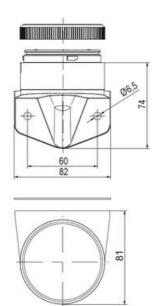

## Specifications

| Color Lens                    | Clear     |
|-------------------------------|-----------|
| Diameter                      | 70        |
| IP Class                      | IP66      |
| Light source                  | LED       |
| Light type                    | White LED |
| Mounting                      | Bayonet   |
| Nominal current max           | 0.054     |
| Nominal current min           | 0.049     |
| Number Of Optional Modules    | 2         |
| Operating Voltage AC / DC Max | 26.4      |
| Supply Voltage                | 24        |
| Supply Voltage AC / DC Min    | 21.6      |
| Temperature range from        | -30       |
|                               |           |