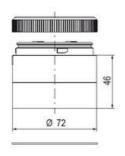

## Specifications

| Color Lens                    | Clear     |
|-------------------------------|-----------|
| Diameter                      | 70        |
| IP Class                      | IP66      |
| Light source                  | LED       |
| Light type                    | White LED |
| Mounting                      | Bayonet   |
| Nominal current max           | 0.054     |
| Nominal current min           | 0.049     |
| Number Of Optional Modules    | 2         |
| Operating Voltage AC / DC Max | 26.4      |
| Supply Voltage                | 24        |
| Supply Voltage AC / DC Min    | 21.6      |
| Temperature range from        | -30       |
|                               |           |