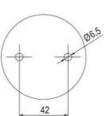

fied to UL type 4/4X/13

## Specifications

| Color Lens                    | Clear     |
|-------------------------------|-----------|
| Diameter                      | 70        |
| IP Class                      | IP66      |
| Light source                  | LED       |
| Light type                    | White LED |
| Mounting                      | Bayonet   |
| Nominal current max           | 0.054     |
| Nominal current min           | 0.049     |
| Number Of Optional Modules    | 2         |
| Operating Voltage AC / DC Max | 26.4      |
| Supply Voltage                | 24        |
| Supply Voltage AC / DC Min    | 21.6      |
| Temperature range from        | -30       |
|                               |           |

Weight

100