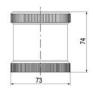

## Specifications

| Color Lens                    | Clear     |
|-------------------------------|-----------|
| Diameter                      | 70        |
| IP Class                      | IP66      |
| Light source                  | LED       |
| Light type                    | White LED |
| Mounting                      | Bayonet   |
| Nominal current max           | 0.054     |
| Nominal current min           | 0.049     |
| Number Of Optional Modules    | 2         |
| Operating Voltage AC / DC Max | 26.4      |
| Supply Voltage                | 24        |
| Supply Voltage AC / DC Min    | 21.6      |
| Temperature range from        | -30       |
|                               |           |