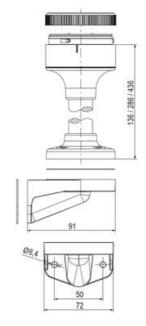

## Specifications

| Color Lens                    | Clear     |
|-------------------------------|-----------|
| Diameter                      | 70        |
| IP Class                      | IP66      |
| Light source                  | LED       |
| Light type                    | White LED |
| Mounting                      | Bayonet   |
| Nominal current max           | 0.054     |
| Nominal current min           | 0.049     |
| Number Of Optional Modules    | 2         |
| Operating Voltage AC / DC Max | 26.4      |
| Supply Voltage                | 24        |
| Supply Voltage AC / DC Min    | 21.6      |
| Temperature range from        | -30       |
|                               |           |