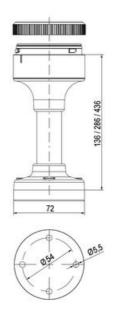

## **SIGNAL TOWER Ø 70MM ECO**

## ECOmodul70 series

900014405 Led Steady Light Module clear 24v

- Modular signal tower
- Integrated LED or filament bulb
- Wide control voltage range

## Specifications

| Color Lens                    | Clear     |
|-------------------------------|-----------|
| Diameter                      | 70        |
| IP Class                      | IP66      |
| Light source                  | LED       |
| Light type                    | White LED |
| Mounting                      | Bayonet   |
| Nominal current max           | 0.054     |
| Nominal current min           | 0.049     |
| Number Of Optional Modules    | 2         |
| Operating Voltage AC / DC Max | 26.4      |
| Supply Voltage                | 24        |
| Supply Voltage AC / DC Min    | 21.6      |
| Temperature range from        | -30       |
|                               |           |