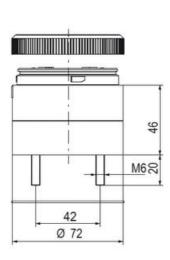

## Specifications

| Color Lens                    | Clear     |
|-------------------------------|-----------|
| Diameter                      | 70        |
| IP Class                      | IP66      |
| Light source                  | LED       |
| Light type                    | White LED |
| Mounting                      | Bayonet   |
| Nominal current max           | 0.054     |
| Nominal current min           | 0.049     |
| Number Of Optional Modules    | 2         |
| Operating Voltage AC / DC Max | 26.4      |
| Supply Voltage                | 24        |
| Supply Voltage AC / DC Min    | 21.6      |
| Temperature range from        | -30       |
|                               |           |