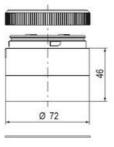

## Specifications

| Color Lens                    | Clear     |
|-------------------------------|-----------|
| Diameter                      | 70        |
| IP Class                      | IP66      |
| Light source                  | LED       |
| Light type                    | White LED |
| Mounting                      | Bayonet   |
| Nominal current max           | 0.054     |
| Nominal current min           | 0.049     |
| Number Of Optional Modules    | 2         |
| Operating Voltage AC / DC Max | 26.4      |
| Supply Voltage                | 24        |
| Supply Voltage AC / DC Min    | 21.6      |
| Temperature range from        | -30       |
|                               |           |