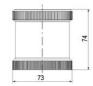

## Specifications

| Color Lens                    | Clear     |
|-------------------------------|-----------|
| Diameter                      | 70        |
| IP Class                      | IP66      |
| Light source                  | LED       |
| Light type                    | White LED |
| Mounting                      | Bayonet   |
| Nominal current max           | 0.054     |
| Nominal current min           | 0.049     |
| Number Of Optional Modules    | 2         |
| Operating Voltage AC / DC Max | 26.4      |
| Supply Voltage                | 24        |
| Supply Voltage AC / DC Min    | 21.6      |
| Temperature range from        | -30       |
|                               |           |