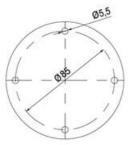

## Specifications

| Color Lens                    | Clear     |
|-------------------------------|-----------|
| Diameter                      | 70        |
| IP Class                      | IP66      |
| Light source                  | LED       |
| Light type                    | White LED |
| Mounting                      | Bayonet   |
| Nominal current max           | 0.054     |
| Nominal current min           | 0.049     |
| Number Of Optional Modules    | 2         |
| Operating Voltage AC / DC Max | 26.4      |
| Supply Voltage                | 24        |
| Supply Voltage AC / DC Min    | 21.6      |
| Temperature range from        | -30       |
|                               |           |

Weight

100