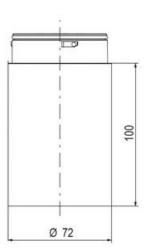

## Specifications

| Color Lens                    | Clear     |
|-------------------------------|-----------|
| Diameter                      | 70        |
| IP Class                      | IP66      |
| Light source                  | LED       |
| Light type                    | White LED |
| Mounting                      | Bayonet   |
| Nominal current max           | 0.054     |
| Nominal current min           | 0.049     |
| Number Of Optional Modules    | 2         |
| Operating Voltage AC / DC Max | 26.4      |
| Supply Voltage                | 24        |
| Supply Voltage AC / DC Min    | 21.6      |
| Temperature range from        | -30       |
|                               |           |