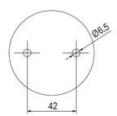

## Specifications

| Color Lens                    | Clear     |
|-------------------------------|-----------|
| Diameter                      | 70        |
| IP Class                      | IP66      |
| Light source                  | LED       |
| Light type                    | White LED |
| Mounting                      | Bayonet   |
| Nominal current max           | 0.054     |
| Nominal current min           | 0.049     |
| Number Of Optional Modules    | 2         |
| Operating Voltage AC / DC Max | 26.4      |
| Supply Voltage                | 24        |
| Supply Voltage AC / DC Min    | 21.6      |
| Temperature range from        | -30       |
|                               |           |