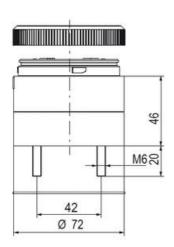

## Specifications

| Color Lens                    | Clear     |
|-------------------------------|-----------|
| Diameter                      | 70        |
| IP Class                      | IP66      |
| Light source                  | LED       |
| Light type                    | White LED |
| Mounting                      | Bayonet   |
| Nominal current max           | 0.054     |
| Nominal current min           | 0.049     |
| Number Of Optional Modules    | 2         |
| Operating Voltage AC / DC Max | 26.4      |
| Supply Voltage                | 24        |
| Supply Voltage AC / DC Min    | 21.6      |
| Temperature range from        | -30       |
|                               |           |