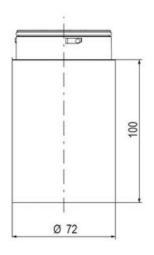

## Specifications

| Color Lens                    | Clear     |
|-------------------------------|-----------|
| Diameter                      | 70        |
| IP Class                      | IP66      |
| Light source                  | LED       |
| Light type                    | White LED |
| Mounting                      | Bayonet   |
| Nominal current max           | 0.054     |
| Nominal current min           | 0.049     |
| Number Of Optional Modules    | 2         |
| Operating Voltage AC / DC Max | 26.4      |
| Supply Voltage                | 24        |
| Supply Voltage AC / DC Min    | 21.6      |
| Temperature range from        | -30       |
|                               |           |

Weight

100