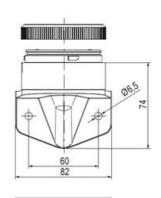

## Specifications

| Color Lens                    | Clear     |
|-------------------------------|-----------|
| Diameter                      | 70        |
| IP Class                      | IP66      |
| Light source                  | LED       |
| Light type                    | White LED |
| Mounting                      | Bayonet   |
| Nominal current max           | 0.054     |
| Nominal current min           | 0.049     |
| Number Of Optional Modules    | 2         |
| Operating Voltage AC / DC Max | 26.4      |
| Supply Voltage                | 24        |
| Supply Voltage AC / DC Min    | 21.6      |
| Temperature range from        | -30       |
|                               |           |