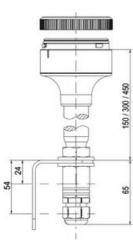

## Specifications

| Color Lens                    | Clear     |
|-------------------------------|-----------|
| Diameter                      | 70        |
| IP Class                      | IP66      |
| Light source                  | LED       |
| Light type                    | White LED |
| Mounting                      | Bayonet   |
| Nominal current max           | 0.054     |
| Nominal current min           | 0.049     |
| Number Of Optional Modules    | 2         |
| Operating Voltage AC / DC Max | 26.4      |
| Supply Voltage                | 24        |
| Supply Voltage AC / DC Min    | 21.6      |
| Temperature range from        | -30       |
|                               |           |